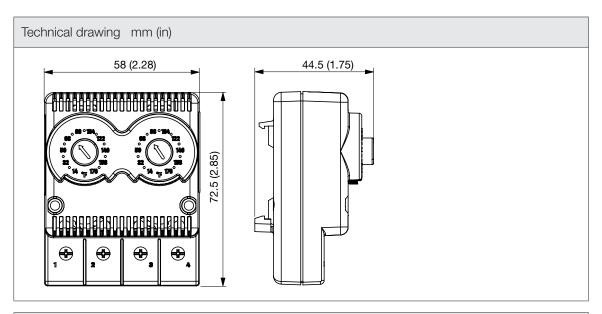

| Technical data        |                   |        |
|-----------------------|-------------------|--------|
| APPROVALS             |                   |        |
| Approvals             | CE; cURus; UKCA   |        |
| ELECTRICAL DATA       |                   |        |
| Rated Voltage         | 60                | V d.c. |
| Rated Voltage         | 110-250           | V a.c. |
| Rated Current         | 10                | А      |
| Operating Voltage     | 12-60             | V d.c. |
| Appliance Class       | II                |        |
| Max Contact Current   | 15/15             | A      |
| GENERIC DATA          |                   |        |
| Contact Type          | NC / Open on rise |        |
| Sensor Type           | Bi-Metal          |        |
| Casing Material       | PC/ABS            |        |
| RAL Number            | 7035              |        |
| Setting Range         | 14÷176            | °F     |
| Setting Resolution    | 9                 | °F     |
| Accuracy              | ± 3               | K      |
| Rated Hysteresis      | 7                 | K      |
| Life Expectancy       | 100000            | Cycles |
| Electrical Connection | Terminal Block    |        |
| Wires Section         | 0.75-2.5          | mm²    |
| Wires Section         | 18-14             | AWG    |

TRT2-10A230V-NCNCF

mechanical °F

> CONTACT US

| Technical data                      |           |      |
|-------------------------------------|-----------|------|
| Fixing System                       | DIN rail  |      |
| ENVIRONMENTAL AND THERMAL DATA      |           |      |
| IP Protection Degree                | IP20      |      |
| Operating Temperature               | -10÷80    | °C   |
|                                     | 14÷176    | °F   |
| Storage Temperature                 | -40÷90    | °C   |
|                                     | -40÷194   | °F   |
| Max Humidity                        | 95        | % RH |
| UL DATA                             |           |      |
| UL File Number Recognized Component | E247491   |      |
| UL Environmental Type Rating        | Open Type |      |
| UL Ambient Temperature              | 50        | °C   |
|                                     | 122       | °F   |