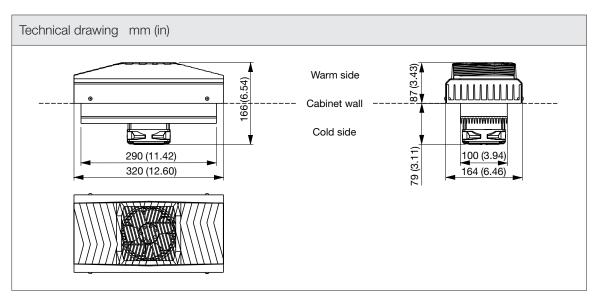

## COOLING UNITS thermoelectric units

TCU502440IP55-7035

DC air-air

> CONTACT US

| Technical data      |        |    |
|---------------------|--------|----|
| Storage Temperature | -20÷70 | °C |
|                     | -4÷158 | °F |