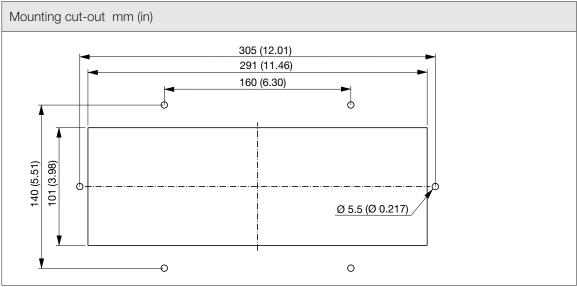

## COOLING UNITS thermoelectric units

TCU502440IP55-7035

DC air-air

> CONTACT US

| Technical data      |        |    |
|---------------------|--------|----|
| Storage Temperature | -20÷70 | °C |
|                     | -4÷158 | °F |