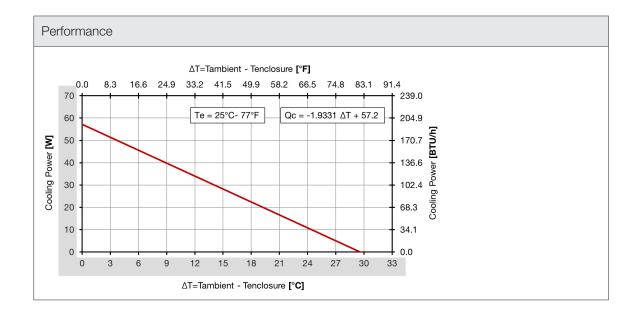

| Technical data                 |                          |                  |  |
|--------------------------------|--------------------------|------------------|--|
| APPROVALS                      |                          |                  |  |
| Approvals                      | CE; UKCA                 |                  |  |
| PERFORMANCE                    |                          |                  |  |
| Rated Cooling Power            | 57                       | W                |  |
|                                | 194                      | BTU/hr           |  |
| ELECTRICAL DATA                |                          |                  |  |
| Rated Voltage                  | 24                       | V d.c.           |  |
| Rated Current                  | 2.4                      | А                |  |
| Rated Power                    | 57.6                     | W                |  |
| Operating Voltage              | 10-27.6                  | V d.c.           |  |
| Max Current                    | 2.8                      | А                |  |
| GENERIC DATA                   |                          |                  |  |
| Weight                         | 5.42                     | Kg               |  |
|                                | 11.95                    | lb               |  |
| Casing Material                | PC/ABS                   |                  |  |
| RAL Number                     | 7035                     |                  |  |
| Electrical Connection          | Screwless Terminal Block |                  |  |
| Fixing System                  | Screws                   |                  |  |
| ENVIRONMENTAL AND THERMAL DATA |                          |                  |  |
| IP Protection Degree           | IP55                     | Warm Side<br>Fan |  |
| Operating Temperature          | -10÷70                   | °C               |  |
|                                | 14÷158                   | °F               |  |