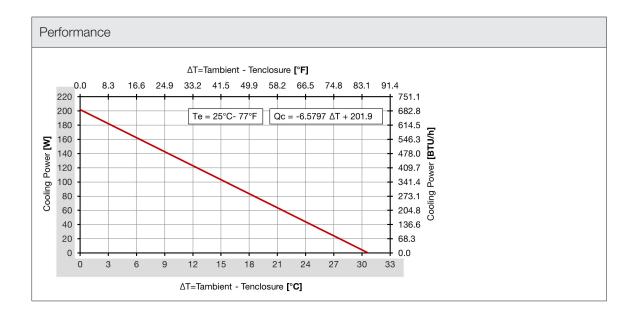

| Technical data                 |                 |                  |  |
|--------------------------------|-----------------|------------------|--|
| APPROVALS                      |                 |                  |  |
| Approvals                      | CE; UKCA        |                  |  |
| PERFORMANCE                    |                 |                  |  |
| Rated Cooling Power            | 201             | W                |  |
|                                | 686             | BTU/hr           |  |
| ELECTRICAL DATA                |                 |                  |  |
| Rated Voltage                  | 115-230         | V a.c.           |  |
| Rated Power                    | 245             | W                |  |
| Operating Voltage              | 88-264          | V a.c.           |  |
| Frequency                      | 50/60           | Hz               |  |
| Appliance Class                | II              |                  |  |
| GENERIC DATA                   |                 |                  |  |
| Weight                         | 17.78           | Kg               |  |
|                                | 39.20           | lb               |  |
| Casing Material                | Stainless Steel |                  |  |
| Electrical Connection          | Terminal Block  |                  |  |
| Fixing System                  | Screws          |                  |  |
| ENVIRONMENTAL AND THERMAL DATA |                 |                  |  |
| IP Protection Degree           | IP55            | Warm Side<br>Fan |  |
| Operating Temperature          | -20÷70          | °C               |  |
|                                | -4÷158          | °F               |  |