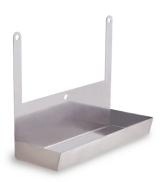

LIMATE CONTROL SYSTEM

RC-TCU50-1001

drip trays

> CONTACT US

Drip tray is a stainless steel accessory to be positioned under the thermoelectric unit. It is used to collect the condensate generate on the cold heat sink inside the enclosure. Suitable for vertical installation.