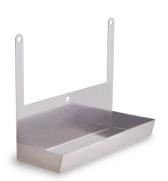

I MATE CONTBOL SYSTEM

RC-TCU200-1001

drip trays

> CONTACT US

Drip tray is a stainless steel accessory to be positioned under the thermoelectric unit. It is used to collect the condensate generate on the cold heat sink inside the enclosure. Suitable for vertical installation.