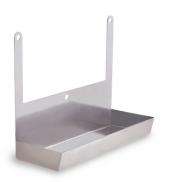

IMATE CONTROL SYSTEMS

RC-TCU100-1001

drip trays

> CONTACT US

Drip tray is a stainless steel accessory to be positioned under the thermoelectric unit. It is used to collect the condensate generate on the cold heat sink inside the enclosure. Suitable for vertical installation.