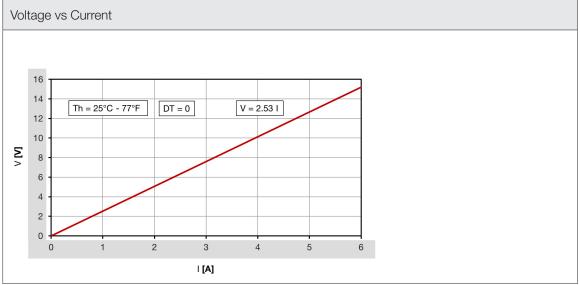

|
| Cable Length                   | 150   | mm     |
|                                | 5.91  | in     |
| ENVIRONMENTAL AND THERMAL DATA |       |        |
| Hot Side Temperature           | 125   | °C     |
|                                | 257   | °F     |

Image is for illustrative purpose only. All specifications, data and drawing are subject to change without notice. Please refer to our terms of sales including our warranty and limited liabilities clauses.



TM1-1274060-HXHP

thermoelectric modules

> CONTACT US





Image is for illustrative purpose only. All specifications, data and drawing are subject to change without notice. Please refer to our terms of sales including our warranty and limited liabilities clauses.



TM1-1274060-HXHP

thermoelectric modules

> CONTACT US





Image is for illustrative purpose only. All specifications, data and drawing are subject to change without notice. Please refer to our terms of sales including our warranty and limited liabilities clauses.