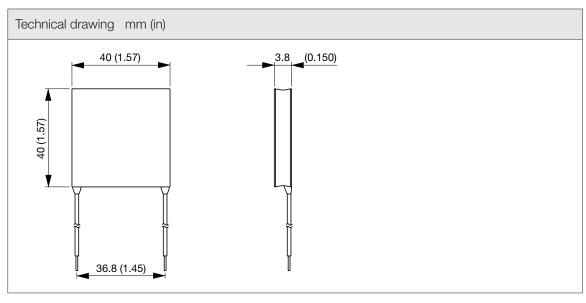

| Technical data                 |       |        |
|--------------------------------|-------|--------|
| APPROVALS                      |       |        |
| Approvals                      | CE    |        |
| PERFORMANCE                    |       |        |
| Max Temperature Differential   | 67    | °C     |
|                                | 153   | °F     |
| ELECTRICAL DATA                |       |        |
| Max Voltage                    | 15.3  | V d.c. |
| Max Current                    | 6.0   | А      |
| Load Output Resistance         | 1.56  | Ohm    |
| MECHANICAL DATA                |       |        |
| Flatness                       | 0.02  | mm     |
|                                | 0.00  | in     |
| Parallelism                    | 0.02  | mm     |
| Thickness                      | 3.8   | mm     |
| GENERIC DATA                   |       |        |
| Electrical Connection          | Wires |        |
| Cable Length                   | 150   | mm     |
|                                | 5.91  | in     |
| ENVIRONMENTAL AND THERMAL DATA |       |        |
| Hot Side Temperature           | 125   | °C     |
|                                | 257   | °F     |

TM1-1274060-HXHP

thermoelectric modules

> CONTACT US

Image is for illustrative purpose only. All specifications, data and drawing are subject to change without notice. Please refer to our terms of sales including our warranty and limited liabilities clauses.