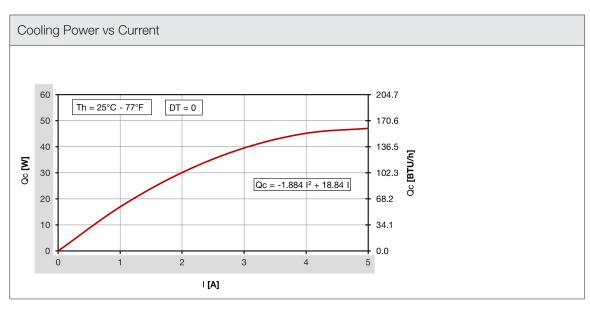

| Technical data                 |          |        |  |
|--------------------------------|----------|--------|--|
| APPROVALS                      |          |        |  |
| Approvals                      | CE       |        |  |
| PERFORMANCE                    |          |        |  |
| Max Temperature Differential   | 66       | °C     |  |
|                                | 151      | °F     |  |
| ELECTRICAL DATA                |          |        |  |
| Max Voltage                    | 15.2     | V d.c. |  |
| Max Current                    | 5.0      | А      |  |
| Load Output Resistance         | 1.561.62 | Ohm    |  |
| MECHANICAL DATA                |          |        |  |
| Flatness                       | 0.02     | mm     |  |
|                                | 0.00     | in     |  |
| Parallelism                    | 0.02     | mm     |  |
| Thickness                      | 2.9      | mm     |  |
| GENERIC DATA                   |          |        |  |
| Electrical Connection          | Wires    |        |  |
| Cable Length                   | 650      | mm     |  |
|                                | 25.59    | in     |  |
| ENVIRONMENTAL AND THERMAL DATA |          |        |  |
| Operating Temperature          | -50÷125  | °C     |  |
|                                | -58÷257  | °F     |  |