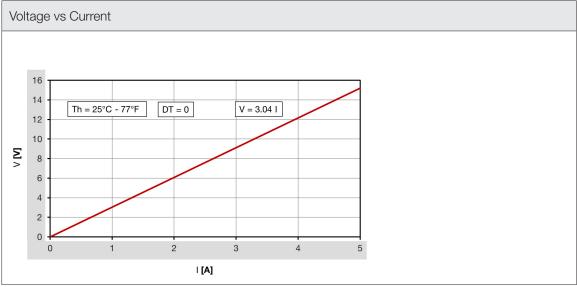

| Technical data                 |          |        |  |
|--------------------------------|----------|--------|--|
| APPROVALS                      |          |        |  |
| Approvals                      | CE       |        |  |
| PERFORMANCE                    |          |        |  |
| Max Temperature Differential   | 66       | °C     |  |
|                                | 151      | °F     |  |
| ELECTRICAL DATA                |          |        |  |
| Max Voltage                    | 15.2     | V d.c. |  |
| Max Current                    | 5.0      | А      |  |
| Load Output Resistance         | 1.561.62 | Ohm    |  |
| MECHANICAL DATA                |          |        |  |
| Flatness                       | 0.02     | mm     |  |
|                                | 0.00     | in     |  |
| Parallelism                    | 0.02     | mm     |  |
| Thickness                      | 2.9      | mm     |  |
| GENERIC DATA                   |          |        |  |
| Electrical Connection          | Wires    |        |  |
| Cable Length                   | 650      | mm     |  |
|                                | 25.59    | in     |  |
| ENVIRONMENTAL AND THERMAL DATA |          |        |  |
| Operating Temperature          | -50÷125  | °C     |  |
|                                | -58÷257  | °F     |  |