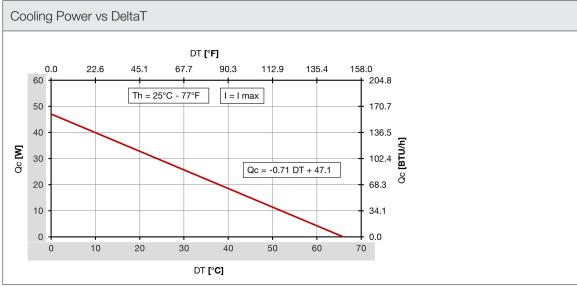

| Technical data                 |          |        |  |
|--------------------------------|----------|--------|--|
| APPROVALS                      |          |        |  |
| Approvals                      | CE       |        |  |
| PERFORMANCE                    |          |        |  |
| Max Temperature Differential   | 66       | °C     |  |
|                                | 151      | °F     |  |
| ELECTRICAL DATA                |          |        |  |
| Max Voltage                    | 15.2     | V d.c. |  |
| Max Current                    | 5.0      | А      |  |
| Load Output Resistance         | 1.561.62 | Ohm    |  |
| MECHANICAL DATA                |          |        |  |
| Flatness                       | 0.02     | mm     |  |
|                                | 0.00     | in     |  |
| Parallelism                    | 0.02     | mm     |  |
| Thickness                      | 2.9      | mm     |  |
| GENERIC DATA                   |          |        |  |
| Electrical Connection          | Wires    |        |  |
| Cable Length                   | 650      | mm     |  |
|                                | 25.59    | in     |  |
| ENVIRONMENTAL AND THERMAL DATA |          |        |  |
| Operating Temperature          | -50÷125  | °C     |  |
|                                | -58÷257  | °F     |  |