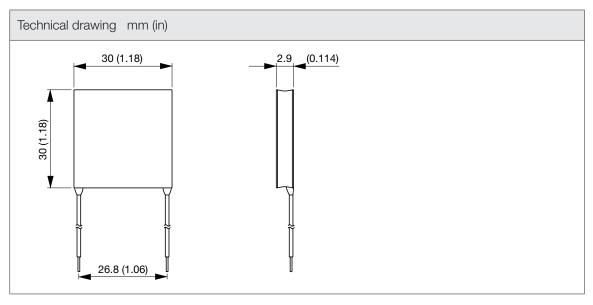

| Technical data                 |          |        |  |
|--------------------------------|----------|--------|--|
| APPROVALS                      |          |        |  |
| Approvals                      | CE       |        |  |
| PERFORMANCE                    |          |        |  |
| Max Temperature Differential   | 66       | °C     |  |
|                                | 151      | °F     |  |
| ELECTRICAL DATA                |          |        |  |
| Max Voltage                    | 15.2     | V d.c. |  |
| Max Current                    | 5.0      | А      |  |
| Load Output Resistance         | 1.561.62 | Ohm    |  |
| MECHANICAL DATA                |          |        |  |
| Flatness                       | 0.02     | mm     |  |
|                                | 0.00     | in     |  |
| Parallelism                    | 0.02     | mm     |  |
| Thickness                      | 2.9      | mm     |  |
| GENERIC DATA                   |          |        |  |
| Electrical Connection          | Wires    |        |  |
| Cable Length                   | 650      | mm     |  |
|                                | 25.59    | in     |  |
| ENVIRONMENTAL AND THERMAL DATA |          |        |  |
| Operating Temperature          | -50÷125  | °C     |  |
|                                | -58÷257  | °F     |  |