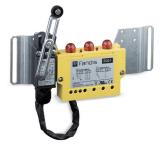

## FD04

signal lamps

> CONTATTACI

Flashing signal devices monitor the voltage status of electrical panels and carry out inspection and maintenance operations in total safety. They prevent accidents by warning the operator that the electrical system is active by means of flashing lights. By integrating with auxiliary contacts, such as limit switches or additional interlocks, it is possible to control the electrical voltage inside the cabinet when the door is opened.