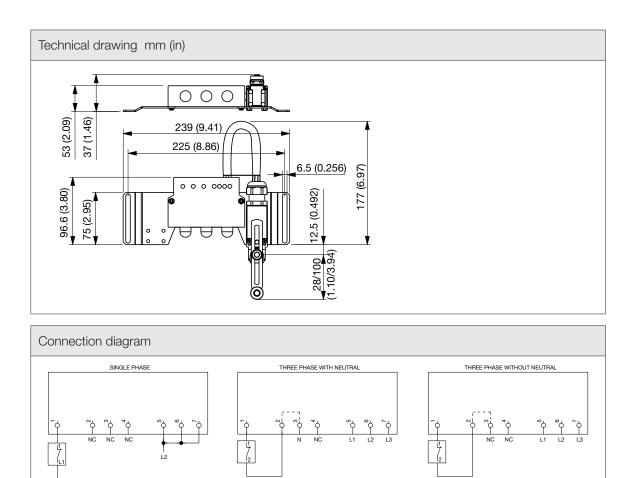

| Technical data                 |                |            |
|--------------------------------|----------------|------------|
| APPROVALS                      |                |            |
| Approvals                      | CE; UKCA       |            |
| ELECTRICAL DATA                |                |            |
| Operating Voltage              | 220-500        | V a.c. 3 ~ |
| Operating Voltage              | 110-290        | V a.c.     |
| Frequency                      | 50/60          | Hz         |
| GENERIC DATA                   |                |            |
| Casing Material                | PC/ABS         |            |
| Electrical Connection          | Terminal Block |            |
| Wires Section                  | 0.5-2.5        | mm²        |
| Wires Section                  | 20-14          | AWG        |
| Fixing System                  | Screws         |            |
| ENVIRONMENTAL AND THERMAL DATA |                |            |
| IP Protection Degree           | IP20           |            |
| Operating Temperature          | -25÷70         | °C         |
|                                | -13÷158        | °F         |
| Storage Temperature            | -30÷80         | °C         |
|                                | -22÷176        | °F         |