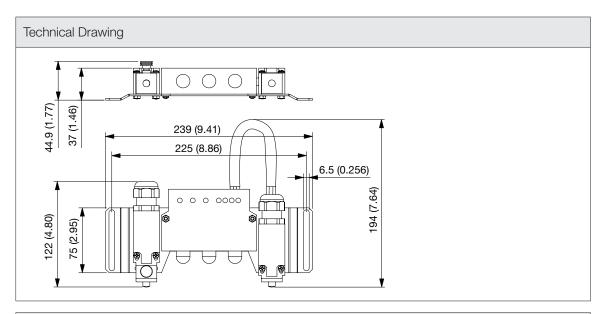

| Technical data                 |                |            |
|--------------------------------|----------------|------------|
| APPROVALS                      |                |            |
| Approvals                      | CE; UKCA       |            |
| ELECTRICAL DATA                |                |            |
| Operating Voltage              | 220-500        | V a.c. 3 ~ |
| Operating Voltage              | 110-290        | V a.c.     |
| Frequency                      | 50/60          | Hz         |
| GENERIC DATA                   |                |            |
| Electrical Connection          | Terminal Block |            |
| Wires Section                  | 0.5-2.5        | mm²        |
| Wires Section                  | 20-14          | AWG        |
| Fixing System                  | Screws         |            |
| ENVIRONMENTAL AND THERMAL DATA |                |            |
| IP Protection Degree           | IP20           |            |
| Operating Temperature          | -25÷70         | °C         |
|                                | -13÷158        | °F         |
| Storage Temperature            | -30÷80         | °C         |
|                                | -22÷176        | °F         |