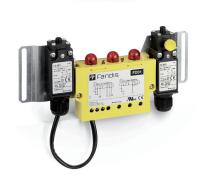

FD03 signal lamps

> CONTACT US

Flashing signal devices monitor the voltage status of electrical panels and carry out inspection and maintenance operations in total safety. They prevent accidents by warning the operator that the electrical system is active by means of flashing lights. By integrating with auxiliary contacts, such as limit switches or additional interlocks, it is possible to control the electrical voltage inside the cabinet when the door is opened.

FD03 signal lamps

> CONTACT US

Image is for illustrative purpose only. All specifications, data and drawing are subject to change without notice. Please refer to our terms of sales including our warranty and limited liabilities clauses.