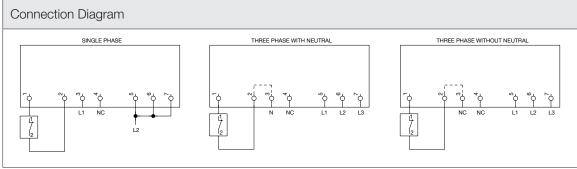

FD03 signal lamps

> CONTACT US

Flashing signal devices monitor the voltage status of electrical panels and carry out inspection and maintenance operations in total safety. They prevent accidents by warning the operator that the electrical system is active by means of flashing lights. By integrating with auxiliary contacts, such as limit switches or additional interlocks, it is possible to control the electrical voltage inside the cabinet when the door is opened.