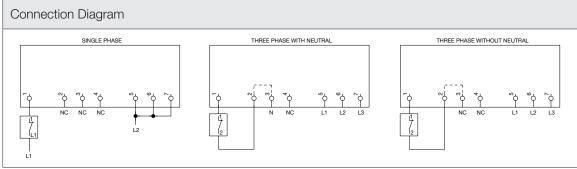

FD01 signal lamps

> CONTACT US

Flashing signal devices monitor the voltage status of electrical panels and carry out inspection and maintenance operations in total safety. They prevent accidents by warning the operator that the electrical system is active by means of flashing lights. By integrating with auxiliary contacts, such as limit switches or additional interlocks, it is possible to control the electrical voltage inside the cabinet when the door is opened.