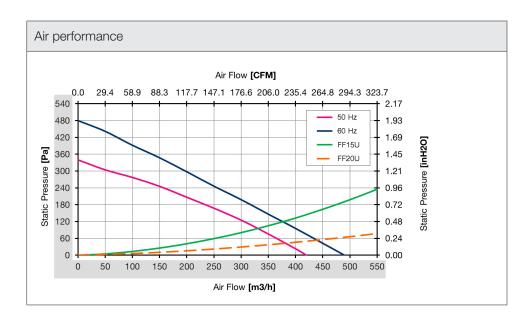

| Technical data              |                                |        |
|-----------------------------|--------------------------------|--------|
| APPROVALS                   |                                |        |
| Approvals                   | CE; cURus; cULus; cCSAus; UKCA |        |
| PERFORMANCE                 |                                |        |
| Max Airflow                 | 420/490                        | m³/h   |
| Wax Almow                   | 247/288                        | CFM    |
| Airflow with Exhaust Filter | 380/440                        | m³/h   |
|                             | 224/259                        | CFM    |
| Max Static Pressure         | 340/480                        | Pa     |
|                             | 1.36/1.93                      | in H2O |
| ELECTRICAL DATA             |                                |        |
| Rated Voltage               | 230                            | V a.c. |
| Rated Current               | 0.31/0.36                      | А      |
| Rated Power                 | 70/81                          | W      |
| Operating Voltage           | 207-253                        | V a.c. |
| Frequency                   | 50/60                          | Hz     |
| Appliance Class             | 1                              |        |
| Motor Protection            | Thermally Protected            |        |
| GENERIC DATA                |                                |        |
| Spare Parts Filter Media    | M117-TP19                      |        |
| Weight                      | 2.62                           | Kg     |
|                             | 5.77                           | lb     |
| RAL Number                  | 7035                           |        |