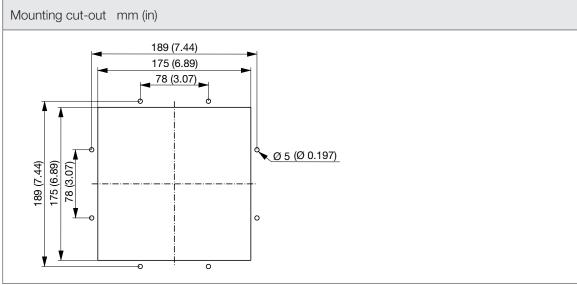

| Technical data              |                                |        |
|-----------------------------|--------------------------------|--------|
| APPROVALS                   |                                |        |
| Approvals                   | CE; cURus; cULus; cCSAus; UKCA |        |
| PERFORMANCE                 |                                |        |
| Max Airflow                 | 420/490                        | m³/h   |
| Wax Almow                   | 247/288                        | CFM    |
| Airflow with Exhaust Filter | 380/440                        | m³/h   |
|                             | 224/259                        | CFM    |
| Max Static Pressure         | 340/480                        | Pa     |
|                             | 1.36/1.93                      | in H2O |
| ELECTRICAL DATA             |                                |        |
| Rated Voltage               | 230                            | V a.c. |
| Rated Current               | 0.31/0.36                      | А      |
| Rated Power                 | 70/81                          | W      |
| Operating Voltage           | 207-253                        | V a.c. |
| Frequency                   | 50/60                          | Hz     |
| Appliance Class             | 1                              |        |
| Motor Protection            | Thermally Protected            |        |
| GENERIC DATA                |                                |        |
| Spare Parts Filter Media    | M117-TP19                      |        |
| Weight                      | 2.62                           | Kg     |
|                             | 5.77                           | lb     |
| RAL Number                  | 7035                           |        |