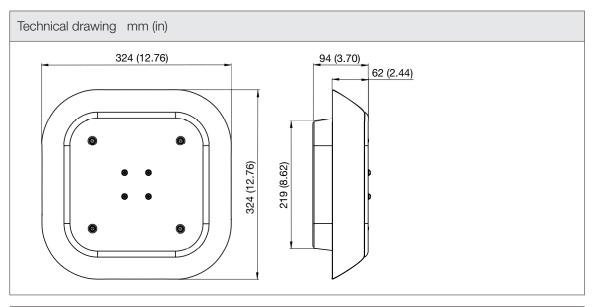

| Technical data              |                                |        |
|-----------------------------|--------------------------------|--------|
| APPROVALS                   |                                |        |
| Approvals                   | CE; cURus; cULus; cCSAus; UKCA |        |
| PERFORMANCE                 |                                |        |
| Max Airflow                 | 420/490                        | m³/h   |
| Wax Almow                   | 247/288                        | CFM    |
| Airflow with Exhaust Filter | 380/440                        | m³/h   |
|                             | 224/259                        | CFM    |
| Max Static Pressure         | 340/480                        | Pa     |
|                             | 1.36/1.93                      | in H2O |
| ELECTRICAL DATA             |                                |        |
| Rated Voltage               | 230                            | V a.c. |
| Rated Current               | 0.31/0.36                      | А      |
| Rated Power                 | 70/81                          | W      |
| Operating Voltage           | 207-253                        | V a.c. |
| Frequency                   | 50/60                          | Hz     |
| Appliance Class             | 1                              |        |
| Motor Protection            | Thermally Protected            |        |
| GENERIC DATA                |                                |        |
| Spare Parts Filter Media    | M117-TP19                      |        |
| Weight                      | 2.62                           | Kg     |
|                             | 5.77                           | lb     |
| RAL Number                  | 7035                           |        |