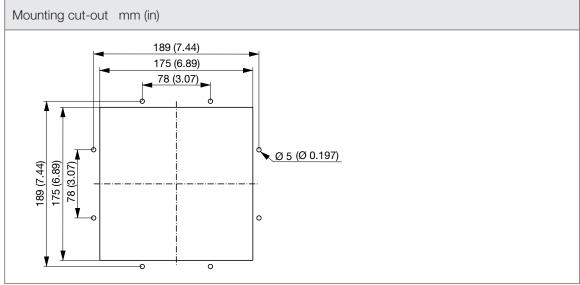

|         |            |  |
|--------------------------------|---------|------------|--|
| Life Expectancy                | 70000   | h at 25 °C |  |
|                                | 70000   | h at 77 °F |  |
| Wires Section                  | 1-4     | mm²        |  |
| Wires Section                  | 16-12   | AWG        |  |
| Fan Noise                      | 67.9/71 | dB(A)      |  |
| ENVIRONMENTAL AND THERMAL DATA |         |            |  |
| IP Protection Degree           | IP24    |            |  |
| Operating Temperature          | -10÷60  | °C         |  |
|                                | 14÷140  | °F         |  |
| Storage Temperature            | -20÷60  | °C         |  |
|                                | -4÷140  | °F         |  |



TP19U230B

> CONTACT US



AC





**TP19U230B** AC

> CONTACT US