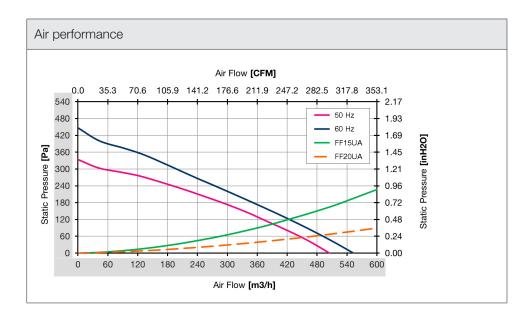

| Technical data              |                     |        |
|-----------------------------|---------------------|--------|
| APPROVALS                   |                     |        |
| Approvals                   | CE; UKCA            |        |
| PERFORMANCE                 |                     |        |
| Max Airflow                 | 505/553             | m³/h   |
|                             | 297/325             | CFM    |
| Airflow with Exhaust Filter | 450/490             | m³/h   |
|                             | 265/288             | CFM    |
| Max Static Pressure         | 334/447             | Pa     |
|                             | 1.34/1.79           | in H2O |
| ELECTRICAL DATA             |                     |        |
| Rated Voltage               | 230                 | V a.c. |
| Rated Current               | 0.30/0.36           | А      |
| Rated Power                 | 69/83               | W      |
| Operating Voltage           | 207-253             | Va.c.  |
| Frequency                   | 50/60               | Hz     |
| Appliance Class             | I                   |        |
| Motor Protection            | Thermally Protected |        |
| GENERIC DATA                |                     |        |
| Weight                      | 2.53                | Kg     |
|                             | 5.57                | lb     |
| RAL Number                  | 7035                |        |
| Electrical Connection       | Terminal Block      |        |