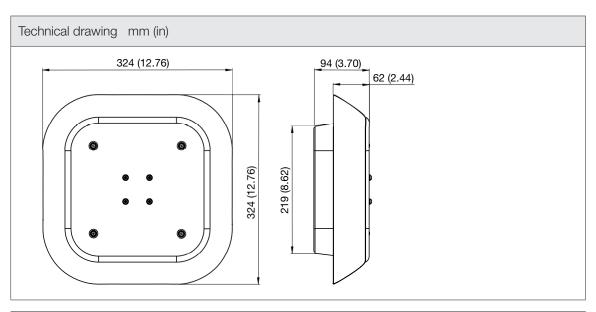

|         |            |  |
|--------------------------------|---------|------------|--|
| Life Expectancy                | 70000   | h at 25 °C |  |
|                                | 70000   | h at 77 °F |  |
| Wires Section                  | 1-4     | mm²        |  |
| Wires Section                  | 16-12   | AWG        |  |
| Fan Noise                      | 67.9/71 | dB(A)      |  |
| ENVIRONMENTAL AND THERMAL DATA |         |            |  |
| IP Protection Degree           | IP24    |            |  |
| Operating Temperature          | -10÷60  | °C         |  |
|                                | 14÷140  | °F         |  |
| Storage Temperature            | -20÷60  | °C         |  |
|                                | -4÷140  | °F         |  |



TP19U230B

> CONTACT US



AC





**TP19U230B** AC

> CONTACT US