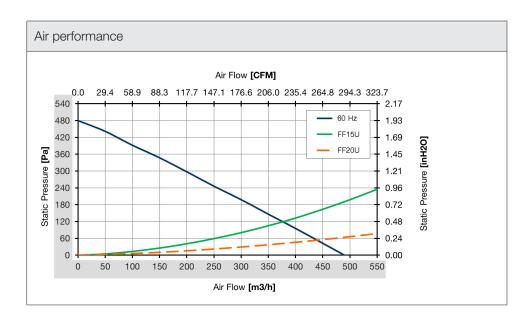

| Technical data              |                                |        |
|-----------------------------|--------------------------------|--------|
| APPROVALS                   |                                |        |
| Approvals                   | CE; cURus; cULus; cCSAus; UKCA |        |
| PERFORMANCE                 |                                |        |
| Max Airflow                 | /490                           | m³/h   |
|                             | /288                           | CFM    |
| Airflow with Exhaust Filter | /440                           | m³/h   |
|                             | /259                           | CFM    |
| Max Static Pressure         | /480                           | Pa     |
|                             | /1.93                          | in H2O |
| ELECTRICAL DATA             |                                |        |
| Rated Voltage               | 115                            | V a.c. |
| Rated Current               | 0.85                           | А      |
| Rated Power                 | /97                            | W      |
| Operating Voltage           | 103.5-126.5                    | V a.c. |
| Frequency                   | 60                             | Hz     |
| Appliance Class             | I                              |        |
| Motor Protection            | Thermally Protected            |        |
| GENERIC DATA                |                                |        |
| Spare Parts Filter Media    | M117-TP19                      |        |
| Weight                      | 2.66                           | Kg     |
|                             | 5.86                           | lb     |
| RAL Number                  | 7035                           |        |