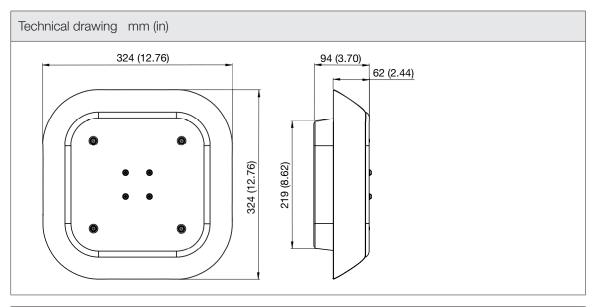

| °C         |
|                                     | -4÷140                                              | °F         |
| UL DATA                             |                                                     |            |
| UL File Number Recognized Component | E237844                                             |            |
| UL File Number Listed               | E500932                                             |            |
| UL Environmental Type Rating        | Type 12                                             |            |
| UL Ambient Temperature              | 55                                                  | °C         |
|                                     | 131                                                 | °F         |



AC

> CONTACT US







> CONTACT US



AC