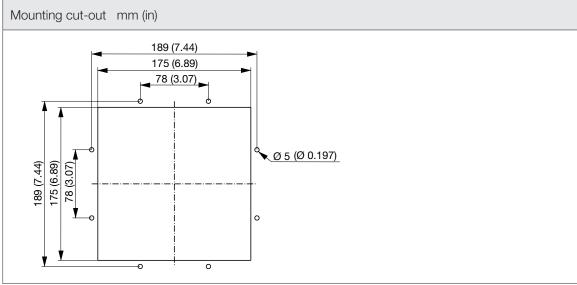

| °C         |
|                                     | -4÷140                                              | °F         |
| UL DATA                             |                                                     |            |
| UL File Number Recognized Component | E237844                                             |            |
| UL File Number Listed               | E500932                                             |            |
| UL Environmental Type Rating        | Type 12                                             |            |
| UL Ambient Temperature              | 55                                                  | °C         |
|                                     | 131                                                 | °F         |



AC

> CONTACT US







> CONTACT US



AC