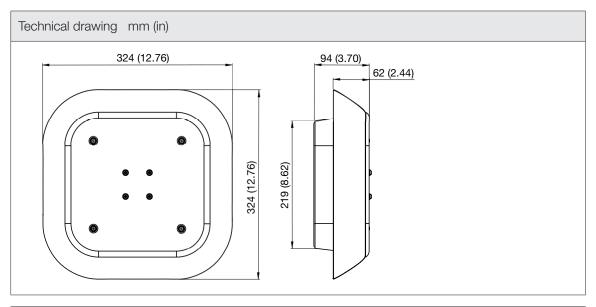

---------------------|-------------|------------|--|
| Life Expectancy                | 70000/70000 | h at 25 °C |  |
|                                | 70000/70000 | h at 77 °F |  |
| Wires Section                  | 1-4         | mm²        |  |
| Wires Section                  | 16-12       | AWG        |  |
| Fan Noise                      | 63/64       | dB(A)      |  |
| ENVIRONMENTAL AND THERMAL DATA |             |            |  |
| IP Protection Degree           | IP24        |            |  |
| Operating Temperature          | -10÷60      | °C         |  |
|                                | 14÷140      | °F         |  |
| Storage Temperature            | -20÷60      | °C         |  |
|                                | -4÷140      | °F         |  |



TP19U115B

AC

> CONTACT US







**TP19U115B** AC

> CONTACT US