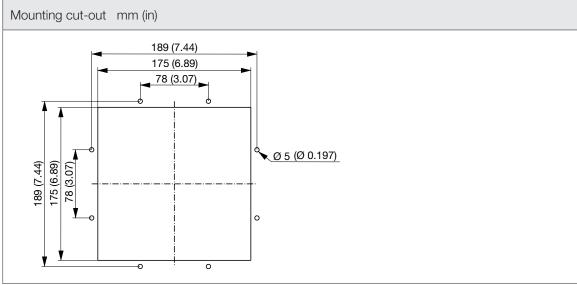

-------------------|-------------|------------|--|
| Life Expectancy                | 70000/70000 | h at 25 °C |  |
|                                | 70000/70000 | h at 77 °F |  |
| Wires Section                  | 1-4         | mm²        |  |
| Wires Section                  | 16-12       | AWG        |  |
| Fan Noise                      | 63/64       | dB(A)      |  |
| ENVIRONMENTAL AND THERMAL DATA |             |            |  |
| IP Protection Degree           | IP24        |            |  |
| Operating Temperature          | -10÷60      | °C         |  |
|                                | 14÷140      | °F         |  |
| Storage Temperature            | -20÷60      | °C         |  |
|                                | -4÷140      | °F         |  |



TP19U115B

AC

> CONTACT US







**TP19U115B** AC

> CONTACT US