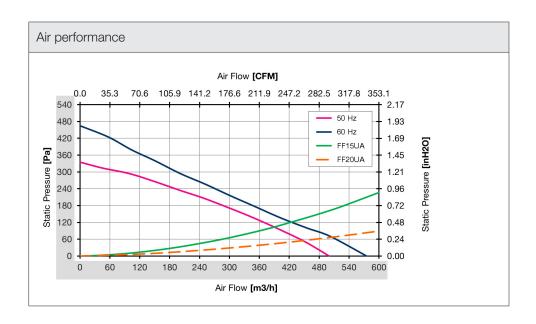

| Technical data              |                     |        |
|-----------------------------|---------------------|--------|
| APPROVALS                   |                     |        |
| Approvals                   | CE; UKCA            |        |
| PERFORMANCE                 |                     |        |
| Max Airflow                 | 500/575             | m³/h   |
|                             | 294/338             | CFM    |
| Airflow with Exhaust Filter | 445/505             | m³/h   |
|                             | 262/297             | CFM    |
| Max Static Pressure         | 335/465             | Pa     |
|                             | 1.34/1.87           | in H2O |
| ELECTRICAL DATA             |                     |        |
| Rated Voltage               | 115                 | V a.c. |
| Rated Current               | 0.53/0.64           | А      |
| Rated Power                 | 59/73               | W      |
| Operating Voltage           | 103.5-126.5         | V a.c. |
| Frequency                   | 50/60               | Hz     |
| Appliance Class             | I                   |        |
| Motor Protection            | Thermally Protected |        |
| GENERIC DATA                |                     |        |
| Weight                      | 2.52                | Kg     |
|                             | 5.55                | lb     |
| RAL Number                  | 7035                |        |
| Electrical Connection       | Terminal Block      |        |