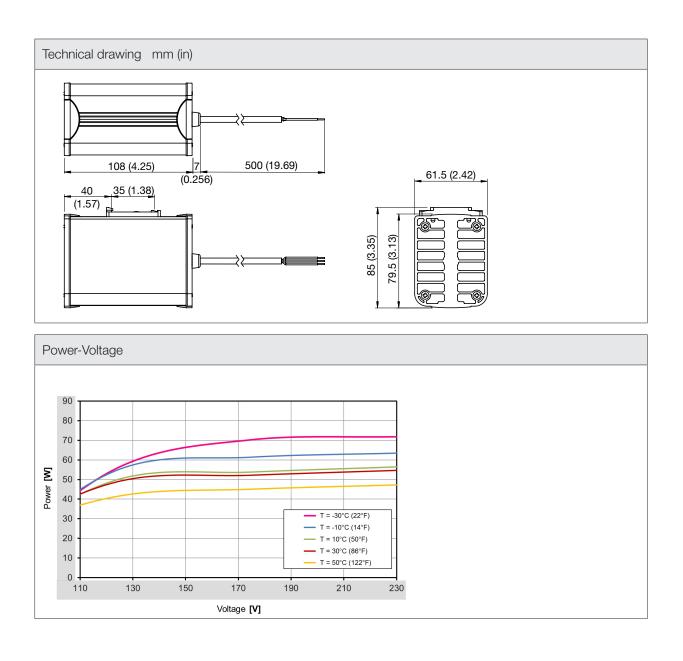

| Technical data                 |                          |                 |
|--------------------------------|--------------------------|-----------------|
| APPROVALS                      |                          |                 |
| Approvals                      | CE; UKCA                 |                 |
| PERFORMANCE                    |                          |                 |
| Heating Power                  | 60                       | W               |
| ELECTRICAL DATA                |                          |                 |
| Rated Voltage                  | 110-240                  | V a.c./d.c.     |
| Operating Voltage              | 99-264                   | V a.c.          |
| Frequency                      | 50/60                    | Hz              |
| Max Current                    | 1.7                      | A               |
| Appliance Class                | I                        |                 |
| GENERIC DATA                   |                          |                 |
| Casing Material                | Black Anodised Aluminium |                 |
| Electrical Connection          | Wires                    |                 |
| Wires Section                  | 0.5                      | mm <sup>2</sup> |
| Cable Length                   | 500                      | mm              |
|                                | 19.68                    | in              |
| Fixing System                  | DIN rail                 |                 |
| ENVIRONMENTAL AND THERMAL DATA |                          |                 |
| IP Protection Degree           | IP20                     |                 |
| Operating Temperature          | -30÷50                   | °C              |
|                                | -22÷122                  | °F              |