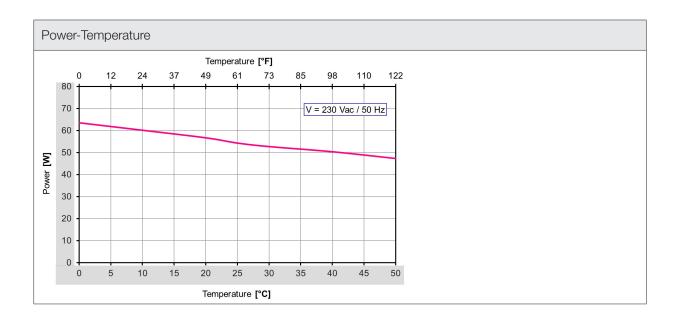

| Technical data                 |                          |                 |
|--------------------------------|--------------------------|-----------------|
| APPROVALS                      |                          |                 |
| Approvals                      | CE; UKCA                 |                 |
| PERFORMANCE                    |                          |                 |
| Heating Power                  | 60                       | W               |
| ELECTRICAL DATA                |                          |                 |
| Rated Voltage                  | 110-240                  | V a.c./d.c.     |
| Operating Voltage              | 99-264                   | V a.c.          |
| Frequency                      | 50/60                    | Hz              |
| Max Current                    | 1.7                      | A               |
| Appliance Class                | I                        |                 |
| GENERIC DATA                   |                          |                 |
| Casing Material                | Black Anodised Aluminium |                 |
| Electrical Connection          | Wires                    |                 |
| Wires Section                  | 0.5                      | mm <sup>2</sup> |
| Cable Length                   | 500                      | mm              |
|                                | 19.68                    | in              |
| Fixing System                  | DIN rail                 |                 |
| ENVIRONMENTAL AND THERMAL DATA |                          |                 |
| IP Protection Degree           | IP20                     |                 |
| Operating Temperature          | -30÷50                   | °C              |
|                                | -22÷122                  | °F              |