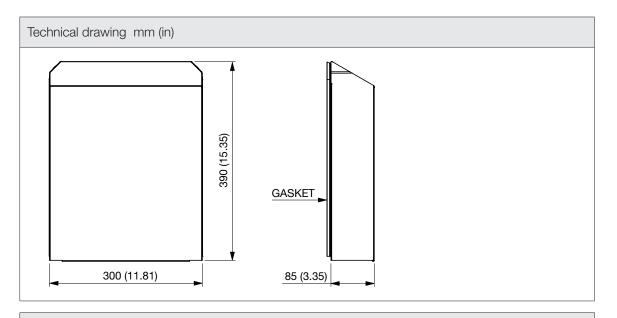

MRH15MU1

"MRH-M" series hose-proof protection hood

> CONTATTACI

Mounting cut-out mm (in)

Image is for illustrative purpose only. All specifications, data and drawing are subject to change without notice. Please refer to our terms of sales including our warranty and limited liabilities cla