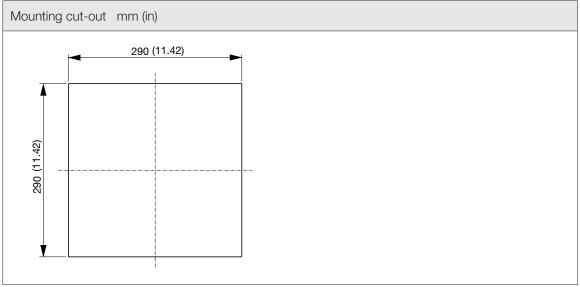

| Technical data              |                     |        |  |
|-----------------------------|---------------------|--------|--|
| APPROVALS                   |                     |        |  |
| Approvals                   | CE; UKCA            |        |  |
| PERFORMANCE                 |                     |        |  |
| Max Airflow                 | 555/620             | m³/h   |  |
|                             | 327/365             | CFM    |  |
| Airflow with Exhaust Filter | 395/445             | m³/h   |  |
|                             | 232/262             | CFM    |  |
| Max Static Pressure         | 207/223             | Pa     |  |
|                             | 0.83/0.90           | in H2O |  |
| ELECTRICAL DATA             |                     |        |  |
| Rated Voltage               | 230                 | V a.c. |  |
| Rated Current               | 0.33/0.4            | А      |  |
| Rated Power                 | 76/92               | W      |  |
| Operating Voltage           | 207-253             | V a.c. |  |
| Frequency                   | 50/60               | Hz     |  |
| Appliance Class             | 1                   |        |  |
| Motor Protection            | Thermally Protected |        |  |
| MECHANICAL DATA             |                     |        |  |
| Mounting Wall Thickness     | 1-8                 | mm     |  |
|                             | 0.04-0.31           | in     |  |
| GENERIC DATA                |                     |        |  |
| RAL Number                  | 7035                |        |  |