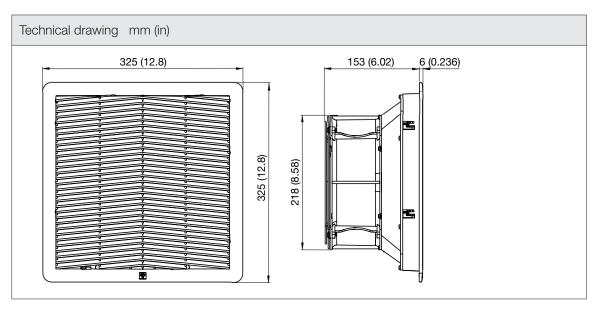

| Technical data              |                     |        |  |
|-----------------------------|---------------------|--------|--|
| APPROVALS                   |                     |        |  |
| Approvals                   | CE; UKCA            |        |  |
| PERFORMANCE                 |                     |        |  |
| Max Airflow                 | 555/620             | m³/h   |  |
|                             | 327/365             | CFM    |  |
| Airflow with Exhaust Filter | 395/445             | m³/h   |  |
|                             | 232/262             | CFM    |  |
| Max Static Pressure         | 207/223             | Pa     |  |
|                             | 0.83/0.90           | in H2O |  |
| ELECTRICAL DATA             |                     |        |  |
| Rated Voltage               | 230                 | V a.c. |  |
| Rated Current               | 0.33/0.4            | А      |  |
| Rated Power                 | 76/92               | W      |  |
| Operating Voltage           | 207-253             | V a.c. |  |
| Frequency                   | 50/60               | Hz     |  |
| Appliance Class             | 1                   |        |  |
| Motor Protection            | Thermally Protected |        |  |
| MECHANICAL DATA             |                     |        |  |
| Mounting Wall Thickness     | 1-8                 | mm     |  |
|                             | 0.04-0.31           | in     |  |
| GENERIC DATA                |                     |        |  |
| RAL Number                  | 7035                |        |  |