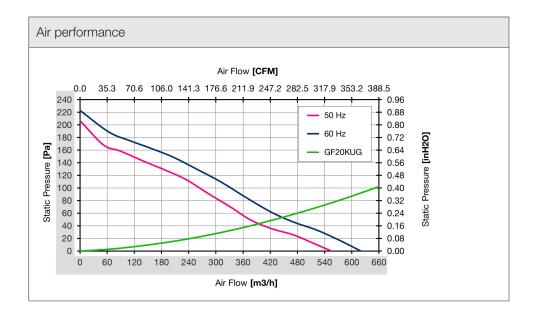

| Technical data              |                     |        |  |
|-----------------------------|---------------------|--------|--|
| APPROVALS                   |                     |        |  |
| Approvals                   | CE; UKCA            |        |  |
| PERFORMANCE                 |                     |        |  |
| Max Airflow                 | 555/620             | m³/h   |  |
|                             | 327/365             | CFM    |  |
| Airflow with Exhaust Filter | 395/445             | m³/h   |  |
|                             | 232/262             | CFM    |  |
| Max Static Pressure         | 207/223             | Pa     |  |
|                             | 0.83/0.90           | in H2O |  |
| ELECTRICAL DATA             |                     |        |  |
| Rated Voltage               | 230                 | V a.c. |  |
| Rated Current               | 0.33/0.4            | А      |  |
| Rated Power                 | 76/92               | W      |  |
| Operating Voltage           | 207-253             | V a.c. |  |
| Frequency                   | 50/60               | Hz     |  |
| Appliance Class             | 1                   |        |  |
| Motor Protection            | Thermally Protected |        |  |
| MECHANICAL DATA             |                     |        |  |
| Mounting Wall Thickness     | 1-8                 | mm     |  |
|                             | 0.04-0.31           | in     |  |
| GENERIC DATA                |                     |        |  |
| RAL Number                  | 7035                |        |  |