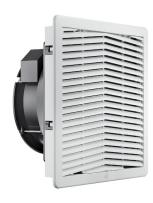

standard with fan

> CONTACT US

GF series exhaust filter and filter fans represents a side-mounted cooling solution with filtered ambient air to maintain optimum ventilation inside the electrical cabinets. Characterized by a mounting system with jacks for thick wall application (up to 8mm extensible up to 16mm by cutting the jacks) in both plate and plastic enclosures, and a hinged opening for a filter media replacement in seconds.