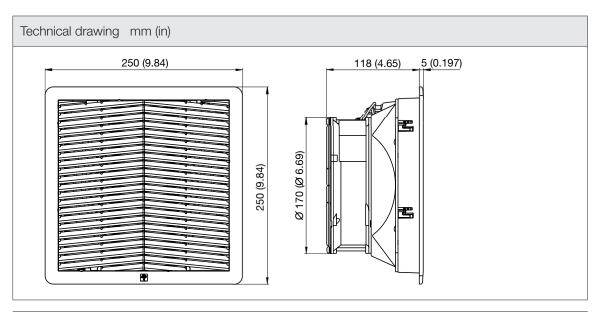

| Technical data              |                     |        |
|-----------------------------|---------------------|--------|
| APPROVALS                   |                     |        |
| Approvals                   | CE; UKCA            |        |
| PERFORMANCE                 |                     |        |
| Max Airflow                 | 220/265             | m³/h   |
|                             | 129/156             | CFM    |
| Airflow with Exhaust Filter | 148/178             | m³/h   |
|                             | 87/105              | CFM    |
| Max Static Pressure         | 110/148             | Pa     |
|                             | 0.44/0.59           | in H2O |
| ELECTRICAL DATA             |                     |        |
| Rated Voltage               | 230                 | V a.c. |
| Rated Current               | 0.14/0.15           | А      |
| Rated Power                 | 32/34               | W      |
| Operating Voltage           | 207-253             | V a.c. |
| Frequency                   | 50/60               | Hz     |
| Appliance Class             | I                   |        |
| Motor Protection            | Thermally Protected |        |
| MECHANICAL DATA             |                     |        |
| Mounting Wall Thickness     | 1-8                 | mm     |
|                             | 0.04-0.31           | in     |
| GENERIC DATA                |                     |        |
| RAL Number                  | 7035                |        |