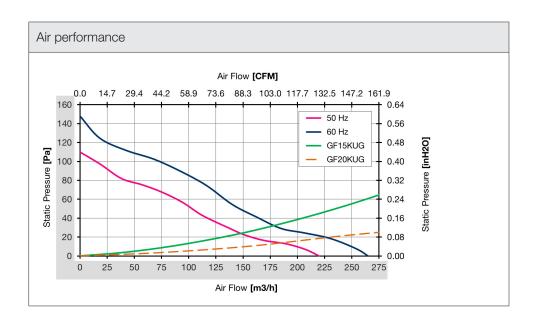

| Technical data              |                     |        |
|-----------------------------|---------------------|--------|
| APPROVALS                   |                     |        |
| Approvals                   | CE; UKCA            |        |
| PERFORMANCE                 |                     |        |
| Max Airflow                 | 220/265             | m³/h   |
|                             | 129/156             | CFM    |
| Airflow with Exhaust Filter | 148/178             | m³/h   |
|                             | 87/105              | CFM    |
| Max Static Pressure         | 110/148             | Pa     |
|                             | 0.44/0.59           | in H2O |
| ELECTRICAL DATA             |                     |        |
| Rated Voltage               | 230                 | V a.c. |
| Rated Current               | 0.14/0.15           | А      |
| Rated Power                 | 32/34               | W      |
| Operating Voltage           | 207-253             | V a.c. |
| Frequency                   | 50/60               | Hz     |
| Appliance Class             | I                   |        |
| Motor Protection            | Thermally Protected |        |
| MECHANICAL DATA             |                     |        |
| Mounting Wall Thickness     | 1-8                 | mm     |
|                             | 0.04-0.31           | in     |
| GENERIC DATA                |                     |        |
| RAL Number                  | 7035                |        |