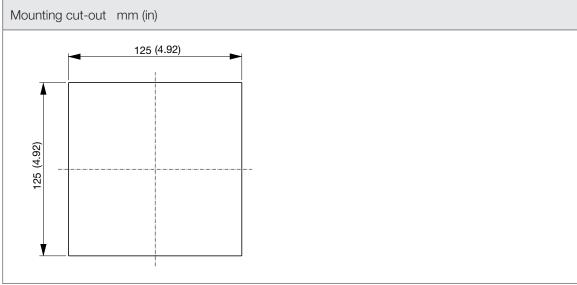

| Technical data              |                          |            |  |
|-----------------------------|--------------------------|------------|--|
| APPROVALS                   |                          |            |  |
| Approvals                   | CE; UKCA                 |            |  |
| PERFORMANCE                 |                          |            |  |
| Max Airflow                 | 46                       | m³/h       |  |
|                             | 27                       | CFM        |  |
| Airflow with Exhaust Filter | 33                       | m³/h       |  |
|                             | 19                       | CFM        |  |
| Max Static Pressure         | 54                       | Pa         |  |
|                             | 0.22                     | in H2O     |  |
| ELECTRICAL DATA             |                          |            |  |
| Rated Voltage               | 24                       | V d.c.     |  |
| Rated Current               | 0.3                      | А          |  |
| Rated Power                 | 7                        | W          |  |
| Operating Voltage           | 10-26.7                  | V d.c.     |  |
| Motor Protection            | Electronically Protected |            |  |
| MECHANICAL DATA             |                          |            |  |
| Mounting Wall Thickness     | 1-8                      | mm         |  |
|                             | 0.04-0.31                | in         |  |
| GENERIC DATA                |                          |            |  |
| RAL Number                  | 7035                     |            |  |
| Life Expectancy             | 50000                    | h at 25 °C |  |
|                             | 50000                    | h at 77 °F |  |