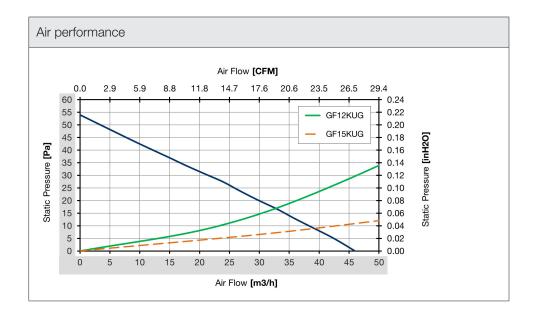

| Technical data              |                          |            |  |
|-----------------------------|--------------------------|------------|--|
| APPROVALS                   |                          |            |  |
| Approvals                   | CE; UKCA                 |            |  |
| PERFORMANCE                 |                          |            |  |
| Max Airflow                 | 46                       | m³/h       |  |
|                             | 27                       | CFM        |  |
| Airflow with Exhaust Filter | 33                       | m³/h       |  |
|                             | 19                       | CFM        |  |
| Max Static Pressure         | 54                       | Pa         |  |
|                             | 0.22                     | in H2O     |  |
| ELECTRICAL DATA             |                          |            |  |
| Rated Voltage               | 24                       | V d.c.     |  |
| Rated Current               | 0.3                      | А          |  |
| Rated Power                 | 7                        | W          |  |
| Operating Voltage           | 10-26.7                  | V d.c.     |  |
| Motor Protection            | Electronically Protected |            |  |
| MECHANICAL DATA             |                          |            |  |
| Mounting Wall Thickness     | 1-8                      | mm         |  |
|                             | 0.04-0.31                | in         |  |
| GENERIC DATA                |                          |            |  |
| RAL Number                  | 7035                     |            |  |
| Life Expectancy             | 50000                    | h at 25 °C |  |
|                             | 50000                    | h at 77 °F |  |