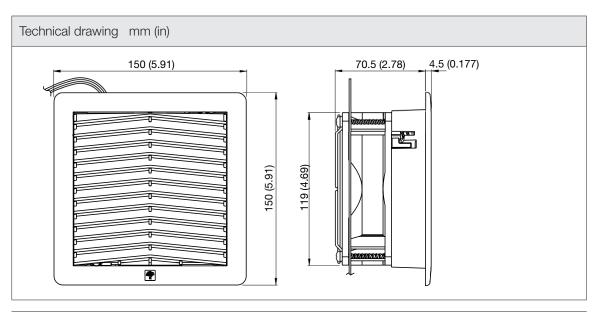

| Technical data              |                          |            |  |
|-----------------------------|--------------------------|------------|--|
| APPROVALS                   |                          |            |  |
| Approvals                   | CE; UKCA                 |            |  |
| PERFORMANCE                 |                          |            |  |
| Max Airflow                 | 46                       | m³/h       |  |
|                             | 27                       | CFM        |  |
| Airflow with Exhaust Filter | 33                       | m³/h       |  |
|                             | 19                       | CFM        |  |
| Max Static Pressure         | 54                       | Pa         |  |
|                             | 0.22                     | in H2O     |  |
| ELECTRICAL DATA             |                          |            |  |
| Rated Voltage               | 24                       | V d.c.     |  |
| Rated Current               | 0.3                      | А          |  |
| Rated Power                 | 7                        | W          |  |
| Operating Voltage           | 10-26.7                  | V d.c.     |  |
| Motor Protection            | Electronically Protected |            |  |
| MECHANICAL DATA             |                          |            |  |
| Mounting Wall Thickness     | 1-8                      | mm         |  |
|                             | 0.04-0.31                | in         |  |
| GENERIC DATA                |                          |            |  |
| RAL Number                  | 7035                     |            |  |
| Life Expectancy             | 50000                    | h at 25 °C |  |
|                             | 50000                    | h at 77 °F |  |