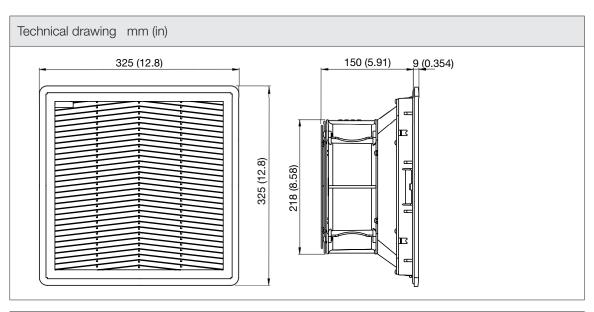

standard with fan

> CONTACT US

FPF series exhaust filter and filter fans represents a side-mounted cooling solution with filtered ambient air to maintain optimum ventilation inside the electrical cabinets. These units have a flat external profile and a quick snap-on fastening system with elastic hooks. Available in different range of sizes, airflow ratings and configurations.