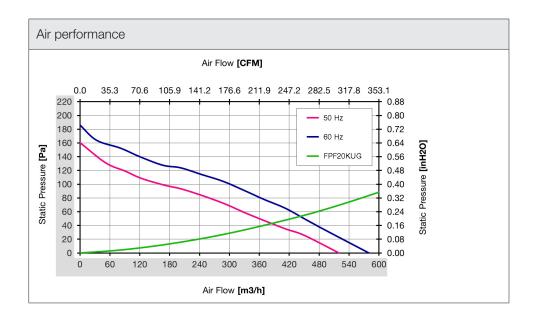

| Technical data          |              |            |  |
|-------------------------|--------------|------------|--|
| APPROVALS               |              |            |  |
| Approvals               | CE; UKCA     |            |  |
| PERFORMANCE             |              |            |  |
| Max Airflow             | 520/580      | m³/h       |  |
|                         | 306/341      | CFM        |  |
| Max Static Pressure     | 160/186      | Pa         |  |
|                         | 0.64/0.75    | in H2O     |  |
| ELECTRICAL DATA         |              |            |  |
| Rated Voltage           | 400          | V a.c.     |  |
| Rated Current           | 0.14/0.13    | А          |  |
| Rated Power             | 71/93        | W          |  |
| Operating Voltage       | 360-440      | V a.c. 3 ~ |  |
| Frequency               | 50/60        | Hz         |  |
| Appliance Class         | I            |            |  |
| MECHANICAL DATA         |              |            |  |
| Mounting Wall Thickness | 1.5-2.2      | mm         |  |
|                         | 0.06-0.09    | in         |  |
| Bearing                 | Ball Bearing |            |  |
| GENERIC DATA            |              |            |  |
| RAL Number              | 7032         |            |  |
| Life Expectancy         | 70000        | h at 25 °C |  |
|                         | 70000        | h at 77 °F |  |