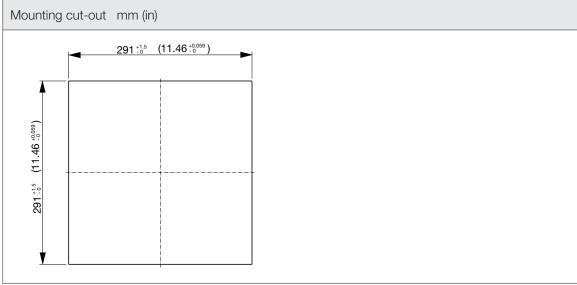

standard with fan

> CONTACT US

FPF series exhaust filter and filter fans represents a side-mounted cooling solution with filtered ambient air to maintain optimum ventilation inside the electrical cabinets. These units have a flat external profile and a quick snap-on fastening system with elastic hooks. Available in different range of sizes, airflow ratings and configurations.