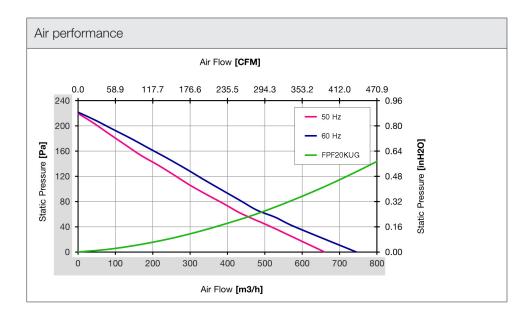

| Technical data          |                     |        |
|-------------------------|---------------------|--------|
| APPROVALS               |                     |        |
| Approvals               | CE; cURus; UKCA     |        |
| PERFORMANCE             |                     |        |
| Max Airflow             | 660/745             | m³/h   |
|                         | 388/438             | CFM    |
| Max Static Pressure     | 220/222             | Pa     |
|                         | 0.88/0.89           | in H2O |
| ELECTRICAL DATA         |                     |        |
| Rated Voltage           | 230                 | V a.c. |
| Rated Current           | 0.6/0.72            | А      |
| Rated Power             | 150/160             | W      |
| Operating Voltage       | 207-253             | V a.c. |
| Frequency               | 50/60               | Hz     |
| Appliance Class         | I                   |        |
| Motor Protection        | Thermally Protected |        |
| MECHANICAL DATA         |                     |        |
| Mounting Wall Thickness | 1.5-2.2             | mm     |
|                         | 0.06-0.09           | in     |
| Bearing                 | Ball Bearing        |        |
| GENERIC DATA            |                     |        |
| RAL Number              | 7035                |        |