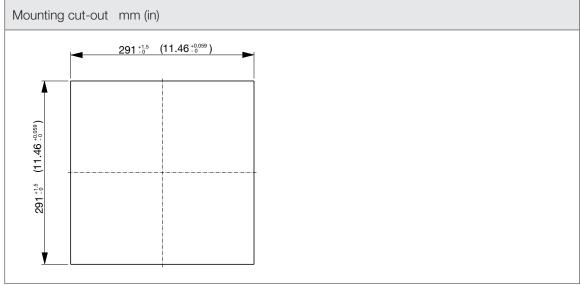

| Technical data          |                     |        |
|-------------------------|---------------------|--------|
| APPROVALS               |                     |        |
| Approvals               | CE; cURus; UKCA     |        |
| PERFORMANCE             |                     |        |
| Max Airflow             | 660/745             | m³/h   |
|                         | 388/438             | CFM    |
| Max Static Pressure     | 220/222             | Pa     |
|                         | 0.88/0.89           | in H2O |
| ELECTRICAL DATA         |                     |        |
| Rated Voltage           | 230                 | V a.c. |
| Rated Current           | 0.6/0.72            | А      |
| Rated Power             | 150/160             | W      |
| Operating Voltage       | 207-253             | V a.c. |
| Frequency               | 50/60               | Hz     |
| Appliance Class         | I                   |        |
| Motor Protection        | Thermally Protected |        |
| MECHANICAL DATA         |                     |        |
| Mounting Wall Thickness | 1.5-2.2             | mm     |
|                         | 0.06-0.09           | in     |
| Bearing                 | Ball Bearing        |        |
| GENERIC DATA            |                     |        |
| RAL Number              | 7035                |        |