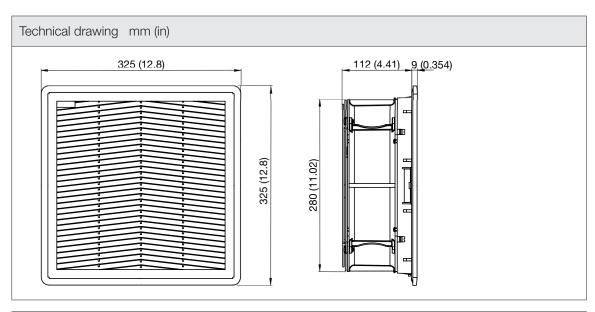

| Technical data          |                     |        |
|-------------------------|---------------------|--------|
| APPROVALS               |                     |        |
| Approvals               | CE; cURus; UKCA     |        |
| PERFORMANCE             |                     |        |
| Max Airflow             | 660/745             | m³/h   |
|                         | 388/438             | CFM    |
| Max Static Pressure     | 220/222             | Pa     |
|                         | 0.88/0.89           | in H2O |
| ELECTRICAL DATA         |                     |        |
| Rated Voltage           | 230                 | V a.c. |
| Rated Current           | 0.6/0.72            | А      |
| Rated Power             | 150/160             | W      |
| Operating Voltage       | 207-253             | V a.c. |
| Frequency               | 50/60               | Hz     |
| Appliance Class         | I                   |        |
| Motor Protection        | Thermally Protected |        |
| MECHANICAL DATA         |                     |        |
| Mounting Wall Thickness | 1.5-2.2             | mm     |
|                         | 0.06-0.09           | in     |
| Bearing                 | Ball Bearing        |        |
| GENERIC DATA            |                     |        |
| RAL Number              | 7035                |        |