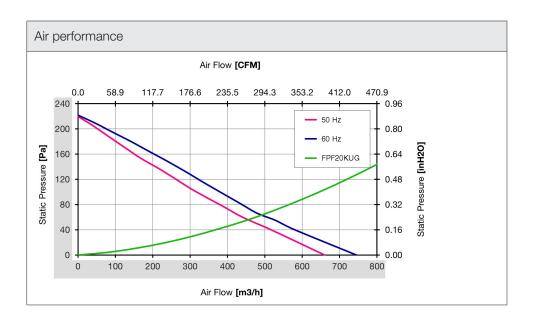

| Technical data          |                     |        |
|-------------------------|---------------------|--------|
| APPROVALS               |                     |        |
| Approvals               | CE; cURus; UKCA     |        |
| PERFORMANCE             |                     |        |
| Max Airflow             | 660/745             | m³/h   |
|                         | 388/438             | CFM    |
| Max Static Pressure     | 220/222             | Pa     |
|                         | 0.88/0.89           | in H2O |
| ELECTRICAL DATA         |                     |        |
| Rated Voltage           | 230                 | V a.c. |
| Rated Current           | 0.6/0.72            | А      |
| Rated Power             | 150/160             | W      |
| Operating Voltage       | 207-253             | V a.c. |
| Frequency               | 50/60               | Hz     |
| Appliance Class         | I                   |        |
| Motor Protection        | Thermally Protected |        |
| MECHANICAL DATA         |                     |        |
| Mounting Wall Thickness | 1.5-2.2             | mm     |
|                         | 0.06-0.09           | in     |
| Bearing                 | Ball Bearing        |        |
| GENERIC DATA            |                     |        |
| RAL Number              | 7032                |        |