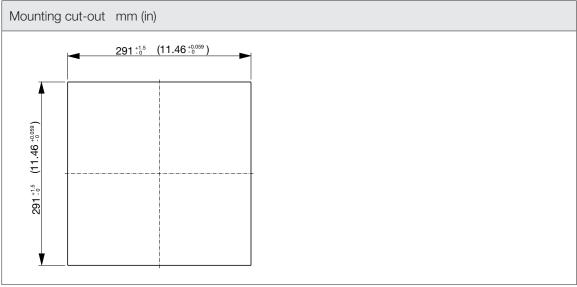

| Technical data          |                     |        |
|-------------------------|---------------------|--------|
| APPROVALS               |                     |        |
| Approvals               | CE; cURus; UKCA     |        |
| PERFORMANCE             |                     |        |
| Max Airflow             | 660/745             | m³/h   |
|                         | 388/438             | CFM    |
| Max Static Pressure     | 220/222             | Pa     |
|                         | 0.88/0.89           | in H2O |
| ELECTRICAL DATA         |                     |        |
| Rated Voltage           | 230                 | V a.c. |
| Rated Current           | 0.6/0.72            | А      |
| Rated Power             | 150/160             | W      |
| Operating Voltage       | 207-253             | V a.c. |
| Frequency               | 50/60               | Hz     |
| Appliance Class         | I                   |        |
| Motor Protection        | Thermally Protected |        |
| MECHANICAL DATA         |                     |        |
| Mounting Wall Thickness | 1.5-2.2             | mm     |
|                         | 0.06-0.09           | in     |
| Bearing                 | Ball Bearing        |        |
| GENERIC DATA            |                     |        |
| RAL Number              | 7032                |        |