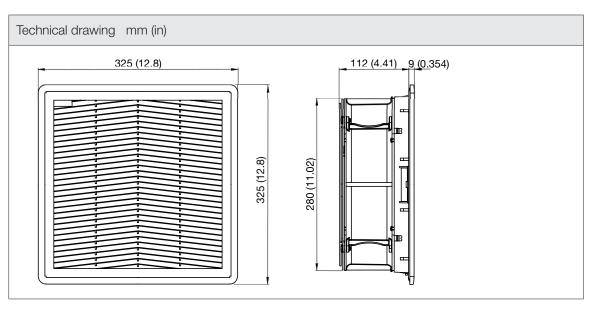

| Technical data          |                     |        |
|-------------------------|---------------------|--------|
| APPROVALS               |                     |        |
| Approvals               | CE; cURus; UKCA     |        |
| PERFORMANCE             |                     |        |
| Max Airflow             | 660/745             | m³/h   |
|                         | 388/438             | CFM    |
| Max Static Pressure     | 220/222             | Pa     |
|                         | 0.88/0.89           | in H2O |
| ELECTRICAL DATA         |                     |        |
| Rated Voltage           | 230                 | V a.c. |
| Rated Current           | 0.6/0.72            | А      |
| Rated Power             | 150/160             | W      |
| Operating Voltage       | 207-253             | V a.c. |
| Frequency               | 50/60               | Hz     |
| Appliance Class         | I                   |        |
| Motor Protection        | Thermally Protected |        |
| MECHANICAL DATA         |                     |        |
| Mounting Wall Thickness | 1.5-2.2             | mm     |
|                         | 0.06-0.09           | in     |
| Bearing                 | Ball Bearing        |        |
| GENERIC DATA            |                     |        |
| RAL Number              | 7032                |        |