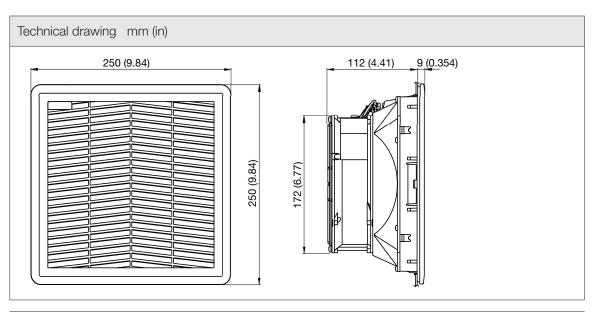

| Technical data           |                     |        |
|--------------------------|---------------------|--------|
| APPROVALS                |                     |        |
| Approvals                | CE; cURus; UKCA     |        |
| PERFORMANCE              |                     |        |
| Max Airflow              | 170/210             | m³/h   |
|                          | 100/124             | CFM    |
| Max Static Pressure      | 90/122              | Pa     |
|                          | 0.36/0.49           | in H2O |
| ELECTRICAL DATA          |                     |        |
| Rated Voltage            | 230                 | Va.c.  |
| Rated Current            | 0.142/0.147         | А      |
| Rated Power              | 29/29               | W      |
| Operating Voltage        | 207-253             | V a.c. |
| Frequency                | 50/60               | Hz     |
| Appliance Class          | I                   |        |
| Motor Protection         | Thermally Protected |        |
| MECHANICAL DATA          |                     |        |
| Mounting Wall Thickness  | 1.5-2.2             | mm     |
|                          | 0.06-0.09           | in     |
| Bearing                  | Ball Bearing        |        |
| GENERIC DATA             |                     |        |
| Spare Parts Filter Media | M15FPF              |        |
| RAL Number               | 7035                |        |