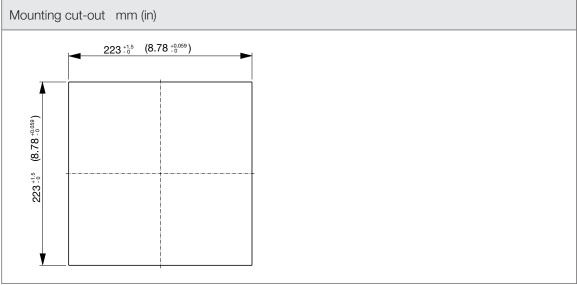

| Technical data           |                     |        |
|--------------------------|---------------------|--------|
| APPROVALS                |                     |        |
| Approvals                | CE; cURus; UKCA     |        |
| PERFORMANCE              |                     |        |
| Max Airflow              | 170/210             | m³/h   |
|                          | 100/124             | CFM    |
| Max Static Pressure      | 90/122              | Pa     |
|                          | 0.36/0.49           | in H2O |
| ELECTRICAL DATA          |                     |        |
| Rated Voltage            | 230                 | Va.c.  |
| Rated Current            | 0.142/0.147         | А      |
| Rated Power              | 29/29               | W      |
| Operating Voltage        | 207-253             | V a.c. |
| Frequency                | 50/60               | Hz     |
| Appliance Class          | I                   |        |
| Motor Protection         | Thermally Protected |        |
| MECHANICAL DATA          |                     |        |
| Mounting Wall Thickness  | 1.5-2.2             | mm     |
|                          | 0.06-0.09           | in     |
| Bearing                  | Ball Bearing        |        |
| GENERIC DATA             |                     |        |
| Spare Parts Filter Media | M15FPF              |        |
| RAL Number               | 7035                |        |