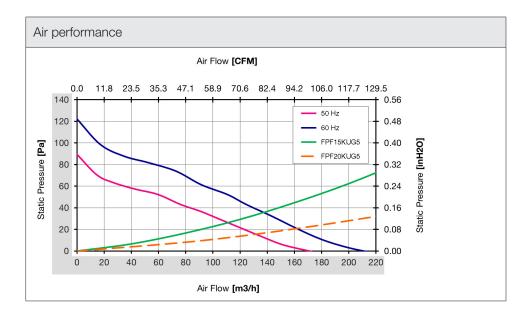

| Technical data           |                     |        |
|--------------------------|---------------------|--------|
| APPROVALS                |                     |        |
| Approvals                | CE; cURus; UKCA     |        |
| PERFORMANCE              |                     |        |
| Max Airflow              | 170/210             | m³/h   |
|                          | 100/124             | CFM    |
| Max Static Pressure      | 90/122              | Pa     |
|                          | 0.36/0.49           | in H2O |
| ELECTRICAL DATA          |                     |        |
| Rated Voltage            | 230                 | Va.c.  |
| Rated Current            | 0.142/0.147         | А      |
| Rated Power              | 29/29               | W      |
| Operating Voltage        | 207-253             | V a.c. |
| Frequency                | 50/60               | Hz     |
| Appliance Class          | I                   |        |
| Motor Protection         | Thermally Protected |        |
| MECHANICAL DATA          |                     |        |
| Mounting Wall Thickness  | 1.5-2.2             | mm     |
|                          | 0.06-0.09           | in     |
| Bearing                  | Ball Bearing        |        |
| GENERIC DATA             |                     |        |
| Spare Parts Filter Media | M15FPF              |        |
| RAL Number               | 7035                |        |