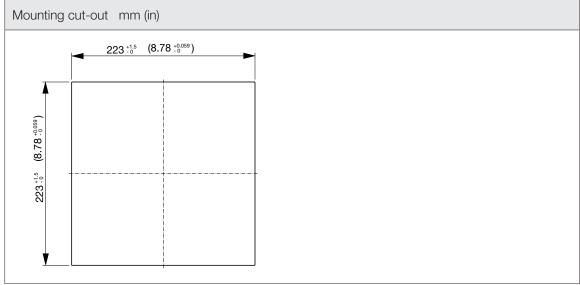

|
| Storage Temperature                 | -40÷70                                              | °C          |
|                                     | -40÷158                                             | °F          |
| UL DATA                             |                                                     |             |
| UL File Number Recognized Component | E237844                                             |             |
| UL Environmental Type Rating        | Type 12                                             |             |
| UL Ambient Temperature              | 50                                                  | °C          |
|                                     | 122                                                 | °F          |



standard with fan

> CONTACT US







standard with fan

> CONTACT US