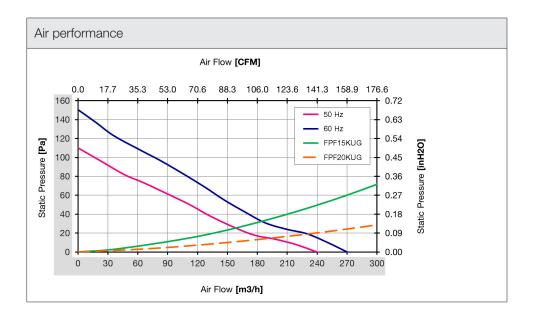

| Technical data          |                     |        |
|-------------------------|---------------------|--------|
| APPROVALS               |                     |        |
| Approvals               | CE; cURus; UKCA     |        |
| PERFORMANCE             |                     |        |
| Max Airflow             | 240/270             | m³/h   |
|                         | 141/159             | CFM    |
| Max Static Pressure     | 111/134             | Pa     |
|                         | 0.45/0.54           | in H2O |
| ELECTRICAL DATA         |                     |        |
| Rated Voltage           | 115                 | V a.c. |
| Rated Current           | 0.265/0.274         | А      |
| Rated Power             | 30/30               | W      |
| Operating Voltage       | 103-126             | V a.c. |
| Frequency               | 50/60               | Hz     |
| Appliance Class         | 1                   |        |
| Motor Protection        | Thermally Protected |        |
| MECHANICAL DATA         |                     |        |
| Mounting Wall Thickness | 1.5-2.2             | mm     |
|                         | 0.06-0.09           | in     |
| Bearing                 | Ball Bearing        |        |
| GENERIC DATA            |                     |        |
| RAL Number              | 7035                |        |