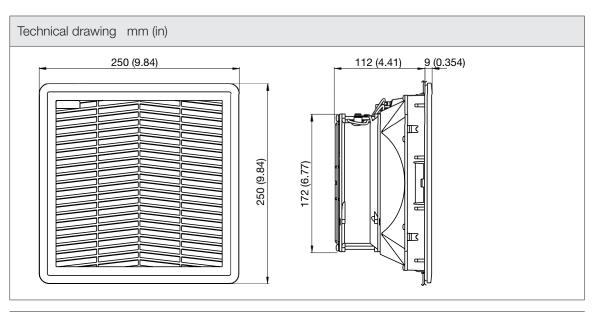

|
| Storage Temperature                 | -40÷70                                              | °C          |
|                                     | -40÷158                                             | °F          |
| UL DATA                             |                                                     |             |
| UL File Number Recognized Component | E237844                                             |             |
| UL Environmental Type Rating        | Type 12                                             |             |
| UL Ambient Temperature              | 50                                                  | °C          |
|                                     | 122                                                 | °F          |



standard with fan

> CONTACT US







standard with fan

> CONTACT US