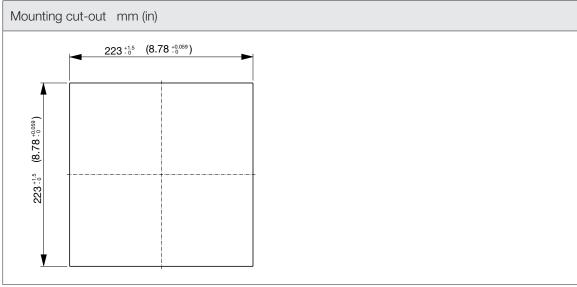

| Technical data          |                     |        |
|-------------------------|---------------------|--------|
| APPROVALS               |                     |        |
| Approvals               | CE; cURus; UKCA     |        |
| PERFORMANCE             |                     |        |
| Max Airflow             | 115/125             | m³/h   |
|                         | 68/74               | CFM    |
| Max Static Pressure     | 51/59               | Pa     |
|                         | 0.20/0.24           | in H2O |
| ELECTRICAL DATA         |                     |        |
| Rated Voltage           | 230                 | V a.c. |
| Rated Current           | 0.125/0.11          | А      |
| Rated Power             | 20/19               | W      |
| Operating Voltage       | 216-244             | Va.c.  |
| Frequency               | 50/60               | Hz     |
| Appliance Class         | I                   |        |
| Motor Protection        | Impedance Protected |        |
| MECHANICAL DATA         |                     |        |
| Mounting Wall Thickness | 1.5-2.2             | mm     |
|                         | 0.06-0.09           | in     |
| Bearing                 | Ball Bearing        |        |
| GENERIC DATA            |                     |        |
| RAL Number              | 7035                |        |