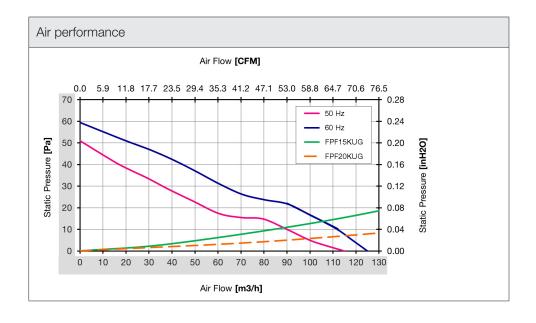

| Technical data          |                     |        |
|-------------------------|---------------------|--------|
| APPROVALS               |                     |        |
| Approvals               | CE; cURus; UKCA     |        |
| PERFORMANCE             |                     |        |
| Max Airflow             | 115/125             | m³/h   |
|                         | 68/74               | CFM    |
| Max Static Pressure     | 51/59               | Pa     |
|                         | 0.20/0.24           | in H2O |
| ELECTRICAL DATA         |                     |        |
| Rated Voltage           | 230                 | V a.c. |
| Rated Current           | 0.125/0.11          | А      |
| Rated Power             | 20/19               | W      |
| Operating Voltage       | 216-244             | Va.c.  |
| Frequency               | 50/60               | Hz     |
| Appliance Class         | I                   |        |
| Motor Protection        | Impedance Protected |        |
| MECHANICAL DATA         |                     |        |
| Mounting Wall Thickness | 1.5-2.2             | mm     |
|                         | 0.06-0.09           | in     |
| Bearing                 | Ball Bearing        |        |
| GENERIC DATA            |                     |        |
| RAL Number              | 7035                |        |