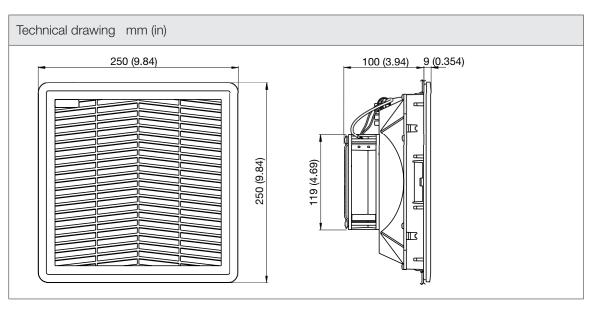

| Technical data          |                     |        |
|-------------------------|---------------------|--------|
| APPROVALS               |                     |        |
| Approvals               | CE; cURus; UKCA     |        |
| PERFORMANCE             |                     |        |
| Max Airflow             | 115/125             | m³/h   |
|                         | 68/74               | CFM    |
| Max Static Pressure     | 51/59               | Pa     |
|                         | 0.20/0.24           | in H2O |
| ELECTRICAL DATA         |                     |        |
| Rated Voltage           | 230                 | V a.c. |
| Rated Current           | 0.125/0.11          | А      |
| Rated Power             | 20/19               | W      |
| Operating Voltage       | 216-244             | Va.c.  |
| Frequency               | 50/60               | Hz     |
| Appliance Class         | I                   |        |
| Motor Protection        | Impedance Protected |        |
| MECHANICAL DATA         |                     |        |
| Mounting Wall Thickness | 1.5-2.2             | mm     |
|                         | 0.06-0.09           | in     |
| Bearing                 | Ball Bearing        |        |
| GENERIC DATA            |                     |        |
| RAL Number              | 7035                |        |