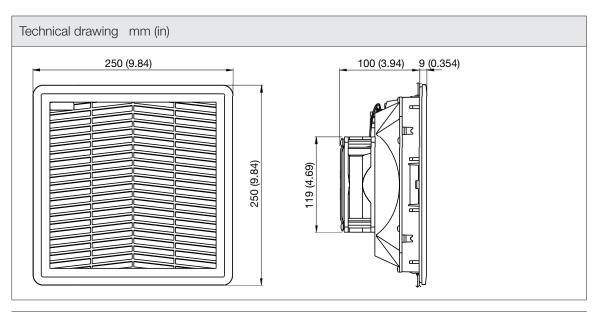

| Technical data          |                          |            |
|-------------------------|--------------------------|------------|
| APPROVALS               |                          |            |
| Approvals               | CE; cURus; UKCA          |            |
| PERFORMANCE             |                          |            |
| Max Airflow             | 145                      | m³/h       |
|                         | 85                       | CFM        |
| Max Static Pressure     | 76                       | Pa         |
|                         | 0.31                     | in H2O     |
| ELECTRICAL DATA         |                          |            |
| Rated Voltage           | 24                       | V d.c.     |
| Rated Current           | 0.4                      | А          |
| Rated Power             | 9.6                      | W          |
| Operating Voltage       | 10-26.7                  | V d.c.     |
| Motor Protection        | Electronically Protected |            |
| MECHANICAL DATA         |                          |            |
| Mounting Wall Thickness | 1.5-2.2                  | mm         |
|                         | 0.06-0.09                | in         |
| Bearing                 | Ball Bearing             |            |
| GENERIC DATA            |                          |            |
| RAL Number              | 7032                     |            |
| Life Expectancy         | 50000                    | h at 25 °C |
|                         | 50000                    | h at 77 °F |
| Airflow Direction       | Reverse                  |            |