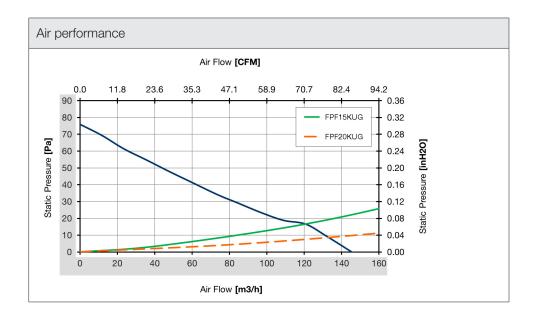

| Technical data          |                          |            |
|-------------------------|--------------------------|------------|
| APPROVALS               |                          |            |
| Approvals               | CE; cURus; UKCA          |            |
| PERFORMANCE             |                          |            |
| Max Airflow             | 145                      | m³/h       |
|                         | 85                       | CFM        |
| Max Static Pressure     | 76                       | Pa         |
|                         | 0.31                     | in H2O     |
| ELECTRICAL DATA         |                          |            |
| Rated Voltage           | 24                       | V d.c.     |
| Rated Current           | 0.4                      | А          |
| Rated Power             | 9.6                      | W          |
| Operating Voltage       | 10-26.7                  | V d.c.     |
| Motor Protection        | Electronically Protected |            |
| MECHANICAL DATA         |                          |            |
| Mounting Wall Thickness | 1.5-2.2                  | mm         |
|                         | 0.06-0.09                | in         |
| Bearing                 | Ball Bearing             |            |
| GENERIC DATA            |                          |            |
| RAL Number              | 7032                     |            |
| Life Expectancy         | 50000                    | h at 25 °C |
|                         | 50000                    | h at 77 °F |
| Airflow Direction       | Reverse                  |            |