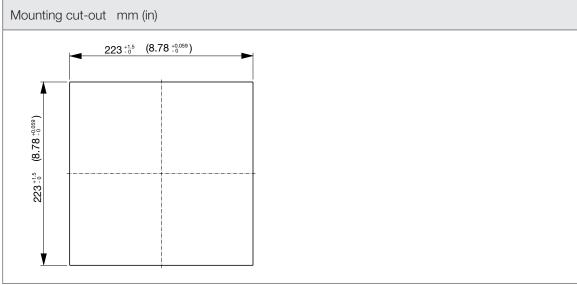

| Technical data          |                          |            |
|-------------------------|--------------------------|------------|
| APPROVALS               |                          |            |
| Approvals               | CE; cURus; UKCA          |            |
| PERFORMANCE             |                          |            |
| Max Airflow             | 145                      | m³/h       |
|                         | 85                       | CFM        |
| Max Static Pressure     | 76                       | Pa         |
|                         | 0.31                     | in H2O     |
| ELECTRICAL DATA         |                          |            |
| Rated Voltage           | 24                       | V d.c.     |
| Rated Current           | 0.4                      | А          |
| Rated Power             | 9.6                      | W          |
| Operating Voltage       | 10-26.7                  | V d.c.     |
| Motor Protection        | Electronically Protected |            |
| MECHANICAL DATA         |                          |            |
| Mounting Wall Thickness | 1.5-2.2                  | mm         |
|                         | 0.06-0.09                | in         |
| Bearing                 | Ball Bearing             |            |
| GENERIC DATA            |                          |            |
| RAL Number              | 7032                     |            |
| Life Expectancy         | 50000                    | h at 25 °C |
|                         | 50000                    | h at 77 °F |
| Airflow Direction       | Reverse                  |            |