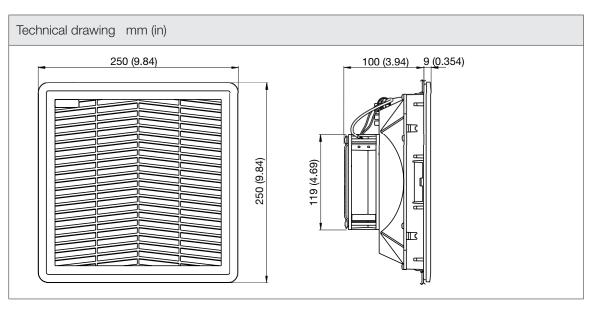

| Technical data          |                     |        |
|-------------------------|---------------------|--------|
| APPROVALS               |                     |        |
| Approvals               | CE; cURus; UKCA     |        |
| PERFORMANCE             |                     |        |
| Max Airflow             | 115/125             | m³/h   |
|                         | 68/74               | CFM    |
| Max Static Pressure     | 51/59               | Pa     |
|                         | 0.20/0.24           | in H2O |
| ELECTRICAL DATA         |                     |        |
| Rated Voltage           | 115                 | V a.c. |
| Rated Current           | 0.21/0.18           | А      |
| Rated Power             | 20/18               | W      |
| Operating Voltage       | 85-125              | V a.c. |
| Frequency               | 50/60               | Hz     |
| Appliance Class         | I                   |        |
| Motor Protection        | Impedance Protected |        |
| MECHANICAL DATA         |                     |        |
| Mounting Wall Thickness | 1.5-2.2             | mm     |
|                         | 0.06-0.09           | in     |
| Bearing                 | Ball Bearing        |        |
| GENERIC DATA            |                     |        |
| RAL Number              | 7032                |        |