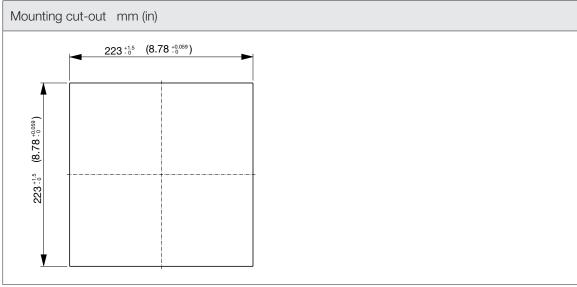

| Technical data          |                     |        |
|-------------------------|---------------------|--------|
| APPROVALS               |                     |        |
| Approvals               | CE; cURus; UKCA     |        |
| PERFORMANCE             |                     |        |
| Max Airflow             | 115/125             | m³/h   |
|                         | 68/74               | CFM    |
| Max Static Pressure     | 51/59               | Pa     |
|                         | 0.20/0.24           | in H2O |
| ELECTRICAL DATA         |                     |        |
| Rated Voltage           | 115                 | V a.c. |
| Rated Current           | 0.21/0.18           | А      |
| Rated Power             | 20/18               | W      |
| Operating Voltage       | 85-125              | V a.c. |
| Frequency               | 50/60               | Hz     |
| Appliance Class         | I                   |        |
| Motor Protection        | Impedance Protected |        |
| MECHANICAL DATA         |                     |        |
| Mounting Wall Thickness | 1.5-2.2             | mm     |
|                         | 0.06-0.09           | in     |
| Bearing                 | Ball Bearing        |        |
| GENERIC DATA            |                     |        |
| RAL Number              | 7032                |        |