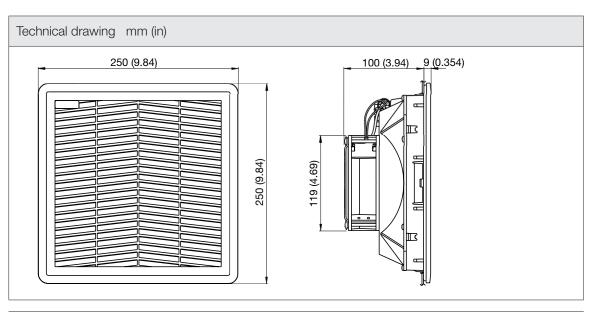

| Technical data          |                     |        |
|-------------------------|---------------------|--------|
| APPROVALS               |                     |        |
| Approvals               | CE; cURus; UKCA     |        |
| PERFORMANCE             |                     |        |
| Max Airflow             | 115/125             | m³/h   |
|                         | 68/74               | CFM    |
| Max Static Pressure     | 51/59               | Pa     |
|                         | 0.20/0.24           | in H2O |
| ELECTRICAL DATA         |                     |        |
| Rated Voltage           | 115                 | V a.c. |
| Rated Current           | 0.21/0.18           | А      |
| Rated Power             | 20/18               | W      |
| Operating Voltage       | 85-125              | V a.c. |
| Frequency               | 50/60               | Hz     |
| Appliance Class         | I                   |        |
| Motor Protection        | Impedance Protected |        |
| MECHANICAL DATA         |                     |        |
| Mounting Wall Thickness | 1.5-2.2             | mm     |
|                         | 0.06-0.09           | in     |
| Bearing                 | Ball Bearing        |        |
| GENERIC DATA            |                     |        |
| RAL Number              | 7032                |        |