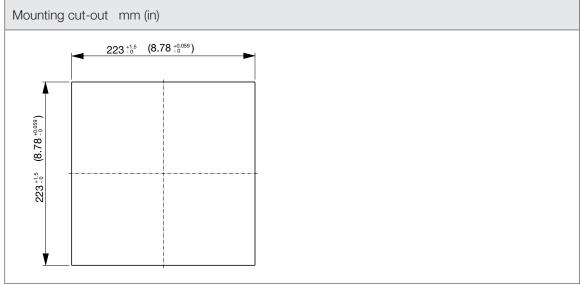

| Technical data          |                     |        |
|-------------------------|---------------------|--------|
| APPROVALS               |                     |        |
| Approvals               | CE; cURus; UKCA     |        |
| PERFORMANCE             |                     |        |
| Max Airflow             | 115/125             | m³/h   |
|                         | 68/74               | CFM    |
| Max Static Pressure     | 51/59               | Pa     |
|                         | 0.20/0.24           | in H2O |
| ELECTRICAL DATA         |                     |        |
| Rated Voltage           | 115                 | V a.c. |
| Rated Current           | 0.21/0.18           | А      |
| Rated Power             | 20/18               | W      |
| Operating Voltage       | 85-125              | V a.c. |
| Frequency               | 50/60               | Hz     |
| Appliance Class         | I                   |        |
| Motor Protection        | Impedance Protected |        |
| MECHANICAL DATA         |                     |        |
| Mounting Wall Thickness | 1.5-2.2             | mm     |
|                         | 0.06-0.09           | in     |
| Bearing                 | Ball Bearing        |        |
| GENERIC DATA            |                     |        |
| RAL Number              | 7032                |        |