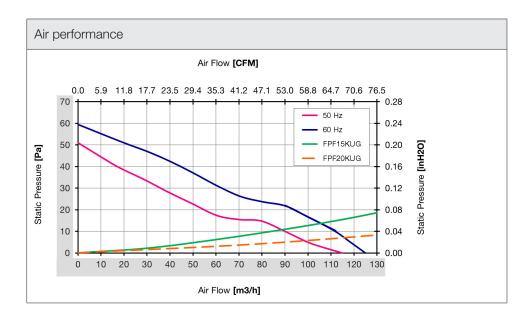

| Technical data          |                     |        |
|-------------------------|---------------------|--------|
| APPROVALS               |                     |        |
| Approvals               | CE; cURus; UKCA     |        |
| PERFORMANCE             |                     |        |
| Max Airflow             | 115/125             | m³/h   |
|                         | 68/74               | CFM    |
| Max Static Pressure     | 51/59               | Pa     |
|                         | 0.20/0.24           | in H2O |
| ELECTRICAL DATA         |                     |        |
| Rated Voltage           | 115                 | V a.c. |
| Rated Current           | 0.21/0.18           | А      |
| Rated Power             | 20/18               | W      |
| Operating Voltage       | 85-125              | V a.c. |
| Frequency               | 50/60               | Hz     |
| Appliance Class         | I                   |        |
| Motor Protection        | Impedance Protected |        |
| MECHANICAL DATA         |                     |        |
| Mounting Wall Thickness | 1.5-2.2             | mm     |
|                         | 0.06-0.09           | in     |
| Bearing                 | Ball Bearing        |        |
| GENERIC DATA            |                     |        |
| RAL Number              | 7032                |        |