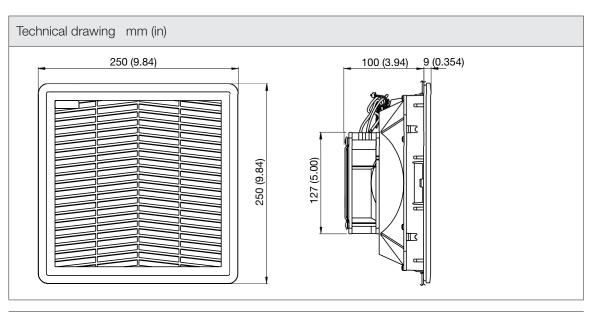

| Technical data          |                     |        |
|-------------------------|---------------------|--------|
| APPROVALS               |                     |        |
| Approvals               | CE; cURus; UKCA     |        |
| PERFORMANCE             |                     |        |
| Max Airflow             | 130/150             | m³/h   |
|                         | 77/88               | CFM    |
| Max Static Pressure     | 75/92               | Pa     |
|                         | 0.30/0.37           | in H2O |
| ELECTRICAL DATA         |                     |        |
| Rated Voltage           | 230                 | V a.c. |
| Rated Current           | 0.1/0.09            | А      |
| Rated Power             | 23/21               | W      |
| Operating Voltage       | 207-253             | V a.c. |
| Frequency               | 50/60               | Hz     |
| Appliance Class         | I                   |        |
| Motor Protection        | Impedance Protected |        |
| MECHANICAL DATA         |                     |        |
| Mounting Wall Thickness | 1.5-2.2             | mm     |
|                         | 0.06-0.09           | in     |
| Bearing                 | Ball Bearing        |        |
| GENERIC DATA            |                     |        |
| RAL Number              | 7032                |        |