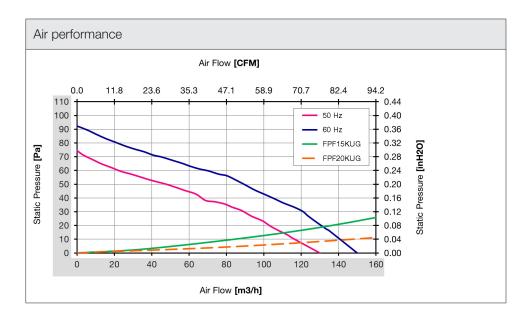

| Technical data          |                     |        |
|-------------------------|---------------------|--------|
| APPROVALS               |                     |        |
| Approvals               | CE; cURus; UKCA     |        |
| PERFORMANCE             |                     |        |
| Max Airflow             | 130/150             | m³/h   |
|                         | 77/88               | CFM    |
| Max Static Pressure     | 75/92               | Pa     |
|                         | 0.30/0.37           | in H2O |
| ELECTRICAL DATA         |                     |        |
| Rated Voltage           | 230                 | V a.c. |
| Rated Current           | 0.1/0.09            | А      |
| Rated Power             | 23/21               | W      |
| Operating Voltage       | 207-253             | V a.c. |
| Frequency               | 50/60               | Hz     |
| Appliance Class         | I                   |        |
| Motor Protection        | Impedance Protected |        |
| MECHANICAL DATA         |                     |        |
| Mounting Wall Thickness | 1.5-2.2             | mm     |
|                         | 0.06-0.09           | in     |
| Bearing                 | Ball Bearing        |        |
| GENERIC DATA            |                     |        |
| RAL Number              | 7032                |        |