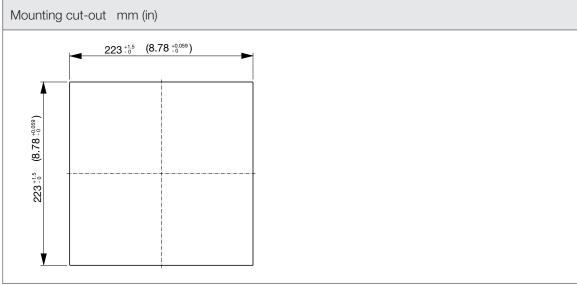

| Technical data          |                     |        |
|-------------------------|---------------------|--------|
| APPROVALS               |                     |        |
| Approvals               | CE; cURus; UKCA     |        |
| PERFORMANCE             |                     |        |
| Max Airflow             | 130/150             | m³/h   |
|                         | 77/88               | CFM    |
| Max Static Pressure     | 75/92               | Pa     |
|                         | 0.30/0.37           | in H2O |
| ELECTRICAL DATA         |                     |        |
| Rated Voltage           | 230                 | V a.c. |
| Rated Current           | 0.1/0.09            | А      |
| Rated Power             | 23/21               | W      |
| Operating Voltage       | 207-253             | V a.c. |
| Frequency               | 50/60               | Hz     |
| Appliance Class         | I                   |        |
| Motor Protection        | Impedance Protected |        |
| MECHANICAL DATA         |                     |        |
| Mounting Wall Thickness | 1.5-2.2             | mm     |
|                         | 0.06-0.09           | in     |
| Bearing                 | Ball Bearing        |        |
| GENERIC DATA            |                     |        |
| RAL Number              | 7032                |        |