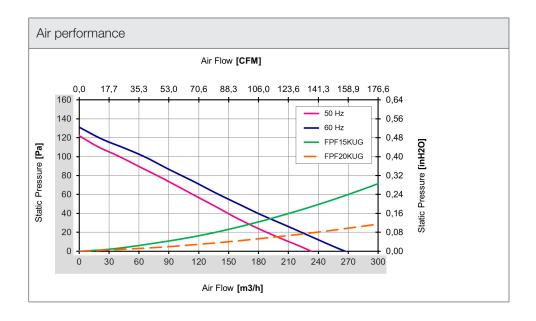

| Technical data          |              |            |  |
|-------------------------|--------------|------------|--|
| APPROVALS               |              |            |  |
| Approvals               | CE; UKCA     |            |  |
| PERFORMANCE             |              |            |  |
| Max Airflow             | 360/400      | m³/h       |  |
|                         | 212/235      | CFM        |  |
| Max Static Pressure     | 160/180      | Pa         |  |
|                         | 0.64/0.72    | in H2O     |  |
| ELECTRICAL DATA         |              |            |  |
| Rated Voltage           | 400          | V a.c.     |  |
| Rated Current           | 0.14/0.13    | А          |  |
| Rated Power             | 71/93        | W          |  |
| Operating Voltage       | 360-440      | V a.c. 3 ~ |  |
| Frequency               | 50/60        | Hz         |  |
| Appliance Class         | I            |            |  |
| MECHANICAL DATA         |              |            |  |
| Mounting Wall Thickness | 1.5-2.2      | mm         |  |
|                         | 0.06-0.09    | in         |  |
| Bearing                 | Ball Bearing |            |  |
| GENERIC DATA            | ·            |            |  |
| RAL Number              | 7035         |            |  |
| Life Expectancy         | 70000        | h at 25 °C |  |
|                         | 70000        | h at 77 °F |  |