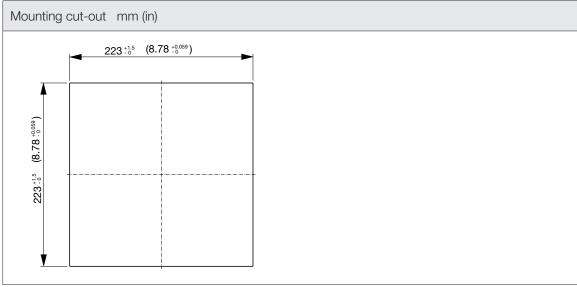

| Technical data          |              |            |  |
|-------------------------|--------------|------------|--|
| APPROVALS               |              |            |  |
| Approvals               | CE; UKCA     |            |  |
| PERFORMANCE             |              |            |  |
| Max Airflow             | 360/400      | m³/h       |  |
|                         | 212/235      | CFM        |  |
| Max Static Pressure     | 160/180      | Pa         |  |
|                         | 0.64/0.72    | in H2O     |  |
| ELECTRICAL DATA         |              |            |  |
| Rated Voltage           | 400          | V a.c.     |  |
| Rated Current           | 0.14/0.13    | А          |  |
| Rated Power             | 71/93        | W          |  |
| Operating Voltage       | 360-440      | V a.c. 3 ~ |  |
| Frequency               | 50/60        | Hz         |  |
| Appliance Class         | I            |            |  |
| MECHANICAL DATA         |              |            |  |
| Mounting Wall Thickness | 1.5-2.2      | mm         |  |
|                         | 0.06-0.09    | in         |  |
| Bearing                 | Ball Bearing |            |  |
| GENERIC DATA            | ·            |            |  |
| RAL Number              | 7035         |            |  |
| Life Expectancy         | 70000        | h at 25 °C |  |
|                         | 70000        | h at 77 °F |  |