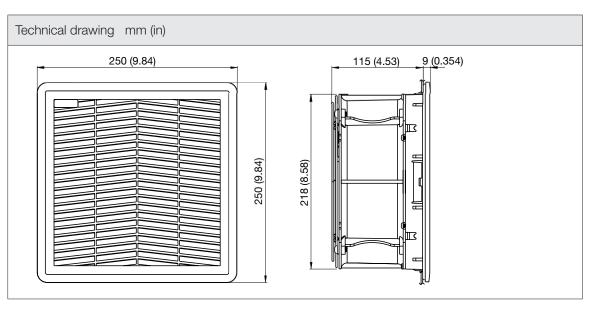

| Technical data          |              |            |  |
|-------------------------|--------------|------------|--|
| APPROVALS               |              |            |  |
| Approvals               | CE; UKCA     |            |  |
| PERFORMANCE             |              |            |  |
| Max Airflow             | 360/400      | m³/h       |  |
|                         | 212/235      | CFM        |  |
| Max Static Pressure     | 160/180      | Pa         |  |
|                         | 0.64/0.72    | in H2O     |  |
| ELECTRICAL DATA         |              |            |  |
| Rated Voltage           | 400          | V a.c.     |  |
| Rated Current           | 0.14/0.13    | А          |  |
| Rated Power             | 71/93        | W          |  |
| Operating Voltage       | 360-440      | V a.c. 3 ~ |  |
| Frequency               | 50/60        | Hz         |  |
| Appliance Class         | I            |            |  |
| MECHANICAL DATA         |              |            |  |
| Mounting Wall Thickness | 1.5-2.2      | mm         |  |
|                         | 0.06-0.09    | in         |  |
| Bearing                 | Ball Bearing |            |  |
| GENERIC DATA            | ·            |            |  |
| RAL Number              | 7035         |            |  |
| Life Expectancy         | 70000        | h at 25 °C |  |
|                         | 70000        | h at 77 °F |  |