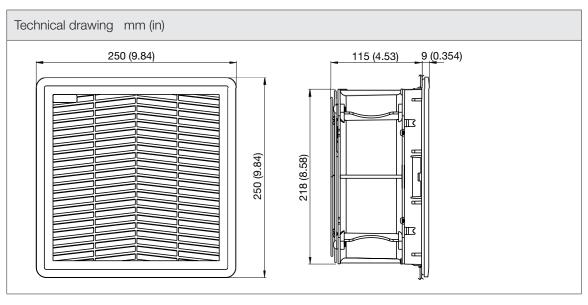

| Technical data          |                     |        |
|-------------------------|---------------------|--------|
| APPROVALS               |                     |        |
| Approvals               | CE; cURus; UKCA     |        |
| PERFORMANCE             |                     |        |
| Max Airflow             | 360/400             | m³/h   |
|                         | 212/235             | CFM    |
| Max Static Pressure     | 160/180             | Pa     |
|                         | 0.64/0.72           | in H2O |
| ELECTRICAL DATA         |                     |        |
| Rated Voltage           | 115                 | V a.c. |
| Rated Current           | 0.6/0.65            | А      |
| Rated Power             | 68/70               | W      |
| Operating Voltage       | 103.5-126.5         | V a.c. |
| Frequency               | 50/60               | Hz     |
| Appliance Class         | 1                   |        |
| Motor Protection        | Thermally Protected |        |
| MECHANICAL DATA         |                     |        |
| Mounting Wall Thickness | 1.5-2.2             | mm     |
|                         | 0.06-0.09           | in     |
| Bearing                 | Ball Bearing        |        |
| GENERIC DATA            |                     |        |
| RAL Number              | 7032                |        |