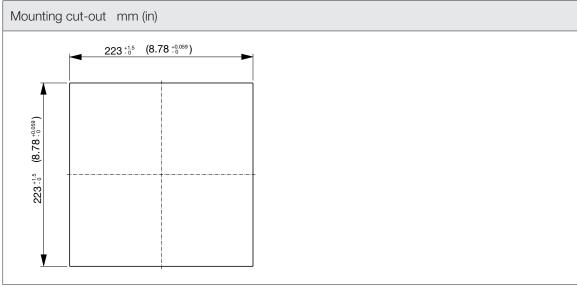

| Technical data          |                     |        |
|-------------------------|---------------------|--------|
| APPROVALS               |                     |        |
| Approvals               | CE; cURus; UKCA     |        |
| PERFORMANCE             |                     |        |
| Max Airflow             | 360/400             | m³/h   |
|                         | 212/235             | CFM    |
| Max Static Pressure     | 160/180             | Pa     |
|                         | 0.64/0.72           | in H2O |
| ELECTRICAL DATA         |                     |        |
| Rated Voltage           | 115                 | V a.c. |
| Rated Current           | 0.6/0.65            | А      |
| Rated Power             | 68/70               | W      |
| Operating Voltage       | 103.5-126.5         | V a.c. |
| Frequency               | 50/60               | Hz     |
| Appliance Class         | 1                   |        |
| Motor Protection        | Thermally Protected |        |
| MECHANICAL DATA         |                     |        |
| Mounting Wall Thickness | 1.5-2.2             | mm     |
|                         | 0.06-0.09           | in     |
| Bearing                 | Ball Bearing        |        |
| GENERIC DATA            |                     |        |
| RAL Number              | 7032                |        |