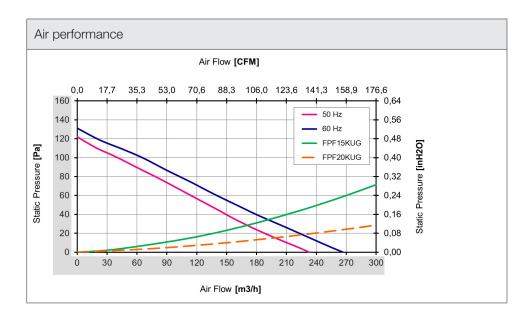

| Technical data          |                     |        |
|-------------------------|---------------------|--------|
| APPROVALS               |                     |        |
| Approvals               | CE; cURus; UKCA     |        |
| PERFORMANCE             |                     |        |
| Max Airflow             | 360/400             | m³/h   |
|                         | 212/235             | CFM    |
| Max Static Pressure     | 160/180             | Pa     |
|                         | 0.64/0.72           | in H2O |
| ELECTRICAL DATA         |                     |        |
| Rated Voltage           | 115                 | V a.c. |
| Rated Current           | 0.6/0.65            | А      |
| Rated Power             | 68/70               | W      |
| Operating Voltage       | 103.5-126.5         | V a.c. |
| Frequency               | 50/60               | Hz     |
| Appliance Class         | 1                   |        |
| Motor Protection        | Thermally Protected |        |
| MECHANICAL DATA         |                     |        |
| Mounting Wall Thickness | 1.5-2.2             | mm     |
|                         | 0.06-0.09           | in     |
| Bearing                 | Ball Bearing        |        |
| GENERIC DATA            |                     |        |
| RAL Number              | 7032                |        |