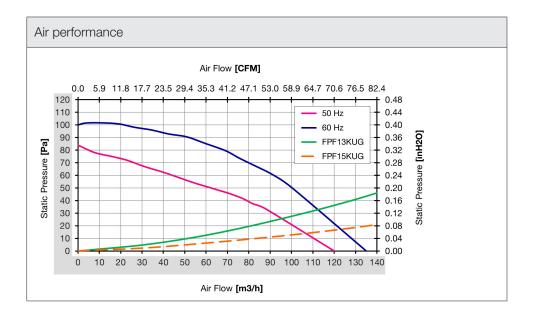

| Technical data          |                     |        |
|-------------------------|---------------------|--------|
| APPROVALS               |                     |        |
| Approvals               | CE; cURus; UKCA     |        |
| PERFORMANCE             |                     |        |
| Max Airflow             | 120/135             | m³/h   |
|                         | 71/79               | CFM    |
| Max Static Pressure     | 84/100              | Pa     |
|                         | 0.34/0.40           | in H2O |
| ELECTRICAL DATA         |                     |        |
| Rated Voltage           | 230                 | V a.c. |
| Rated Current           | 0.1/0.09            | А      |
| Rated Power             | 23/21               | W      |
| Operating Voltage       | 207-253             | V a.c. |
| Frequency               | 50/60               | Hz     |
| Appliance Class         | I                   |        |
| Motor Protection        | Impedance Protected |        |
| MECHANICAL DATA         |                     |        |
| Mounting Wall Thickness | 1.5-2.2             | mm     |
|                         | 0.06-0.09           | in     |
| Bearing                 | Ball Bearing        |        |
| GENERIC DATA            |                     |        |
| RAL Number              | 7035                |        |