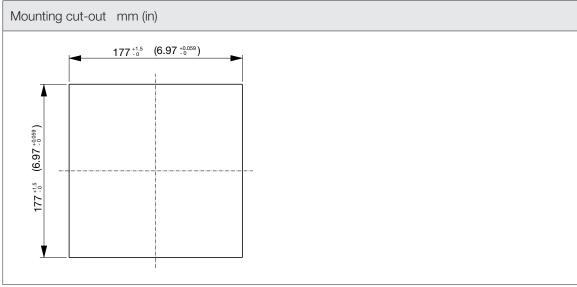

| Technical data          |                     |        |
|-------------------------|---------------------|--------|
| APPROVALS               |                     |        |
| Approvals               | CE; cURus; UKCA     |        |
| PERFORMANCE             |                     |        |
| Max Airflow             | 120/135             | m³/h   |
|                         | 71/79               | CFM    |
| Max Static Pressure     | 84/100              | Pa     |
|                         | 0.34/0.40           | in H2O |
| ELECTRICAL DATA         |                     |        |
| Rated Voltage           | 230                 | V a.c. |
| Rated Current           | 0.1/0.09            | А      |
| Rated Power             | 23/21               | W      |
| Operating Voltage       | 207-253             | V a.c. |
| Frequency               | 50/60               | Hz     |
| Appliance Class         | I                   |        |
| Motor Protection        | Impedance Protected |        |
| MECHANICAL DATA         |                     |        |
| Mounting Wall Thickness | 1.5-2.2             | mm     |
|                         | 0.06-0.09           | in     |
| Bearing                 | Ball Bearing        |        |
| GENERIC DATA            |                     |        |
| RAL Number              | 7035                |        |