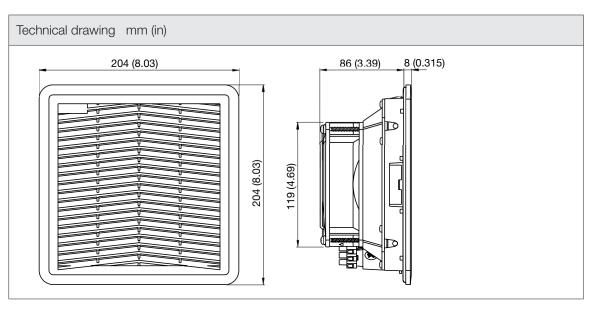

| Technical data          |                     |        |
|-------------------------|---------------------|--------|
| APPROVALS               |                     |        |
| Approvals               | CE; cURus; UKCA     |        |
| PERFORMANCE             |                     |        |
| Max Airflow             | 120/135             | m³/h   |
|                         | 71/79               | CFM    |
| Max Static Pressure     | 84/100              | Pa     |
|                         | 0.34/0.40           | in H2O |
| ELECTRICAL DATA         |                     |        |
| Rated Voltage           | 230                 | V a.c. |
| Rated Current           | 0.1/0.09            | А      |
| Rated Power             | 23/21               | W      |
| Operating Voltage       | 207-253             | V a.c. |
| Frequency               | 50/60               | Hz     |
| Appliance Class         | I                   |        |
| Motor Protection        | Impedance Protected |        |
| MECHANICAL DATA         |                     |        |
| Mounting Wall Thickness | 1.5-2.2             | mm     |
|                         | 0.06-0.09           | in     |
| Bearing                 | Ball Bearing        |        |
| GENERIC DATA            |                     |        |
| RAL Number              | 7035                |        |