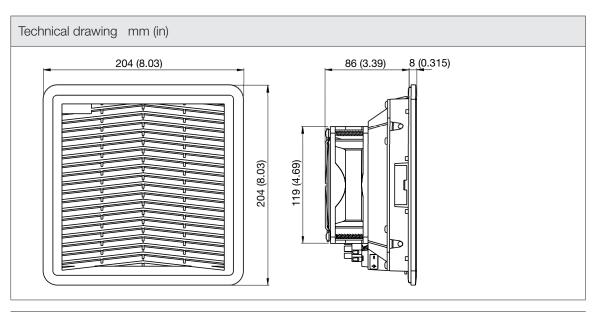

| Technical data          |                          |            |
|-------------------------|--------------------------|------------|
| APPROVALS               |                          |            |
| Approvals               | CE; cURus; UKCA          |            |
| PERFORMANCE             |                          |            |
| Max Airflow             | 120                      | m³/h       |
|                         | 71                       | CFM        |
| Max Static Pressure     | 63                       | Pa         |
|                         | 0.25                     | in H2O     |
| ELECTRICAL DATA         |                          |            |
| Rated Voltage           | 24                       | V d.c.     |
| Rated Current           | 0.4                      | А          |
| Rated Power             | 9.6                      | W          |
| Operating Voltage       | 10-26.7                  | V d.c.     |
| Motor Protection        | Electronically Protected |            |
| MECHANICAL DATA         |                          |            |
| Mounting Wall Thickness | 1.5-2.2                  | mm         |
|                         | 0.06-0.09                | in         |
| Bearing                 | Ball Bearing             |            |
| GENERIC DATA            |                          |            |
| RAL Number              | 7035                     |            |
| Life Expectancy         | 50000                    | h at 25 °C |
|                         | 50000                    | h at 77 °F |
| Airflow Direction       | Direct                   |            |