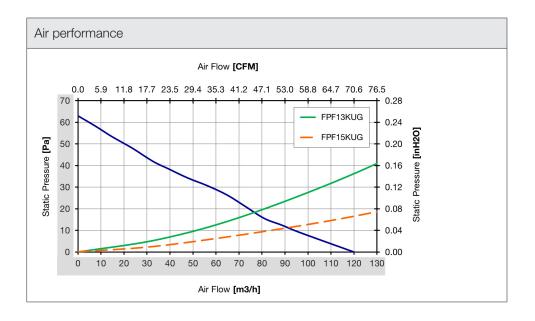

| Technical data          |                          |            |
|-------------------------|--------------------------|------------|
| APPROVALS               |                          |            |
| Approvals               | CE; cURus; UKCA          |            |
| PERFORMANCE             |                          |            |
| Max Airflow             | 120                      | m³/h       |
|                         | 71                       | CFM        |
| Max Static Pressure     | 63                       | Pa         |
|                         | 0.25                     | in H2O     |
| ELECTRICAL DATA         |                          |            |
| Rated Voltage           | 24                       | V d.c.     |
| Rated Current           | 0.4                      | А          |
| Rated Power             | 9.6                      | W          |
| Operating Voltage       | 10-26.7                  | V d.c.     |
| Motor Protection        | Electronically Protected |            |
| MECHANICAL DATA         |                          |            |
| Mounting Wall Thickness | 1.5-2.2                  | mm         |
|                         | 0.06-0.09                | in         |
| Bearing                 | Ball Bearing             |            |
| GENERIC DATA            |                          |            |
| RAL Number              | 7035                     |            |
| Life Expectancy         | 50000                    | h at 25 °C |
|                         | 50000                    | h at 77 °F |
| Airflow Direction       | Direct                   |            |