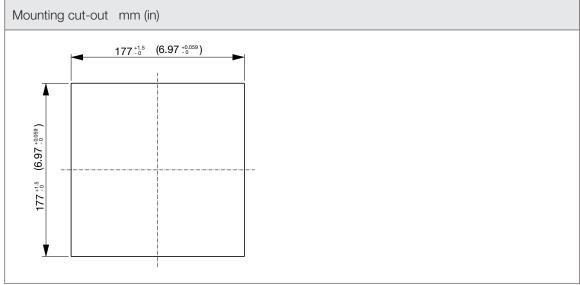

| Technical data          |                          |            |
|-------------------------|--------------------------|------------|
| APPROVALS               |                          |            |
| Approvals               | CE; cURus; UKCA          |            |
| PERFORMANCE             |                          |            |
| Max Airflow             | 120                      | m³/h       |
|                         | 71                       | CFM        |
| Max Static Pressure     | 63                       | Pa         |
|                         | 0.25                     | in H2O     |
| ELECTRICAL DATA         |                          |            |
| Rated Voltage           | 24                       | V d.c.     |
| Rated Current           | 0.4                      | А          |
| Rated Power             | 9.6                      | W          |
| Operating Voltage       | 10-26.7                  | V d.c.     |
| Motor Protection        | Electronically Protected |            |
| MECHANICAL DATA         |                          |            |
| Mounting Wall Thickness | 1.5-2.2                  | mm         |
|                         | 0.06-0.09                | in         |
| Bearing                 | Ball Bearing             |            |
| GENERIC DATA            |                          |            |
| RAL Number              | 7035                     |            |
| Life Expectancy         | 50000                    | h at 25 °C |
|                         | 50000                    | h at 77 °F |
| Airflow Direction       | Direct                   |            |