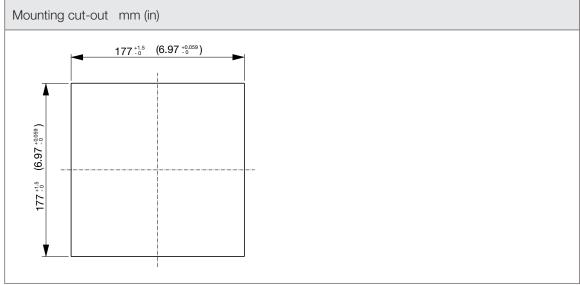

| Technical data          |                     |        |
|-------------------------|---------------------|--------|
| APPROVALS               |                     |        |
| Approvals               | CE; cURus; UKCA     |        |
| PERFORMANCE             |                     |        |
| Max Airflow             | 110/120             | m³/h   |
|                         | 65/71               | CFM    |
| Max Static Pressure     | 68/82               | Pa     |
|                         | 0.27/0.33           | in H2O |
| ELECTRICAL DATA         |                     |        |
| Rated Voltage           | 230                 | V a.c. |
| Rated Current           | 0.125/0.11          | А      |
| Rated Power             | 20/19               | W      |
| Operating Voltage       | 216-244             | V a.c. |
| Frequency               | 50/60               | Hz     |
| Appliance Class         | I                   |        |
| Motor Protection        | Impedance Protected |        |
| MECHANICAL DATA         |                     |        |
| Mounting Wall Thickness | 1.5-2.2             | mm     |
|                         | 0.06-0.09           | in     |
| Bearing                 | Ball Bearing        |        |
| GENERIC DATA            |                     |        |
| RAL Number              | 7035                |        |