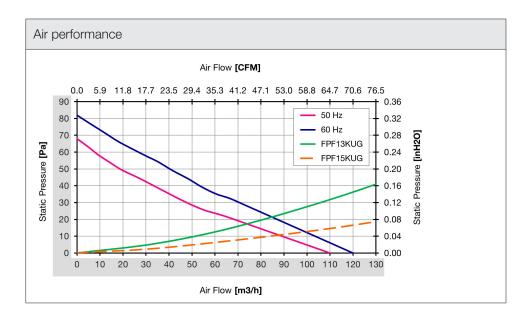

| Technical data          |                     |        |
|-------------------------|---------------------|--------|
| APPROVALS               |                     |        |
| Approvals               | CE; cURus; UKCA     |        |
| PERFORMANCE             |                     |        |
| Max Airflow             | 110/120             | m³/h   |
|                         | 65/71               | CFM    |
| Max Static Pressure     | 68/82               | Pa     |
|                         | 0.27/0.33           | in H2O |
| ELECTRICAL DATA         |                     |        |
| Rated Voltage           | 230                 | V a.c. |
| Rated Current           | 0.125/0.11          | А      |
| Rated Power             | 20/19               | W      |
| Operating Voltage       | 216-244             | V a.c. |
| Frequency               | 50/60               | Hz     |
| Appliance Class         | I                   |        |
| Motor Protection        | Impedance Protected |        |
| MECHANICAL DATA         |                     |        |
| Mounting Wall Thickness | 1.5-2.2             | mm     |
|                         | 0.06-0.09           | in     |
| Bearing                 | Ball Bearing        |        |
| GENERIC DATA            |                     |        |
| RAL Number              | 7035                |        |