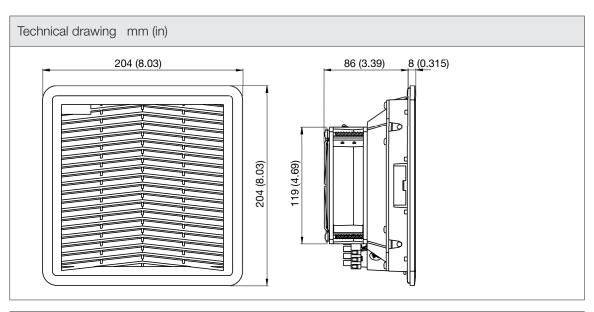

| Technical data          |                     |        |
|-------------------------|---------------------|--------|
| APPROVALS               |                     |        |
| Approvals               | CE; cURus; UKCA     |        |
| PERFORMANCE             |                     |        |
| Max Airflow             | 110/120             | m³/h   |
|                         | 65/71               | CFM    |
| Max Static Pressure     | 68/82               | Pa     |
|                         | 0.27/0.33           | in H2O |
| ELECTRICAL DATA         |                     |        |
| Rated Voltage           | 230                 | V a.c. |
| Rated Current           | 0.125/0.11          | А      |
| Rated Power             | 20/19               | W      |
| Operating Voltage       | 216-244             | V a.c. |
| Frequency               | 50/60               | Hz     |
| Appliance Class         | I                   |        |
| Motor Protection        | Impedance Protected |        |
| MECHANICAL DATA         |                     |        |
| Mounting Wall Thickness | 1.5-2.2             | mm     |
|                         | 0.06-0.09           | in     |
| Bearing                 | Ball Bearing        |        |
| GENERIC DATA            |                     |        |
| RAL Number              | 7035                |        |