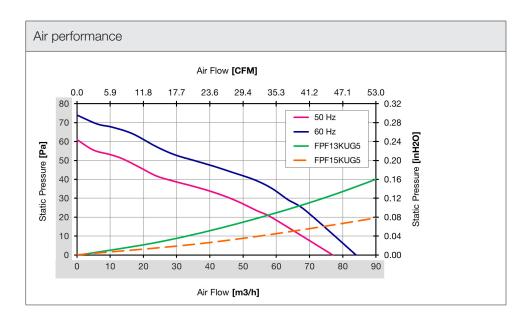

| Technical data           |                     |        |
|--------------------------|---------------------|--------|
| APPROVALS                |                     |        |
| Approvals                | CE; cURus; UKCA     |        |
| PERFORMANCE              |                     |        |
| Max Airflow              | 77/84               | m³/h   |
|                          | 45/49               | CFM    |
| Max Static Pressure      | 61/74               | Pa     |
|                          | 0.24/0.30           | in H2O |
| ELECTRICAL DATA          |                     |        |
| Rated Voltage            | 230                 | V a.c. |
| Rated Current            | 0.125/0.11          | А      |
| Rated Power              | 20/19               | W      |
| Operating Voltage        | 216-244             | V a.c. |
| Frequency                | 50/60               | Hz     |
| Appliance Class          | I                   |        |
| Motor Protection         | Impedance Protected |        |
| MECHANICAL DATA          |                     |        |
| Mounting Wall Thickness  | 1.5-2.2             | mm     |
|                          | 0.06-0.09           | in     |
| Bearing                  | Ball Bearing        |        |
| GENERIC DATA             |                     |        |
| Spare Parts Filter Media | M13FPF              |        |
| RAL Number               | 7035                |        |