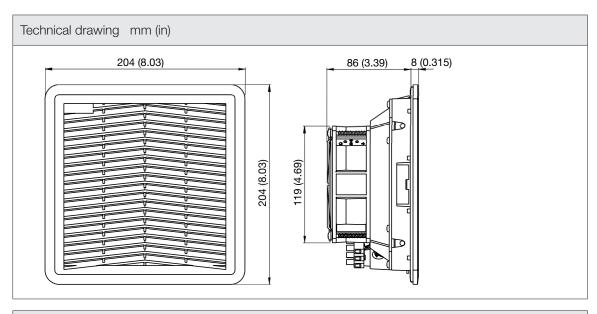

| Technical data           |                     |        |
|--------------------------|---------------------|--------|
| APPROVALS                |                     |        |
| Approvals                | CE; cURus; UKCA     |        |
| PERFORMANCE              |                     |        |
| Max Airflow              | 77/84               | m³/h   |
|                          | 45/49               | CFM    |
| Max Static Pressure      | 61/74               | Pa     |
|                          | 0.24/0.30           | in H2O |
| ELECTRICAL DATA          |                     |        |
| Rated Voltage            | 230                 | V a.c. |
| Rated Current            | 0.125/0.11          | А      |
| Rated Power              | 20/19               | W      |
| Operating Voltage        | 216-244             | V a.c. |
| Frequency                | 50/60               | Hz     |
| Appliance Class          | I                   |        |
| Motor Protection         | Impedance Protected |        |
| MECHANICAL DATA          |                     |        |
| Mounting Wall Thickness  | 1.5-2.2             | mm     |
|                          | 0.06-0.09           | in     |
| Bearing                  | Ball Bearing        |        |
| GENERIC DATA             |                     |        |
| Spare Parts Filter Media | M13FPF              |        |
| RAL Number               | 7035                |        |