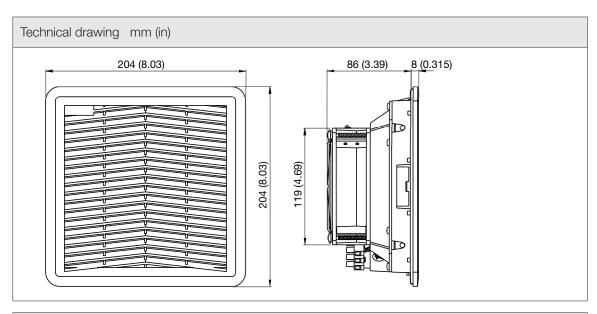

| Technical data          |                     |        |
|-------------------------|---------------------|--------|
| APPROVALS               |                     |        |
| Approvals               | CE; cURus; UKCA     |        |
| PERFORMANCE             |                     |        |
| Max Airflow             | 110/120             | m³/h   |
|                         | 65/71               | CFM    |
| Max Static Pressure     | 68/82               | Pa     |
|                         | 0.27/0.33           | in H2O |
| ELECTRICAL DATA         |                     |        |
| Rated Voltage           | 115                 | V a.c. |
| Rated Current           | 0.21/0.18           | А      |
| Rated Power             | 20/18               | W      |
| Operating Voltage       | 85-125              | V a.c. |
| Frequency               | 50/60               | Hz     |
| Appliance Class         | 1                   |        |
| Motor Protection        | Impedance Protected |        |
| MECHANICAL DATA         |                     |        |
| Mounting Wall Thickness | 1.5-2.2             | mm     |
|                         | 0.06-0.09           | in     |
| Bearing                 | Ball Bearing        |        |
| GENERIC DATA            |                     |        |
| RAL Number              | 7035                |        |