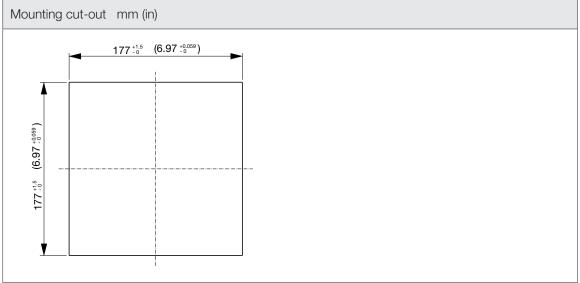

| Technical data          |                     |        |
|-------------------------|---------------------|--------|
| APPROVALS               |                     |        |
| Approvals               | CE; cURus; UKCA     |        |
| PERFORMANCE             |                     |        |
| Max Airflow             | 110/120             | m³/h   |
|                         | 65/71               | CFM    |
| Max Static Pressure     | 68/82               | Pa     |
|                         | 0.27/0.33           | in H2O |
| ELECTRICAL DATA         |                     |        |
| Rated Voltage           | 115                 | V a.c. |
| Rated Current           | 0.21/0.18           | А      |
| Rated Power             | 20/18               | W      |
| Operating Voltage       | 85-125              | V a.c. |
| Frequency               | 50/60               | Hz     |
| Appliance Class         | 1                   |        |
| Motor Protection        | Impedance Protected |        |
| MECHANICAL DATA         |                     |        |
| Mounting Wall Thickness | 1.5-2.2             | mm     |
|                         | 0.06-0.09           | in     |
| Bearing                 | Ball Bearing        |        |
| GENERIC DATA            |                     |        |
| RAL Number              | 7035                |        |