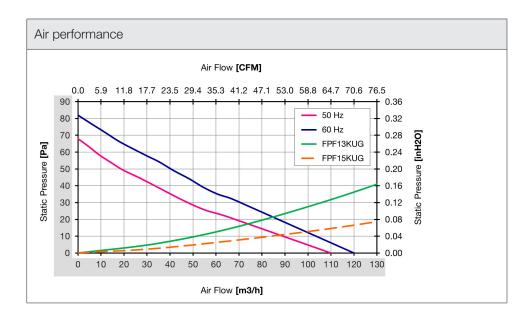

| Technical data          |                     |        |
|-------------------------|---------------------|--------|
| APPROVALS               |                     |        |
| Approvals               | CE; cURus; UKCA     |        |
| PERFORMANCE             |                     |        |
| Max Airflow             | 110/120             | m³/h   |
|                         | 65/71               | CFM    |
| Max Static Pressure     | 68/82               | Pa     |
|                         | 0.27/0.33           | in H2O |
| ELECTRICAL DATA         |                     |        |
| Rated Voltage           | 115                 | V a.c. |
| Rated Current           | 0.21/0.18           | А      |
| Rated Power             | 20/18               | W      |
| Operating Voltage       | 85-125              | V a.c. |
| Frequency               | 50/60               | Hz     |
| Appliance Class         | 1                   |        |
| Motor Protection        | Impedance Protected |        |
| MECHANICAL DATA         |                     |        |
| Mounting Wall Thickness | 1.5-2.2             | mm     |
|                         | 0.06-0.09           | in     |
| Bearing                 | Ball Bearing        |        |
| GENERIC DATA            |                     |        |
| RAL Number              | 7035                |        |