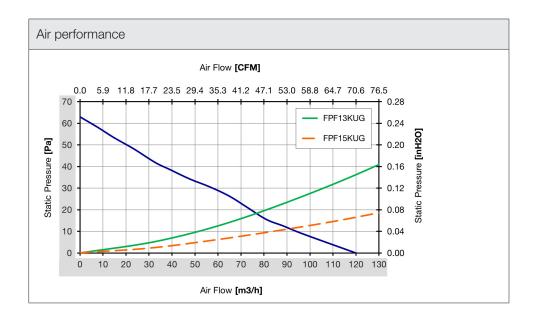

| Technical data          |                          |            |
|-------------------------|--------------------------|------------|
| APPROVALS               |                          |            |
| Approvals               | CE; cURus; UKCA          |            |
| PERFORMANCE             |                          |            |
| Max Airflow             | 120                      | m³/h       |
|                         | 71                       | CFM        |
| Max Static Pressure     | 63                       | Pa         |
|                         | 0.25                     | in H2O     |
| ELECTRICAL DATA         |                          |            |
| Rated Voltage           | 24                       | V d.c.     |
| Rated Current           | 0.4                      | А          |
| Rated Power             | 9.6                      | W          |
| Operating Voltage       | 10-26.7                  | V d.c.     |
| Motor Protection        | Electronically Protected |            |
| MECHANICAL DATA         |                          |            |
| Mounting Wall Thickness | 1.5-2.2                  | mm         |
|                         | 0.06-0.09                | in         |
| Bearing                 | Ball Bearing             |            |
| GENERIC DATA            |                          |            |
| RAL Number              | 7032                     |            |
| Life Expectancy         | 50000                    | h at 25 °C |
|                         | 50000                    | h at 77 °F |
| Airflow Direction       | Reverse                  |            |