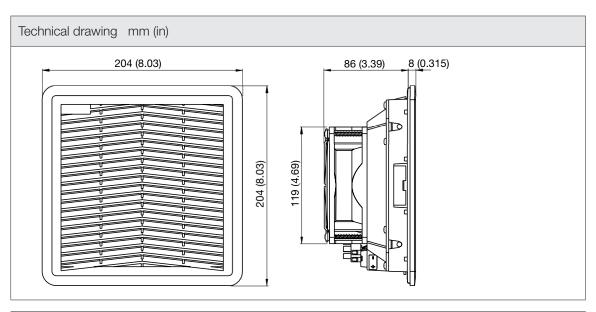

| Technical data          |                          |            |
|-------------------------|--------------------------|------------|
| APPROVALS               |                          |            |
| Approvals               | CE; cURus; UKCA          |            |
| PERFORMANCE             |                          |            |
| Max Airflow             | 120                      | m³/h       |
|                         | 71                       | CFM        |
| Max Static Pressure     | 63                       | Pa         |
|                         | 0.25                     | in H2O     |
| ELECTRICAL DATA         |                          |            |
| Rated Voltage           | 24                       | V d.c.     |
| Rated Current           | 0.4                      | А          |
| Rated Power             | 9.6                      | W          |
| Operating Voltage       | 10-26.7                  | V d.c.     |
| Motor Protection        | Electronically Protected |            |
| MECHANICAL DATA         |                          |            |
| Mounting Wall Thickness | 1.5-2.2                  | mm         |
|                         | 0.06-0.09                | in         |
| Bearing                 | Ball Bearing             |            |
| GENERIC DATA            |                          |            |
| RAL Number              | 7032                     |            |
| Life Expectancy         | 50000                    | h at 25 °C |
|                         | 50000                    | h at 77 °F |
| Airflow Direction       | Reverse                  |            |