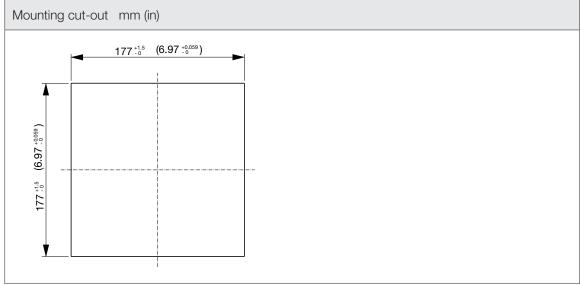

| Technical data          |                          |            |
|-------------------------|--------------------------|------------|
| APPROVALS               |                          |            |
| Approvals               | CE; cURus; UKCA          |            |
| PERFORMANCE             |                          |            |
| Max Airflow             | 120                      | m³/h       |
|                         | 71                       | CFM        |
| Max Static Pressure     | 63                       | Pa         |
|                         | 0.25                     | in H2O     |
| ELECTRICAL DATA         |                          |            |
| Rated Voltage           | 24                       | V d.c.     |
| Rated Current           | 0.4                      | А          |
| Rated Power             | 9.6                      | W          |
| Operating Voltage       | 10-26.7                  | V d.c.     |
| Motor Protection        | Electronically Protected |            |
| MECHANICAL DATA         |                          |            |
| Mounting Wall Thickness | 1.5-2.2                  | mm         |
|                         | 0.06-0.09                | in         |
| Bearing                 | Ball Bearing             |            |
| GENERIC DATA            |                          |            |
| RAL Number              | 7032                     |            |
| Life Expectancy         | 50000                    | h at 25 °C |
|                         | 50000                    | h at 77 °F |
| Airflow Direction       | Reverse                  |            |