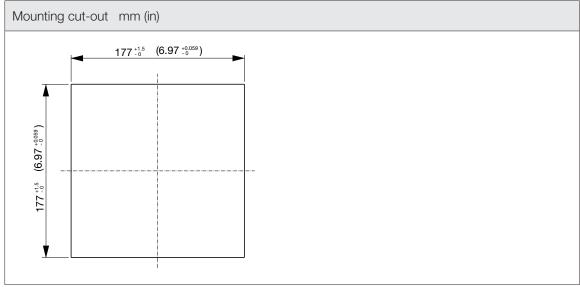

| Technical data          |                          |            |
|-------------------------|--------------------------|------------|
| APPROVALS               |                          |            |
| Approvals               | CE; cURus; UKCA          |            |
| PERFORMANCE             |                          |            |
| Max Airflow             | 120                      | m³/h       |
|                         | 71                       | CFM        |
| Max Static Pressure     | 63                       | Pa         |
|                         | 0.25                     | in H2O     |
| ELECTRICAL DATA         |                          |            |
| Rated Voltage           | 24                       | V d.c.     |
| Rated Current           | 0.4                      | А          |
| Rated Power             | 9.6                      | W          |
| Operating Voltage       | 10-26.7                  | V d.c.     |
| Motor Protection        | Electronically Protected |            |
| MECHANICAL DATA         |                          |            |
| Mounting Wall Thickness | 1.5-2.2                  | mm         |
|                         | 0.06-0.09                | in         |
| Bearing                 | Ball Bearing             |            |
| GENERIC DATA            |                          |            |
| RAL Number              | 7032                     |            |
| Life Expectancy         | 50000                    | h at 25 °C |
|                         | 50000                    | h at 77 °F |
| Airflow Direction       | Direct                   |            |