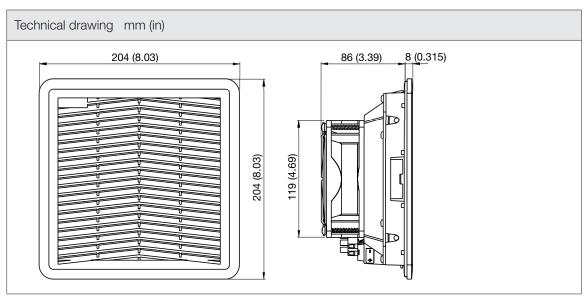

| Technical data          |                          |            |
|-------------------------|--------------------------|------------|
| APPROVALS               |                          |            |
| Approvals               | CE; cURus; UKCA          |            |
| PERFORMANCE             |                          |            |
| Max Airflow             | 120                      | m³/h       |
|                         | 71                       | CFM        |
| Max Static Pressure     | 63                       | Pa         |
|                         | 0.25                     | in H2O     |
| ELECTRICAL DATA         |                          |            |
| Rated Voltage           | 24                       | V d.c.     |
| Rated Current           | 0.4                      | А          |
| Rated Power             | 9.6                      | W          |
| Operating Voltage       | 10-26.7                  | V d.c.     |
| Motor Protection        | Electronically Protected |            |
| MECHANICAL DATA         |                          |            |
| Mounting Wall Thickness | 1.5-2.2                  | mm         |
|                         | 0.06-0.09                | in         |
| Bearing                 | Ball Bearing             |            |
| GENERIC DATA            |                          |            |
| RAL Number              | 7032                     |            |
| Life Expectancy         | 50000                    | h at 25 °C |
|                         | 50000                    | h at 77 °F |
| Airflow Direction       | Direct                   |            |