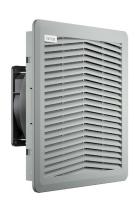

standard with fan

> CONTACT US

FPF series exhaust filter and filter fans represents a side-mounted cooling solution with filtered ambient air to maintain optimum ventilation inside the electrical cabinets. These units have a flat external profile and a quick snap-on fastening system with elastic hooks. Available in different range of sizes, airflow ratings and configurations.