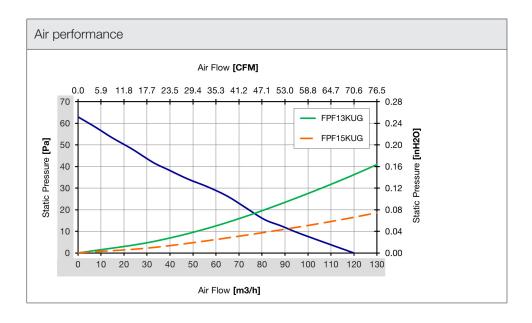

| Technical data          |                          |            |
|-------------------------|--------------------------|------------|
| APPROVALS               |                          |            |
| Approvals               | CE; cURus; UKCA          |            |
| PERFORMANCE             |                          |            |
| Max Airflow             | 120                      | m³/h       |
|                         | 71                       | CFM        |
| Max Static Pressure     | 63                       | Pa         |
|                         | 0.25                     | in H2O     |
| ELECTRICAL DATA         |                          |            |
| Rated Voltage           | 24                       | V d.c.     |
| Rated Current           | 0.4                      | А          |
| Rated Power             | 9.6                      | W          |
| Operating Voltage       | 10-26.7                  | V d.c.     |
| Motor Protection        | Electronically Protected |            |
| MECHANICAL DATA         |                          |            |
| Mounting Wall Thickness | 1.5-2.2                  | mm         |
|                         | 0.06-0.09                | in         |
| Bearing                 | Ball Bearing             |            |
| GENERIC DATA            |                          |            |
| RAL Number              | 7032                     |            |
| Life Expectancy         | 50000                    | h at 25 °C |
|                         | 50000                    | h at 77 °F |
| Airflow Direction       | Direct                   |            |