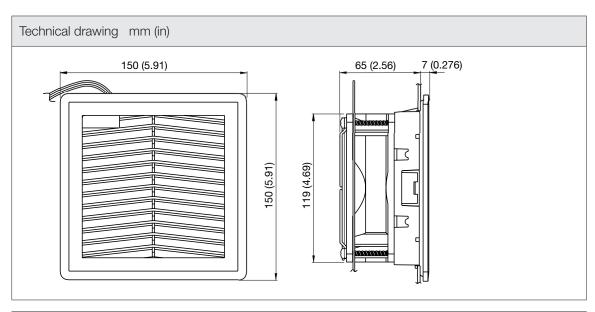

| Technical data           |                          |            |
|--------------------------|--------------------------|------------|
| APPROVALS                |                          |            |
| Approvals                | CE; cURus; UKCA          |            |
| PERFORMANCE              |                          |            |
| Max Airflow              | 32.5                     | m³/h       |
|                          | 19                       | CFM        |
| Max Static Pressure      | 46                       | Pa         |
|                          | 0.18                     | in H2O     |
| ELECTRICAL DATA          |                          |            |
| Rated Voltage            | 24                       | V d.c.     |
| Rated Current            | 0.4                      | А          |
| Rated Power              | 9.6                      | W          |
| Operating Voltage        | 10-26.7                  | V d.c.     |
| Motor Protection         | Electronically Protected |            |
| MECHANICAL DATA          |                          |            |
| Mounting Wall Thickness  | 1.5-2.2                  | mm         |
|                          | 0.06-0.09                | in         |
| Bearing                  | Ball Bearing             |            |
| GENERIC DATA             |                          |            |
| Spare Parts Filter Media | M12FPF                   |            |
| RAL Number               | 7035                     |            |
| Life Expectancy          | 100000                   | h at 25 °C |
|                          | 100000                   | h at 77 °F |