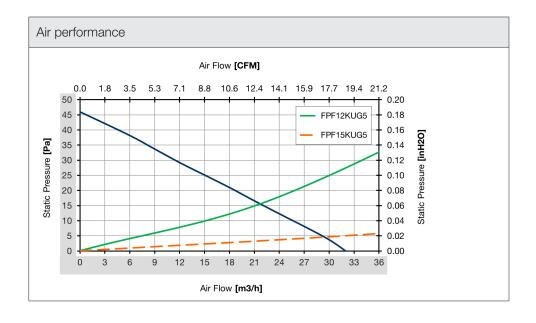

| Technical data           |                          |            |
|--------------------------|--------------------------|------------|
| APPROVALS                |                          |            |
| Approvals                | CE; cURus; UKCA          |            |
| PERFORMANCE              |                          |            |
| Max Airflow              | 32.5                     | m³/h       |
|                          | 19                       | CFM        |
| Max Static Pressure      | 46                       | Pa         |
|                          | 0.18                     | in H2O     |
| ELECTRICAL DATA          |                          |            |
| Rated Voltage            | 24                       | V d.c.     |
| Rated Current            | 0.4                      | А          |
| Rated Power              | 9.6                      | W          |
| Operating Voltage        | 10-26.7                  | V d.c.     |
| Motor Protection         | Electronically Protected |            |
| MECHANICAL DATA          |                          |            |
| Mounting Wall Thickness  | 1.5-2.2                  | mm         |
|                          | 0.06-0.09                | in         |
| Bearing                  | Ball Bearing             |            |
| GENERIC DATA             |                          |            |
| Spare Parts Filter Media | M12FPF                   |            |
| RAL Number               | 7035                     |            |
| Life Expectancy          | 100000                   | h at 25 °C |
|                          | 100000                   | h at 77 °F |