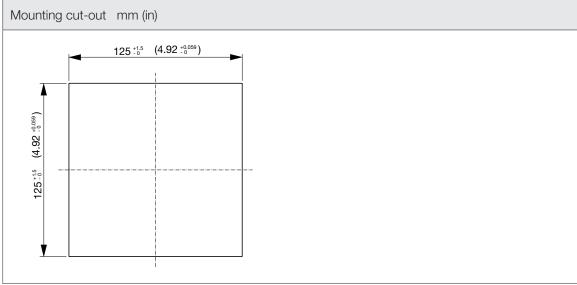

| Technical data           |                          |            |
|--------------------------|--------------------------|------------|
| APPROVALS                |                          |            |
| Approvals                | CE; cURus; UKCA          |            |
| PERFORMANCE              |                          |            |
| Max Airflow              | 32.5                     | m³/h       |
|                          | 19                       | CFM        |
| Max Static Pressure      | 46                       | Pa         |
|                          | 0.18                     | in H2O     |
| ELECTRICAL DATA          |                          |            |
| Rated Voltage            | 24                       | V d.c.     |
| Rated Current            | 0.4                      | А          |
| Rated Power              | 9.6                      | W          |
| Operating Voltage        | 10-26.7                  | V d.c.     |
| Motor Protection         | Electronically Protected |            |
| MECHANICAL DATA          |                          |            |
| Mounting Wall Thickness  | 1.5-2.2                  | mm         |
|                          | 0.06-0.09                | in         |
| Bearing                  | Ball Bearing             |            |
| GENERIC DATA             |                          |            |
| Spare Parts Filter Media | M12FPF                   |            |
| RAL Number               | 7035                     |            |
| Life Expectancy          | 100000                   | h at 25 °C |
|                          | 100000                   | h at 77 °F |