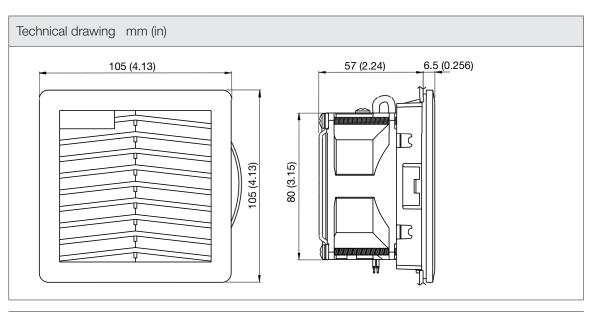

| Technical data           |                     |        |
|--------------------------|---------------------|--------|
| APPROVALS                |                     |        |
| Approvals                | CE; cURus; UKCA     |        |
| PERFORMANCE              |                     |        |
| Max Airflow              | 23/30               | m³/h   |
|                          | 14/18               | CFM    |
| Max Static Pressure      | 42/62               | Pa     |
|                          | 0.17/0.25           | in H2O |
| ELECTRICAL DATA          |                     |        |
| Rated Voltage            | 230                 | V a.c. |
| Rated Current            | 0.07/0.055          | А      |
| Rated Power              | 10/8                | W      |
| Operating Voltage        | 207-253             | V a.c. |
| Frequency                | 50/60               | Hz     |
| Appliance Class          | I                   |        |
| Motor Protection         | Impedance Protected |        |
| MECHANICAL DATA          |                     |        |
| Mounting Wall Thickness  | 1.5-2.2             | mm     |
|                          | 0.06-0.09           | in     |
| Bearing                  | Ball Bearing        |        |
| GENERIC DATA             |                     |        |
| Spare Parts Filter Media | M08FPF              |        |
| RAL Number               | 7035                |        |