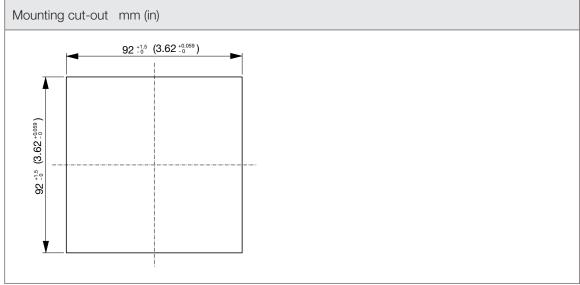

| Technical data           |                     |        |
|--------------------------|---------------------|--------|
| APPROVALS                |                     |        |
| Approvals                | CE; cURus; UKCA     |        |
| PERFORMANCE              |                     |        |
| Max Airflow              | 23/30               | m³/h   |
|                          | 14/18               | CFM    |
| Max Static Pressure      | 42/62               | Pa     |
|                          | 0.17/0.25           | in H2O |
| ELECTRICAL DATA          |                     |        |
| Rated Voltage            | 230                 | V a.c. |
| Rated Current            | 0.07/0.055          | А      |
| Rated Power              | 10/8                | W      |
| Operating Voltage        | 207-253             | V a.c. |
| Frequency                | 50/60               | Hz     |
| Appliance Class          | I                   |        |
| Motor Protection         | Impedance Protected |        |
| MECHANICAL DATA          |                     |        |
| Mounting Wall Thickness  | 1.5-2.2             | mm     |
|                          | 0.06-0.09           | in     |
| Bearing                  | Ball Bearing        |        |
| GENERIC DATA             |                     |        |
| Spare Parts Filter Media | M08FPF              |        |
| RAL Number               | 7035                |        |