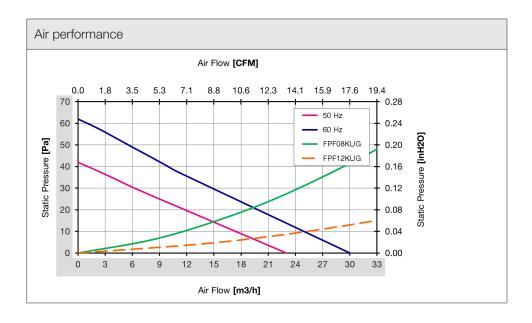

| Technical data           |                     |        |
|--------------------------|---------------------|--------|
| APPROVALS                |                     |        |
| Approvals                | CE; cURus; UKCA     |        |
| PERFORMANCE              |                     |        |
| Max Airflow              | 23/30               | m³/h   |
|                          | 14/18               | CFM    |
| Max Static Pressure      | 42/62               | Pa     |
|                          | 0.17/0.25           | in H2O |
| ELECTRICAL DATA          |                     |        |
| Rated Voltage            | 230                 | V a.c. |
| Rated Current            | 0.07/0.055          | А      |
| Rated Power              | 10/8                | W      |
| Operating Voltage        | 207-253             | V a.c. |
| Frequency                | 50/60               | Hz     |
| Appliance Class          | I                   |        |
| Motor Protection         | Impedance Protected |        |
| MECHANICAL DATA          |                     |        |
| Mounting Wall Thickness  | 1.5-2.2             | mm     |
|                          | 0.06-0.09           | in     |
| Bearing                  | Ball Bearing        |        |
| GENERIC DATA             |                     |        |
| Spare Parts Filter Media | M08FPF              |        |
| RAL Number               | 7035                |        |