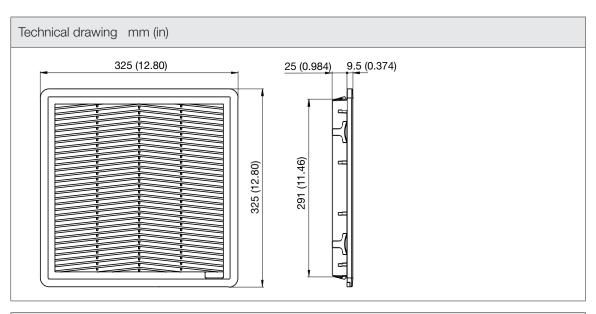

| Technical data                      |                                                     |           |
|-------------------------------------|-----------------------------------------------------|-----------|
| APPROVALS                           |                                                     |           |
| Approvals                           | CE; cURus; cULus; cCSAus; UKCA                      |           |
| MECHANICAL DATA                     |                                                     |           |
| Mounting Wall Thickness             | 1.3-3.7                                             | mm        |
|                                     | 0.05-0.15                                           | in        |
| GENERIC DATA                        |                                                     |           |
| Spare Parts Filter Media            | M20FPF-EU3                                          |           |
| Casing Material                     | PC/ABS UL94 V-0                                     |           |
| RAL Number                          | 7035                                                |           |
| Filter Class                        | G3                                                  | EN 779    |
| Filter Class                        | ISO coarse 55%                                      | ISO 16890 |
| Filter Material                     | thermo-linked progressive structure synthetic fibre |           |
| ENVIRONMENTAL AND THERMAL DATA      |                                                     |           |
| IP Protection Degree                | IP54                                                |           |
| Operating Temperature               | -30÷60                                              | °C        |
|                                     | -22÷140                                             | °F        |
| Storage Temperature                 | -40÷70                                              | °C        |
|                                     | -40÷158                                             | °F        |
| UL DATA                             |                                                     |           |
| UL File Number Recognized Component | E237844                                             |           |
| UL File Number Listed               | E500932                                             |           |
| UL Environmental Type Rating        | Type 12                                             |           |