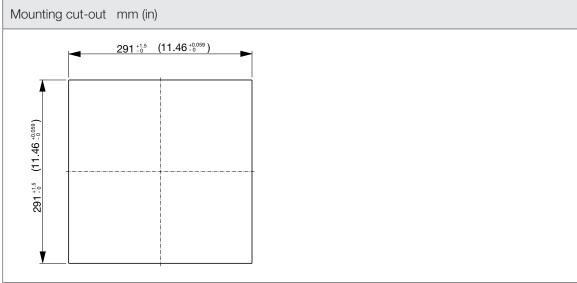

| Technical data                      |                                                     |           |
|-------------------------------------|-----------------------------------------------------|-----------|
| APPROVALS                           |                                                     |           |
| Approvals                           | CE; cURus; cULus; cCSAus; UKCA                      |           |
| MECHANICAL DATA                     |                                                     |           |
| Mounting Wall Thickness             | 1.3-3.7                                             | mm        |
|                                     | 0.05-0.15                                           | in        |
| GENERIC DATA                        |                                                     |           |
| Spare Parts Filter Media            | M20FPF-EU3                                          |           |
| Casing Material                     | PC/ABS UL94 V-0                                     |           |
| RAL Number                          | 7035                                                |           |
| Filter Class                        | G3                                                  | EN 779    |
| Filter Class                        | ISO coarse 55%                                      | ISO 16890 |
| Filter Material                     | thermo-linked progressive structure synthetic fibre |           |
| ENVIRONMENTAL AND THERMAL DATA      |                                                     |           |
| IP Protection Degree                | IP54                                                |           |
| Operating Temperature               | -30÷60                                              | °C        |
|                                     | -22÷140                                             | °F        |
| Storage Temperature                 | -40÷70                                              | °C        |
|                                     | -40÷158                                             | °F        |
| UL DATA                             |                                                     |           |
| UL File Number Recognized Component | E237844                                             |           |
| UL File Number Listed               | E500932                                             |           |
| UL Environmental Type Rating        | Type 12                                             |           |