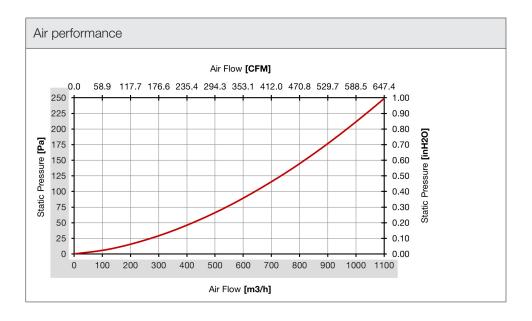

| °F        |
| UL DATA                             |                                                     |           |
| UL File Number Recognized Component | E237844                                             |           |
| UL File Number Listed               | E500932                                             |           |
| UL Environmental Type Rating        | Type 12                                             |           |



**FF20UC** EMC version without fan

> CONTACT US

| Technical data             |     |    |
|----------------------------|-----|----|
| UL Surrounding Temperature | 60  | °C |
|                            | 140 | °F |



FF20UC

EMC version without fan

> CONTACT US







FF20UC

EMC version without fan

> CONTACT US