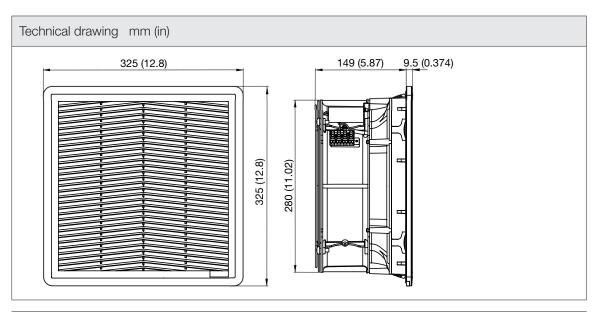

| Technical data              |                     |        |
|-----------------------------|---------------------|--------|
| APPROVALS                   |                     |        |
| Approvals                   | CE; UKCA            |        |
| PERFORMANCE                 |                     |        |
| Max Airflow                 | 705/795             | m³/h   |
|                             | 415/468             | CFM    |
| Airflow with Exhaust Filter | 510/560             | m³/h   |
| Almow with exhaust Filter   | 300/330             | CFM    |
| Max Static Pressure         | 200/205             | Pa     |
|                             | 0.80/0.82           | in H2O |
| ELECTRICAL DATA             |                     |        |
| Rated Voltage               | 230                 | V a.c. |
| Rated Current               | 0.67/0.84           | А      |
| Rated Power                 | 155/194             | W      |
| Operating Voltage           | 207-253             | V a.c. |
| Frequency                   | 50/60               | Hz     |
| Appliance Class             | I                   |        |
| Motor Protection            | Thermally Protected |        |
| MECHANICAL DATA             |                     |        |
| Mounting Wall Thickness     | 1.3-3.7             | mm     |
|                             | 0.05-0.15           | in     |
| Bearing                     | Ball Bearing        |        |