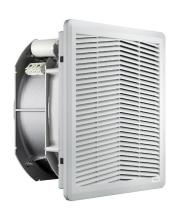

FF20GA230UE

standard with fan

> CONTACT US

FF series exhaust filter and filter fans represents a side-mounted cooling solution with filtered ambient air to maintain optimum ventilation inside the electrical cabinets. Screwless connection, fast tool-free mounting system with clip and maintenance friendliness are the main benefits. Available in a wide range of configurations for both indoor and outdoor use.