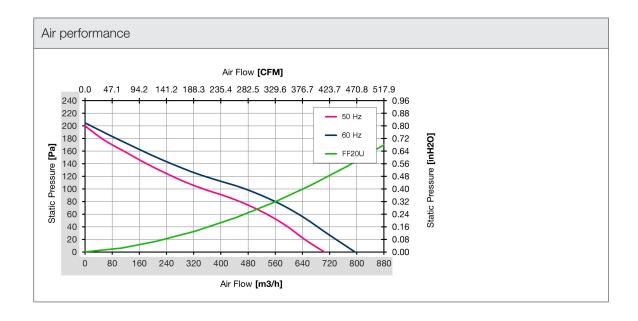

| Technical data              |                     |        |
|-----------------------------|---------------------|--------|
| APPROVALS                   |                     |        |
| Approvals                   | CE; UKCA            |        |
| PERFORMANCE                 |                     |        |
| Max Airflow                 | 705/795             | m³/h   |
|                             | 415/468             | CFM    |
| Airflow with Exhaust Filter | 510/560             | m³/h   |
| Almow with exhaust Filter   | 300/330             | CFM    |
| Max Static Pressure         | 200/205             | Pa     |
|                             | 0.80/0.82           | in H2O |
| ELECTRICAL DATA             |                     |        |
| Rated Voltage               | 230                 | V a.c. |
| Rated Current               | 0.67/0.84           | А      |
| Rated Power                 | 155/194             | W      |
| Operating Voltage           | 207-253             | V a.c. |
| Frequency                   | 50/60               | Hz     |
| Appliance Class             | I                   |        |
| Motor Protection            | Thermally Protected |        |
| MECHANICAL DATA             |                     |        |
| Mounting Wall Thickness     | 1.3-3.7             | mm     |
|                             | 0.05-0.15           | in     |
| Bearing                     | Ball Bearing        |        |