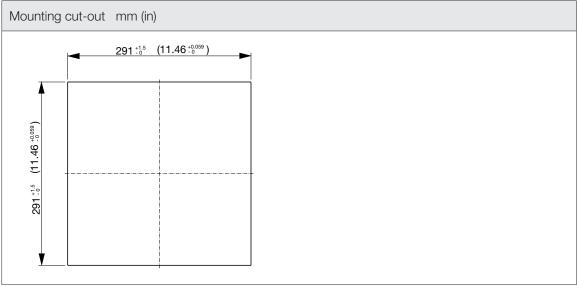

| Technical data              |                     |        |
|-----------------------------|---------------------|--------|
| APPROVALS                   |                     |        |
| Approvals                   | CE; UKCA            |        |
| PERFORMANCE                 |                     |        |
| Max Airflow                 | 830/930             | m³/h   |
|                             | 489/547             | CFM    |
| Airflow with Exhaust Filter | 650/705             | m³/h   |
|                             | 383/415             | CFM    |
| Max Static Pressure         | 280/255             | Pa     |
|                             | 1.12/1.02           | in H2O |
| ELECTRICAL DATA             |                     |        |
| Rated Voltage               | 115                 | Va.c.  |
| Rated Current               | 1.1/1.1             | А      |
| Rated Power                 | 124/124             | W      |
| Operating Voltage           | 103.5-126.5         | V a.c. |
| Frequency                   | 50/60               | Hz     |
| Appliance Class             | 1                   |        |
| Motor Protection            | Thermally Protected |        |
| MECHANICAL DATA             |                     |        |
| Mounting Wall Thickness     | 1.3-3.7             | mm     |
|                             | 0.05-0.15           | in     |
| Bearing                     | Ball Bearing        |        |