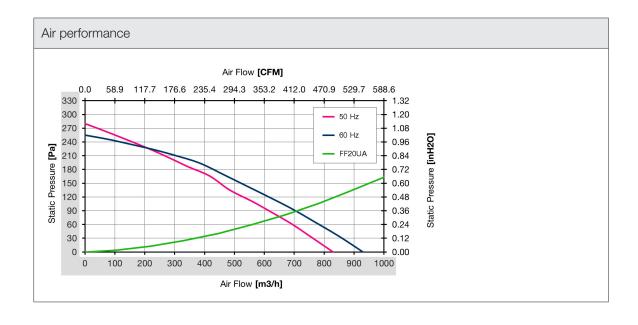

| Technical data              |                     |        |
|-----------------------------|---------------------|--------|
| APPROVALS                   |                     |        |
| Approvals                   | CE; UKCA            |        |
| PERFORMANCE                 |                     |        |
| Max Airflow                 | 830/930             | m³/h   |
|                             | 489/547             | CFM    |
| Airflow with Exhaust Filter | 650/705             | m³/h   |
|                             | 383/415             | CFM    |
| Max Static Pressure         | 280/255             | Pa     |
|                             | 1.12/1.02           | in H2O |
| ELECTRICAL DATA             |                     |        |
| Rated Voltage               | 115                 | Va.c.  |
| Rated Current               | 1.1/1.1             | А      |
| Rated Power                 | 124/124             | W      |
| Operating Voltage           | 103.5-126.5         | V a.c. |
| Frequency                   | 50/60               | Hz     |
| Appliance Class             | 1                   |        |
| Motor Protection            | Thermally Protected |        |
| MECHANICAL DATA             |                     |        |
| Mounting Wall Thickness     | 1.3-3.7             | mm     |
|                             | 0.05-0.15           | in     |
| Bearing                     | Ball Bearing        |        |