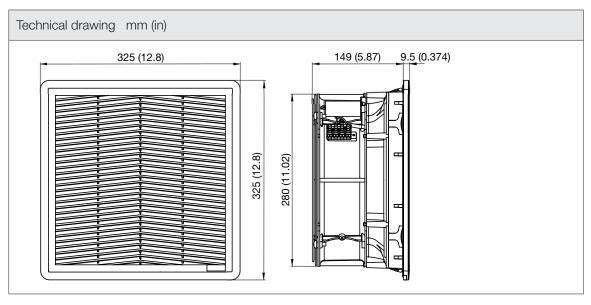

| Technical data              |                     |        |
|-----------------------------|---------------------|--------|
| APPROVALS                   |                     |        |
| Approvals                   | CE; UKCA            |        |
| PERFORMANCE                 |                     |        |
| Max Airflow                 | 830/930             | m³/h   |
|                             | 489/547             | CFM    |
| Airflow with Exhaust Filter | 650/705             | m³/h   |
|                             | 383/415             | CFM    |
| Max Static Pressure         | 280/255             | Pa     |
|                             | 1.12/1.02           | in H2O |
| ELECTRICAL DATA             |                     |        |
| Rated Voltage               | 115                 | Va.c.  |
| Rated Current               | 1.1/1.1             | А      |
| Rated Power                 | 124/124             | W      |
| Operating Voltage           | 103.5-126.5         | V a.c. |
| Frequency                   | 50/60               | Hz     |
| Appliance Class             | 1                   |        |
| Motor Protection            | Thermally Protected |        |
| MECHANICAL DATA             |                     |        |
| Mounting Wall Thickness     | 1.3-3.7             | mm     |
|                             | 0.05-0.15           | in     |
| Bearing                     | Ball Bearing        |        |