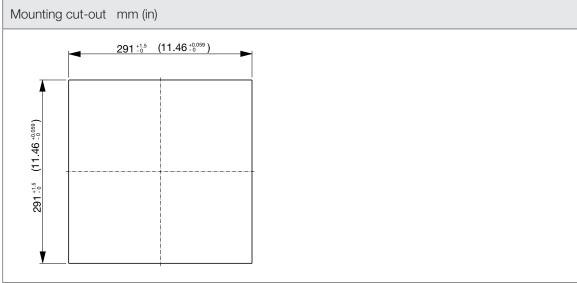

| Technical data              |                     |        |
|-----------------------------|---------------------|--------|
| APPROVALS                   |                     |        |
| Approvals                   | CE; UKCA            |        |
| PERFORMANCE                 |                     |        |
| Max Airflow                 | 457/505             | m³/h   |
|                             | 269/297             | CFM    |
| Airflow with Exhaust Filter | 325/360             | m³/h   |
|                             | 191/212             | CFM    |
| Max Static Pressure         | 136/148             | Pa     |
|                             | 0.55/0.59           | in H2O |
| ELECTRICAL DATA             |                     |        |
| Rated Voltage               | 230                 | V a.c. |
| Rated Current               | 0.343/0.418         | А      |
| Rated Power                 | 79/96               | W      |
| Operating Voltage           | 207-253             | V a.c. |
| Frequency                   | 50/60               | Hz     |
| Appliance Class             | I                   |        |
| Motor Protection            | Thermally Protected |        |
| MECHANICAL DATA             | ·                   |        |
| Mounting Wall Thickness     | 1.3-3.7             | mm     |
|                             | 0.05-0.15           | in     |
| Bearing                     | Ball Bearing        |        |