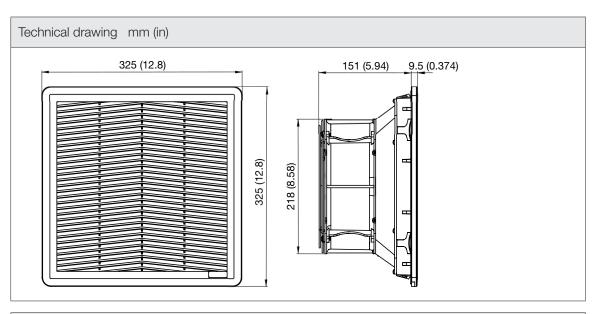

| Technical data              |                     |        |
|-----------------------------|---------------------|--------|
| APPROVALS                   |                     |        |
| Approvals                   | CE; UKCA            |        |
| PERFORMANCE                 |                     |        |
| Max Airflow                 | 457/505             | m³/h   |
|                             | 269/297             | CFM    |
| Airflow with Exhaust Filter | 325/360             | m³/h   |
|                             | 191/212             | CFM    |
| Max Static Pressure         | 136/148             | Pa     |
|                             | 0.55/0.59           | in H2O |
| ELECTRICAL DATA             |                     |        |
| Rated Voltage               | 230                 | V a.c. |
| Rated Current               | 0.343/0.418         | А      |
| Rated Power                 | 79/96               | W      |
| Operating Voltage           | 207-253             | V a.c. |
| Frequency                   | 50/60               | Hz     |
| Appliance Class             | I                   |        |
| Motor Protection            | Thermally Protected |        |
| MECHANICAL DATA             | ·                   |        |
| Mounting Wall Thickness     | 1.3-3.7             | mm     |
|                             | 0.05-0.15           | in     |
| Bearing                     | Ball Bearing        |        |