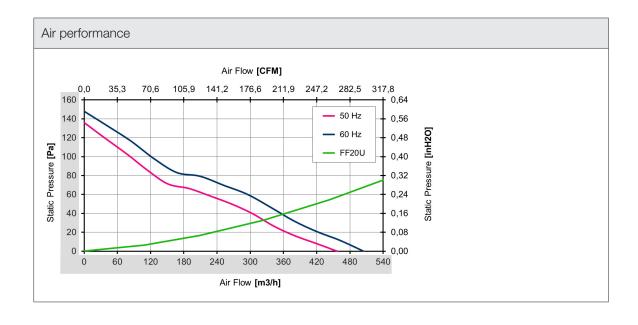

| Technical data              |                     |        |
|-----------------------------|---------------------|--------|
| APPROVALS                   |                     |        |
| Approvals                   | CE; UKCA            |        |
| PERFORMANCE                 |                     |        |
| Max Airflow                 | 457/505             | m³/h   |
|                             | 269/297             | CFM    |
| Airflow with Exhaust Filter | 325/360             | m³/h   |
|                             | 191/212             | CFM    |
| Max Static Pressure         | 136/148             | Pa     |
|                             | 0.55/0.59           | in H2O |
| ELECTRICAL DATA             |                     |        |
| Rated Voltage               | 230                 | V a.c. |
| Rated Current               | 0.343/0.418         | А      |
| Rated Power                 | 79/96               | W      |
| Operating Voltage           | 207-253             | V a.c. |
| Frequency                   | 50/60               | Hz     |
| Appliance Class             | I                   |        |
| Motor Protection            | Thermally Protected |        |
| MECHANICAL DATA             | ·                   |        |
| Mounting Wall Thickness     | 1.3-3.7             | mm     |
|                             | 0.05-0.15           | in     |
| Bearing                     | Ball Bearing        |        |