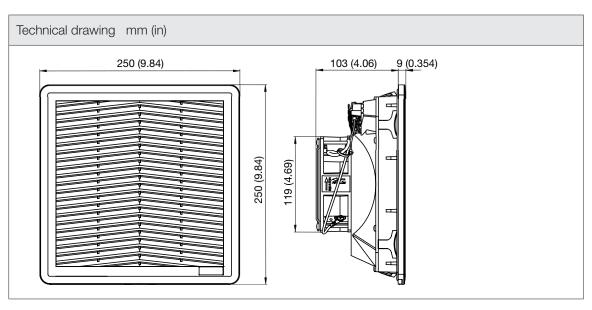

| Technical data              |                                |        |
|-----------------------------|--------------------------------|--------|
| APPROVALS                   |                                |        |
| Approvals                   | CE; cURus; cULus; cCSAus; UKCA |        |
| PERFORMANCE                 |                                |        |
| Max Airflow                 | 95/105                         | m³/h   |
|                             | 56/62                          | CFM    |
| Airflow with Exhaust Filter | 68/80                          | m³/h   |
|                             | 40/47                          | CFM    |
| Max Static Pressure         | 51/51                          | Pa     |
|                             | 0.20/0.20                      | in H2O |
| ELECTRICAL DATA             |                                |        |
| Rated Voltage               | 230                            | V a.c. |
| Rated Current               | 0.11/0.1                       | А      |
| Rated Power                 | 18/17                          | W      |
| Operating Voltage           | 216-244                        | V a.c. |
| Frequency                   | 50/60                          | Hz     |
| Appliance Class             | I                              |        |
| Motor Protection            | Impedance Protected            |        |
| MECHANICAL DATA             |                                |        |
| Mounting Wall Thickness     | 1.3-3.7                        | mm     |
|                             | 0.05-0.15                      | in     |
| Bearing                     | Ball Bearing                   |        |