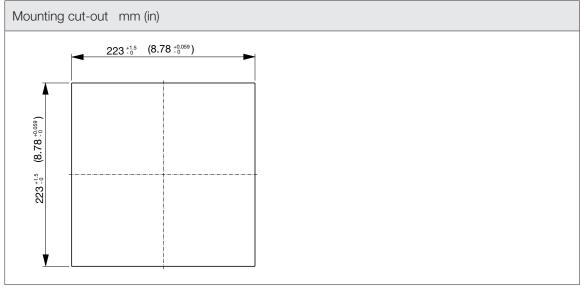

| Technical data              |                                |        |
|-----------------------------|--------------------------------|--------|
| APPROVALS                   |                                |        |
| Approvals                   | CE; cURus; cULus; cCSAus; UKCA |        |
| PERFORMANCE                 |                                |        |
| Max Airflow                 | 95/105                         | m³/h   |
|                             | 56/62                          | CFM    |
| Airflow with Exhaust Filter | 68/80                          | m³/h   |
|                             | 40/47                          | CFM    |
| Max Static Pressure         | 51/51                          | Pa     |
|                             | 0.20/0.20                      | in H2O |
| ELECTRICAL DATA             |                                |        |
| Rated Voltage               | 230                            | V a.c. |
| Rated Current               | 0.11/0.1                       | А      |
| Rated Power                 | 18/17                          | W      |
| Operating Voltage           | 216-244                        | V a.c. |
| Frequency                   | 50/60                          | Hz     |
| Appliance Class             | I                              |        |
| Motor Protection            | Impedance Protected            |        |
| MECHANICAL DATA             |                                |        |
| Mounting Wall Thickness     | 1.3-3.7                        | mm     |
|                             | 0.05-0.15                      | in     |
| Bearing                     | Ball Bearing                   |        |