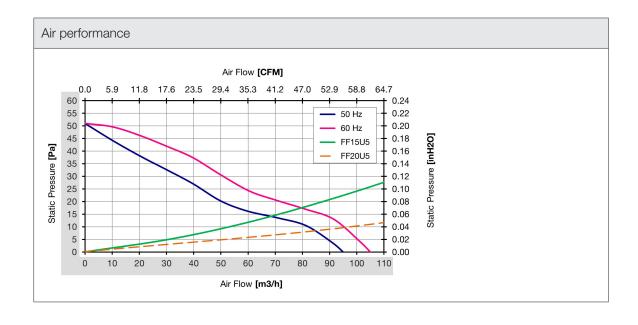

| Technical data              |                                |        |
|-----------------------------|--------------------------------|--------|
| APPROVALS                   |                                |        |
| Approvals                   | CE; cURus; cULus; cCSAus; UKCA |        |
| PERFORMANCE                 |                                |        |
| Max Airflow                 | 95/105                         | m³/h   |
|                             | 56/62                          | CFM    |
| Airflow with Exhaust Filter | 68/80                          | m³/h   |
|                             | 40/47                          | CFM    |
| Max Static Pressure         | 51/51                          | Pa     |
|                             | 0.20/0.20                      | in H2O |
| ELECTRICAL DATA             |                                |        |
| Rated Voltage               | 230                            | V a.c. |
| Rated Current               | 0.11/0.1                       | А      |
| Rated Power                 | 18/17                          | W      |
| Operating Voltage           | 216-244                        | V a.c. |
| Frequency                   | 50/60                          | Hz     |
| Appliance Class             | I                              |        |
| Motor Protection            | Impedance Protected            |        |
| MECHANICAL DATA             |                                |        |
| Mounting Wall Thickness     | 1.3-3.7                        | mm     |
|                             | 0.05-0.15                      | in     |
| Bearing                     | Ball Bearing                   |        |