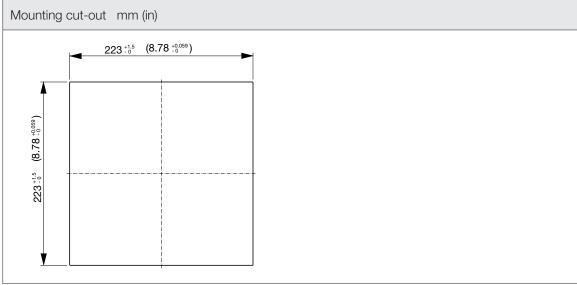

| Technical data              |                     |        |
|-----------------------------|---------------------|--------|
| APPROVALS                   |                     |        |
| Approvals                   | CE; UKCA            |        |
| PERFORMANCE                 |                     |        |
| Max Airflow                 | 390/455             | m³/h   |
|                             | 230/268             | CFM    |
| Airflow with Exhaust Filter | 304/344             | m³/h   |
|                             | 179/202             | CFM    |
| Max Static Pressure         | 271/300             | Pa     |
|                             | 1.09/1.20           | in H2O |
| ELECTRICAL DATA             |                     |        |
| Rated Voltage               | 115                 | V a.c. |
| Rated Current               | 0.89/1.11           | А      |
| Rated Power                 | 102/126             | W      |
| Operating Voltage           | 103.5-126.5         | V a.c. |
| Frequency                   | 50/60               | Hz     |
| Appliance Class             | I                   |        |
| Motor Protection            | Thermally Protected |        |
| MECHANICAL DATA             |                     |        |
| Mounting Wall Thickness     | 1.3-3.7             | mm     |
|                             | 0.05-0.15           | in     |
| Bearing                     | Ball Bearing        |        |