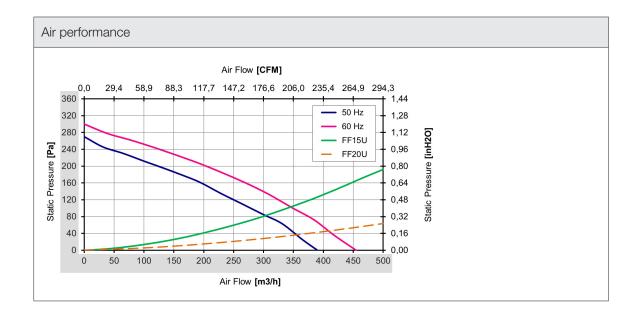

| Technical data              |                     |        |
|-----------------------------|---------------------|--------|
| APPROVALS                   |                     |        |
| Approvals                   | CE; UKCA            |        |
| PERFORMANCE                 |                     |        |
| Max Airflow                 | 390/455             | m³/h   |
|                             | 230/268             | CFM    |
| Airflow with Exhaust Filter | 304/344             | m³/h   |
|                             | 179/202             | CFM    |
| Max Static Pressure         | 271/300             | Pa     |
|                             | 1.09/1.20           | in H2O |
| ELECTRICAL DATA             |                     |        |
| Rated Voltage               | 115                 | V a.c. |
| Rated Current               | 0.89/1.11           | А      |
| Rated Power                 | 102/126             | W      |
| Operating Voltage           | 103.5-126.5         | V a.c. |
| Frequency                   | 50/60               | Hz     |
| Appliance Class             | I                   |        |
| Motor Protection            | Thermally Protected |        |
| MECHANICAL DATA             |                     |        |
| Mounting Wall Thickness     | 1.3-3.7             | mm     |
|                             | 0.05-0.15           | in     |
| Bearing                     | Ball Bearing        |        |