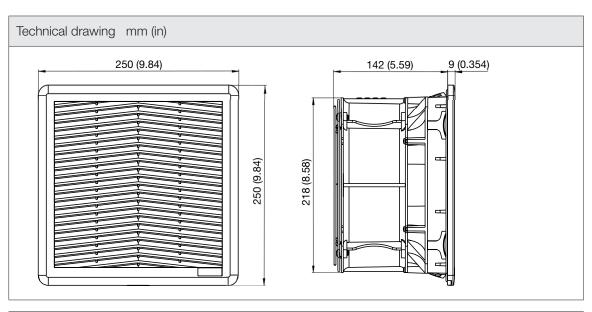

| Technical data              |                     |        |
|-----------------------------|---------------------|--------|
| APPROVALS                   |                     |        |
| Approvals                   | CE; UKCA            |        |
| PERFORMANCE                 |                     |        |
| Max Airflow                 | 390/455             | m³/h   |
|                             | 230/268             | CFM    |
| Airflow with Exhaust Filter | 304/344             | m³/h   |
|                             | 179/202             | CFM    |
| Max Static Pressure         | 271/300             | Pa     |
|                             | 1.09/1.20           | in H2O |
| ELECTRICAL DATA             |                     |        |
| Rated Voltage               | 115                 | V a.c. |
| Rated Current               | 0.89/1.11           | А      |
| Rated Power                 | 102/126             | W      |
| Operating Voltage           | 103.5-126.5         | V a.c. |
| Frequency                   | 50/60               | Hz     |
| Appliance Class             | I                   |        |
| Motor Protection            | Thermally Protected |        |
| MECHANICAL DATA             |                     |        |
| Mounting Wall Thickness     | 1.3-3.7             | mm     |
|                             | 0.05-0.15           | in     |
| Bearing                     | Ball Bearing        |        |