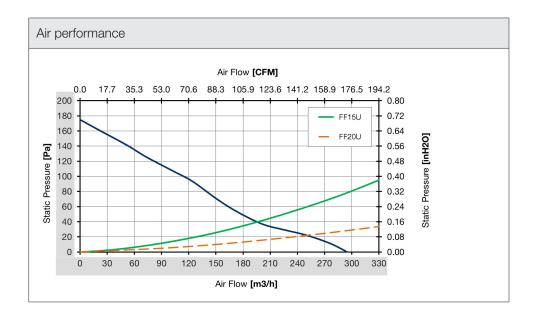

| Technical data              |                          |        |
|-----------------------------|--------------------------|--------|
| APPROVALS                   |                          |        |
| Approvals                   | CE; UKCA                 |        |
| PERFORMANCE                 |                          |        |
| Max Airflow                 | 295                      | m³/h   |
|                             | 174                      | CFM    |
| Airflow with Exhaust Filter | 195                      | m³/h   |
|                             | 115                      | CFM    |
| Max Static Pressure         | 175                      | Pa     |
|                             | 0.70                     | in H2O |
| ELECTRICAL DATA             |                          |        |
| Rated Voltage               | 48                       | V d.c. |
| Rated Current               | 0.9                      | А      |
| Rated Power                 | 43                       | W      |
| Operating Voltage           | 33-72                    | V d.c. |
| Motor Protection            | Electronically Protected |        |
| MECHANICAL DATA             |                          |        |
| Mounting Wall Thickness     | 1.3-3.7                  | mm     |
|                             | 0.05-0.15                | in     |
| Bearing                     | Ball Bearing             |        |
| GENERIC DATA                |                          |        |
| Spare Parts Filter Media    | M15FPF-EU3               |        |
| Casing Material             | PC/ABS UL94 V-0          |        |