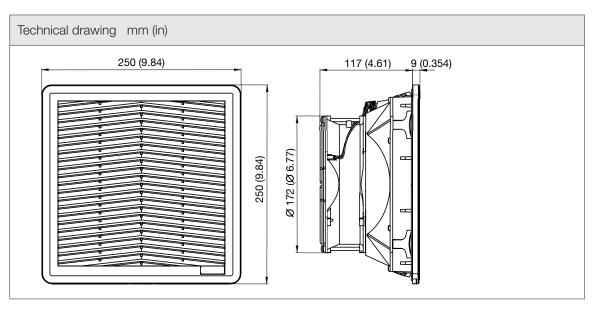

| Technical data              |                          |        |
|-----------------------------|--------------------------|--------|
| APPROVALS                   |                          |        |
| Approvals                   | CE; UKCA                 |        |
| PERFORMANCE                 |                          |        |
| Max Airflow                 | 295                      | m³/h   |
|                             | 174                      | CFM    |
| Airflow with Exhaust Filter | 195                      | m³/h   |
|                             | 115                      | CFM    |
| Max Static Pressure         | 175                      | Pa     |
|                             | 0.70                     | in H2O |
| ELECTRICAL DATA             |                          |        |
| Rated Voltage               | 48                       | V d.c. |
| Rated Current               | 0.9                      | А      |
| Rated Power                 | 43                       | W      |
| Operating Voltage           | 33-72                    | V d.c. |
| Motor Protection            | Electronically Protected |        |
| MECHANICAL DATA             |                          |        |
| Mounting Wall Thickness     | 1.3-3.7                  | mm     |
|                             | 0.05-0.15                | in     |
| Bearing                     | Ball Bearing             |        |
| GENERIC DATA                |                          |        |
| Spare Parts Filter Media    | M15FPF-EU3               |        |
| Casing Material             | PC/ABS UL94 V-0          |        |