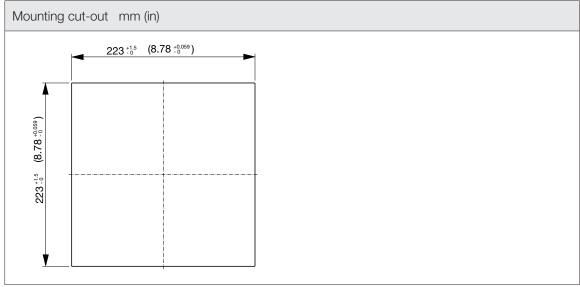

| Technical data              |                          |        |
|-----------------------------|--------------------------|--------|
| APPROVALS                   |                          |        |
| Approvals                   | CE; UKCA                 |        |
| PERFORMANCE                 |                          |        |
| Max Airflow                 | 295                      | m³/h   |
|                             | 174                      | CFM    |
| Airflow with Exhaust Filter | 195                      | m³/h   |
|                             | 115                      | CFM    |
| Max Static Pressure         | 175                      | Pa     |
|                             | 0.70                     | in H2O |
| ELECTRICAL DATA             |                          |        |
| Rated Voltage               | 48                       | V d.c. |
| Rated Current               | 0.9                      | А      |
| Rated Power                 | 43                       | W      |
| Operating Voltage           | 33-72                    | V d.c. |
| Motor Protection            | Electronically Protected |        |
| MECHANICAL DATA             |                          |        |
| Mounting Wall Thickness     | 1.3-3.7                  | mm     |
|                             | 0.05-0.15                | in     |
| Bearing                     | Ball Bearing             |        |
| GENERIC DATA                |                          |        |
| Spare Parts Filter Media    | M15FPF-EU3               |        |
| Casing Material             | PC/ABS UL94 V-0          |        |