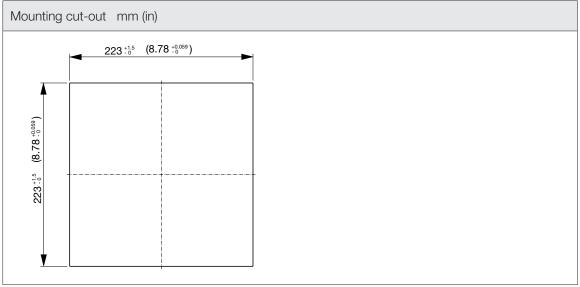

| Technical data              |                             |        |
|-----------------------------|-----------------------------|--------|
| APPROVALS                   |                             |        |
| Approvals                   | CE; UR; cULus; cCSAus; UKCA |        |
| PERFORMANCE                 |                             |        |
| Max Airflow                 | 205                         | m³/h   |
|                             | 121                         | CFM    |
| Airflow with Exhaust Filter | 130                         | m³/h   |
|                             | 77                          | CFM    |
| Max Static Pressure         | 97                          | Pa     |
|                             | 0.39                        | in H2O |
| ELECTRICAL DATA             |                             |        |
| Rated Voltage               | 24                          | V d.c. |
| Rated Current               | 0.71                        | А      |
| Rated Power                 | 17                          | W      |
| Operating Voltage           | 17-28                       | V d.c. |
| Motor Protection            | Electronically Protected    |        |
| MECHANICAL DATA             |                             |        |
| Mounting Wall Thickness     | 1.3-3.7                     | mm     |
|                             | 0.05-0.15                   | in     |
| Bearing                     | Ball Bearing                |        |
| GENERIC DATA                |                             |        |
| Spare Parts Filter Media    | M15FPF                      |        |
| Casing Material             | PC/ABS UL94 V-0             |        |