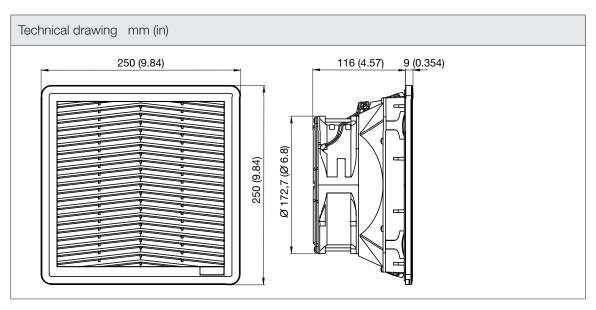

| Technical data              |                             |        |
|-----------------------------|-----------------------------|--------|
| APPROVALS                   |                             |        |
| Approvals                   | CE; UR; cULus; cCSAus; UKCA |        |
| PERFORMANCE                 |                             |        |
| Max Airflow                 | 205                         | m³/h   |
|                             | 121                         | CFM    |
| Airflow with Exhaust Filter | 130                         | m³/h   |
|                             | 77                          | CFM    |
| Max Static Pressure         | 97                          | Pa     |
|                             | 0.39                        | in H2O |
| ELECTRICAL DATA             |                             |        |
| Rated Voltage               | 24                          | V d.c. |
| Rated Current               | 0.71                        | А      |
| Rated Power                 | 17                          | W      |
| Operating Voltage           | 17-28                       | V d.c. |
| Motor Protection            | Electronically Protected    |        |
| MECHANICAL DATA             |                             |        |
| Mounting Wall Thickness     | 1.3-3.7                     | mm     |
|                             | 0.05-0.15                   | in     |
| Bearing                     | Ball Bearing                |        |
| GENERIC DATA                |                             |        |
| Spare Parts Filter Media    | M15FPF                      |        |
| Casing Material             | PC/ABS UL94 V-0             |        |