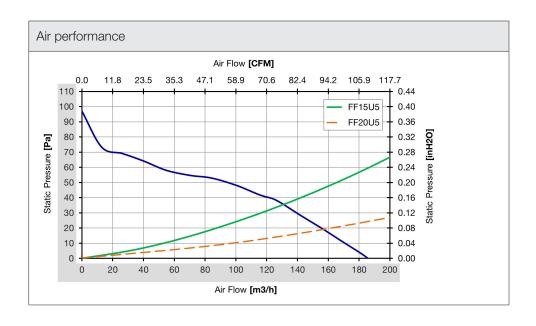

| Technical data              |                             |        |
|-----------------------------|-----------------------------|--------|
| APPROVALS                   |                             |        |
| Approvals                   | CE; UR; cULus; cCSAus; UKCA |        |
| PERFORMANCE                 |                             |        |
| Max Airflow                 | 205                         | m³/h   |
|                             | 121                         | CFM    |
| Airflow with Exhaust Filter | 130                         | m³/h   |
|                             | 77                          | CFM    |
| Max Static Pressure         | 97                          | Pa     |
|                             | 0.39                        | in H2O |
| ELECTRICAL DATA             |                             |        |
| Rated Voltage               | 24                          | V d.c. |
| Rated Current               | 0.71                        | А      |
| Rated Power                 | 17                          | W      |
| Operating Voltage           | 17-28                       | V d.c. |
| Motor Protection            | Electronically Protected    |        |
| MECHANICAL DATA             |                             |        |
| Mounting Wall Thickness     | 1.3-3.7                     | mm     |
|                             | 0.05-0.15                   | in     |
| Bearing                     | Ball Bearing                |        |
| GENERIC DATA                |                             |        |
| Spare Parts Filter Media    | M15FPF                      |        |
| Casing Material             | PC/ABS UL94 V-0             |        |