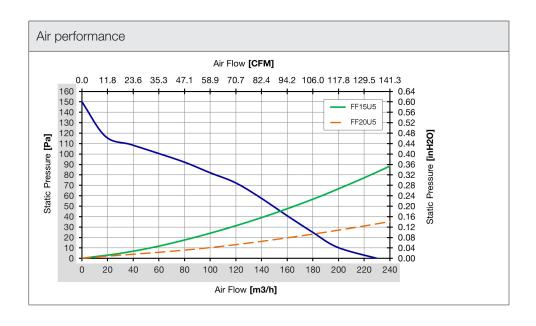

| Technical data              |                                |        |  |
|-----------------------------|--------------------------------|--------|--|
| APPROVALS                   |                                |        |  |
| Approvals                   | CE; cURus; cULus; cCSAus; UKCA |        |  |
| PERFORMANCE                 |                                |        |  |
| Max Airflow                 | 230                            | m³/h   |  |
|                             | 135                            | CFM    |  |
| Airflow with Exhaust Filter | 154                            | m³/h   |  |
|                             | 91                             | CFM    |  |
| Max Static Pressure         | 150                            | Pa     |  |
|                             | 0.60                           | in H2O |  |
| ELECTRICAL DATA             |                                |        |  |
| Rated Voltage               | 24                             | V d.c. |  |
| Rated Current               | 1.3                            | А      |  |
| Rated Power                 | 31                             | W      |  |
| Operating Voltage           | 12-26                          | V d.c. |  |
| Motor Protection            | Electronically Protected       |        |  |
| MECHANICAL DATA             |                                |        |  |
| Mounting Wall Thickness     | 1.3-3.7                        | mm     |  |
|                             | 0.05-0.15                      | in     |  |
| Bearing                     | Ball Bearing                   |        |  |
| GENERIC DATA                |                                |        |  |
| Spare Parts Filter Media    | M15FPF                         |        |  |
| Casing Material             | PC/ABS UL94 V-0                |        |  |