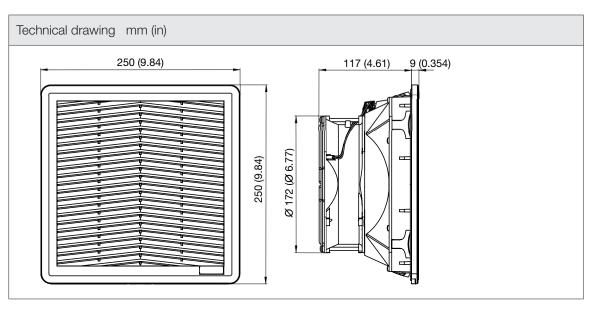

| Technical data              |                                |        |  |
|-----------------------------|--------------------------------|--------|--|
| APPROVALS                   |                                |        |  |
| Approvals                   | CE; cURus; cULus; cCSAus; UKCA |        |  |
| PERFORMANCE                 |                                |        |  |
| Max Airflow                 | 230                            | m³/h   |  |
|                             | 135                            | CFM    |  |
| Airflow with Exhaust Filter | 154                            | m³/h   |  |
|                             | 91                             | CFM    |  |
| Max Static Pressure         | 150                            | Pa     |  |
|                             | 0.60                           | in H2O |  |
| ELECTRICAL DATA             |                                |        |  |
| Rated Voltage               | 24                             | V d.c. |  |
| Rated Current               | 1.3                            | А      |  |
| Rated Power                 | 31                             | W      |  |
| Operating Voltage           | 12-26                          | V d.c. |  |
| Motor Protection            | Electronically Protected       |        |  |
| MECHANICAL DATA             |                                |        |  |
| Mounting Wall Thickness     | 1.3-3.7                        | mm     |  |
|                             | 0.05-0.15                      | in     |  |
| Bearing                     | Ball Bearing                   |        |  |
| GENERIC DATA                |                                |        |  |
| Spare Parts Filter Media    | M15FPF                         |        |  |
| Casing Material             | PC/ABS UL94 V-0                |        |  |