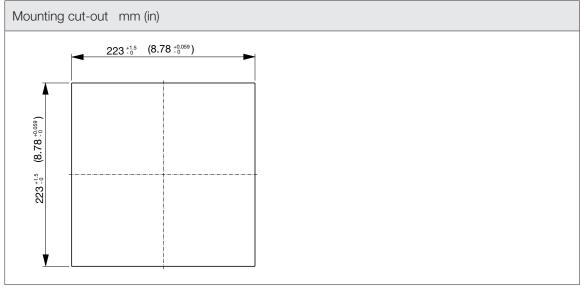

| Technical data              |                                |        |  |
|-----------------------------|--------------------------------|--------|--|
| APPROVALS                   |                                |        |  |
| Approvals                   | CE; cURus; cULus; cCSAus; UKCA |        |  |
| PERFORMANCE                 |                                |        |  |
| Max Airflow                 | 230                            | m³/h   |  |
|                             | 135                            | CFM    |  |
| Airflow with Exhaust Filter | 154                            | m³/h   |  |
|                             | 91                             | CFM    |  |
| Max Static Pressure         | 150                            | Pa     |  |
|                             | 0.60                           | in H2O |  |
| ELECTRICAL DATA             |                                |        |  |
| Rated Voltage               | 24                             | V d.c. |  |
| Rated Current               | 1.3                            | А      |  |
| Rated Power                 | 31                             | W      |  |
| Operating Voltage           | 12-26                          | V d.c. |  |
| Motor Protection            | Electronically Protected       |        |  |
| MECHANICAL DATA             |                                |        |  |
| Mounting Wall Thickness     | 1.3-3.7                        | mm     |  |
|                             | 0.05-0.15                      | in     |  |
| Bearing                     | Ball Bearing                   |        |  |
| GENERIC DATA                |                                |        |  |
| Spare Parts Filter Media    | M15FPF                         |        |  |
| Casing Material             | PC/ABS UL94 V-0                |        |  |